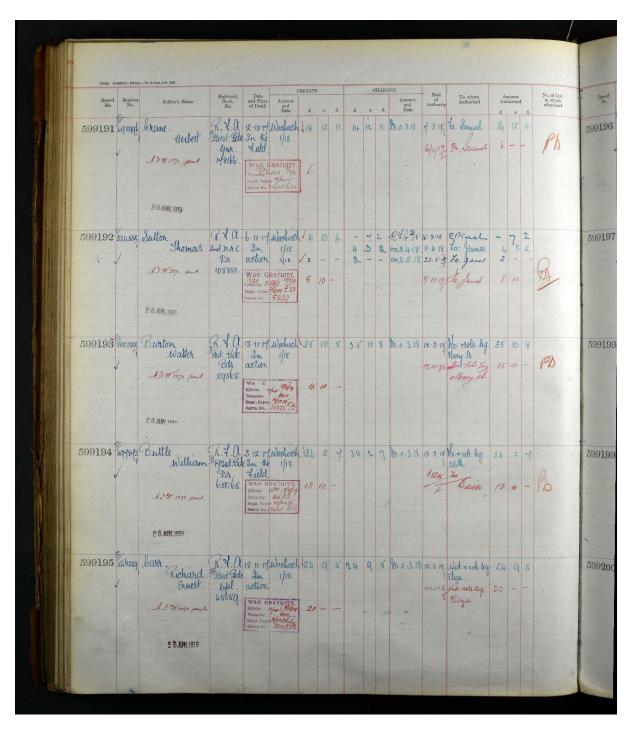

This is confirmed by the Army Register of Soldiers' Effects. His back pay of £34.2.7 was authorised as

I believe is intended.

going to his mother on March 13 1918; his War Gratuity of £13.10.0 went to her on December 3 1919.