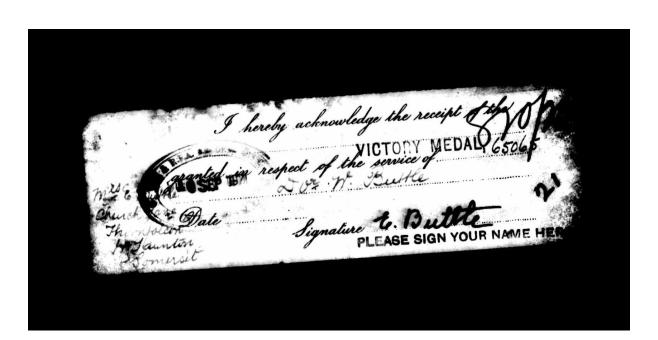

The surviving documents then show officialdom going through all the necessary formalities to record William's death, where he was buried, return his possessions to the family and get the correct acknowledgements from them that they have received everything: his personal possessions (July 1919), his 1914-1915 Star (July 1920), his British War Medal (November 1920), his Victory Medal (September 1921). How these delays – especially the 18 months before his personal possessions were returned - must have increased the pain. All the receipts are signed by his mother (his father was in fact illiterate). And what they never did get back was his original Will; written on the page provided at the back of his Active Service Paybook, this was filed away by the Army, with many other personal documents, which have only just come to light now, in 2013. He left everything to his mother.