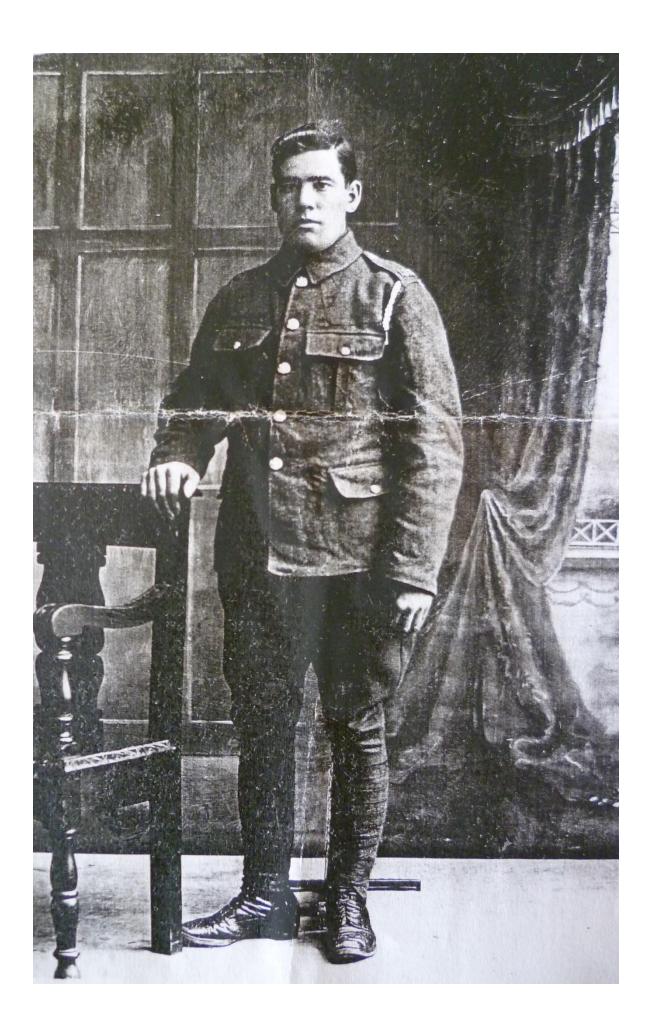

William Buttle's Service Records have survived, so we know more than usual about his Army career. The only problem is that these records have been damaged by fire and water (in the Blitz in 1942) and are not easy to read. We also have two photographs, one taken, I believe, when he enlisted, which shows him looking a little raw and nervous. The second, which I believe could have been taken when he came home on leave late in 1916, shows (I think) a more assured and mature young man.