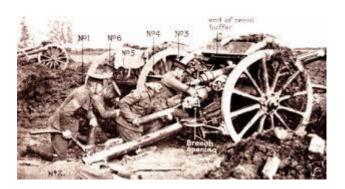

In September 1916, the 173<sup>rd</sup> War Diary notes, amid a plethora of RFA reorganisations, the arrival of William's Battery from the 154<sup>th</sup> Brigade: 'B/154 Battery RFA – a complete six gun battery posted with the whole of its personnel, horses and equipment to B/173 thus completing the Brigade up to the new establishment moves. All Battery wagon lines moved to new locations.' These batteries consisted of 18 pounder field guns, seen on the move in this picture. Once William was away from the DAC and with a Brigade as Gunner or Driver he was in more danger.