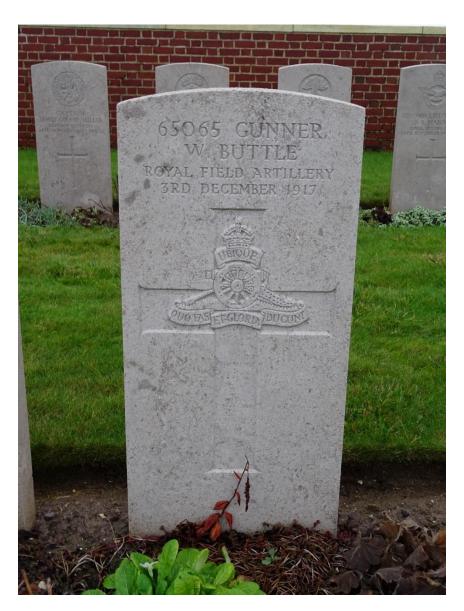

#### **WILLIAM BUTTLE**

65065, "B" Battery, 173rd Brigade, Royal Field Artillery

**Died 3 December 1917** 

Aged 26

**Buried Grevillers British Cemetery** 

**Grave VIII.D.5** 

William Buttle was nearly 10 years younger than his brother Frederick. He was born on 2 December 1891 at Howstead, and christened at Otterford on 6 March 1892. He started school at Brown Down in September 1895, leaving in December 1904. For further background to the family, see Fred Buttle's entry. In 1911 William was living at Road Farm, Buckland St Mary, working as a farm labourer for a well known local personality, farmer and dealer William Devonport Berry senior.

On William's CWGC listing he's recorded as Gunner, and as being with "R" Battery, 173<sup>rd</sup> Brigade. In fact, although he had earlier that year been a Gunner, by his death he'd reverted to Driver. I believe "R" is a misreading of the letter on his Casualty form; there were 4 batteries in his Brigade, A,B,C & D – no R; William had been posted to B/173<sup>rd</sup>, and that's what