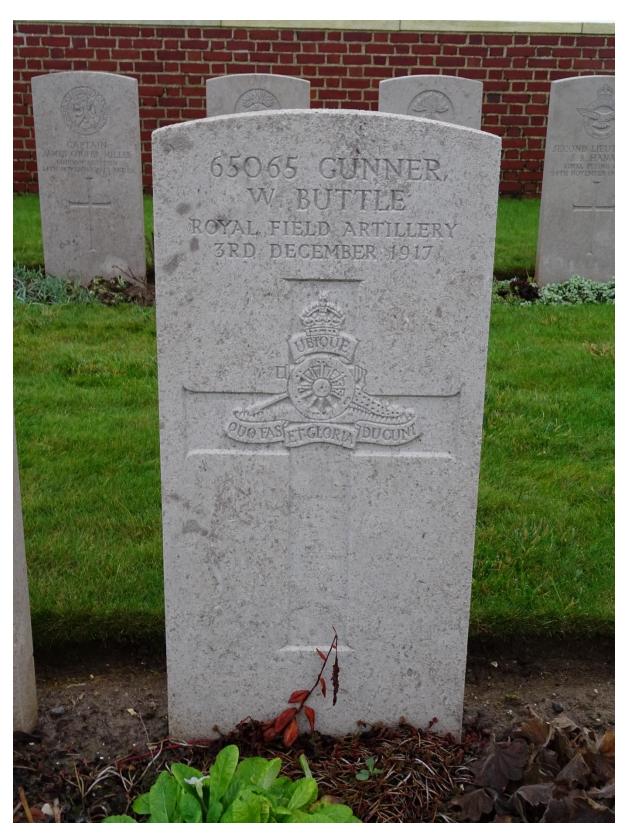

#### **WILLIAM BUTTLE**

65065, "B" Battery, 173rd Brigade, Royal Field Artillery

**Died 3 December 1917** 

Aged 26

**Buried Grevillers British Cemetery** 

**Grave VIII.D.5** 

William Buttle was nearly 10 years younger than his brother Frederick. He was born on 2 December 1891 at Howstead, and christened at Otterford on 6 March 1892. He started school at Brown Down in September 1895, leaving in December 1904. For further background to the family, see Fred Buttle's entry. In 1911 William was living at Road Farm, Buckland St Mary, working as a farm labourer for a well known local personality, farmer and dealer William Devonport Berry senior.

He was wounded on 2 December 1917 with gunshot wounds to his legs and right arm. Taken first to an Advanced Dressing Station, he was then taken to the 5<sup>th</sup> Field Ambulance (a medical unit, not a means of transport) and finally to the 3<sup>rd</sup> Casualty Clearing Station near Grevillers. The Casualty Clearing Stations were quite large, tented units, set some way back from the Front Line. He died of his wounds there on the 3<sup>rd</sup>. The records of the 3<sup>rd</sup> CCS survive, but are not much more informative than the abbreviated information in William's Service Record.