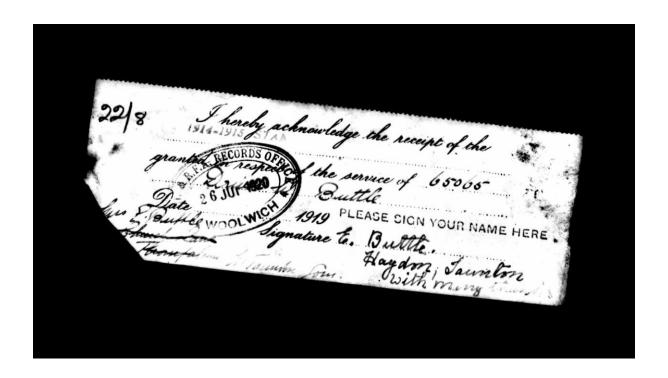

The surviving documents then show officialdom going through all the necessary formalities to record William's death, where he was buried, return his possessions to the family and get the correct acknowledgements from them that they have received everything: his personal possessions (July 1919), his 1914-1915 Star (July 1920), his British War Medal (November 1920), his Victory Medal (September 1921). How these delays – especially the 18 months before his personal possessions were returned - must have increased the pain. All the receipts are signed by his mother (his father was in fact illiterate). And what they never did get back was his original Will; written on the page provided at the back of his Active Service Paybook, this was filed away by the Army, with many other personal documents, which have only just come to light now, in 2013. He left everything to his mother.