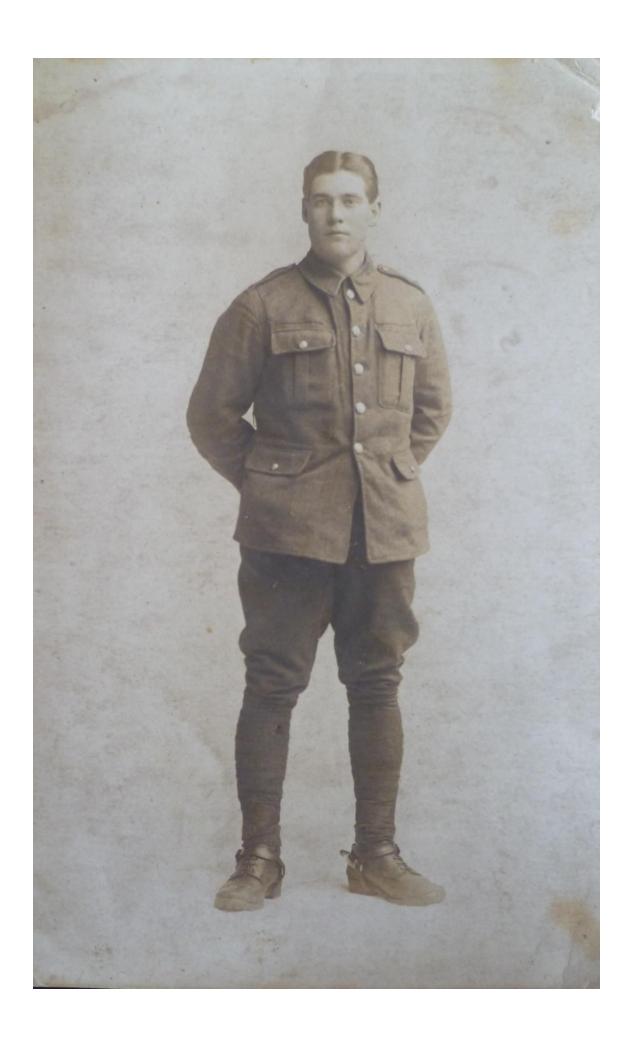

William Buttle's Service Records have survived, so we know more than usual about his Army career. The only problem is that these records have been damaged by fire and water (in the Blitz in 1942) and are not easy to read. We also have two photographs, one taken, I believe, when he enlisted, which shows him looking a little raw and nervous. The second, which I believe could have been taken when he came home on leave late in 1916, shows (I think) a more assured and mature young man.