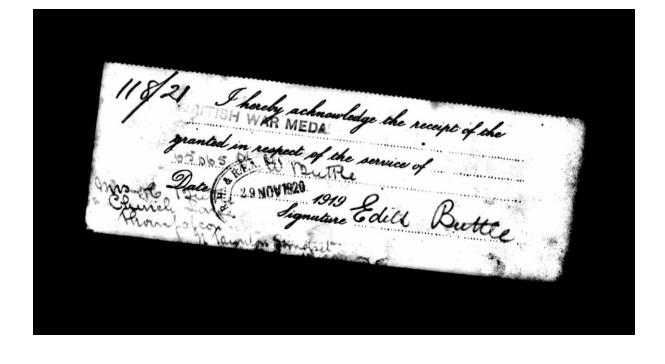

The surviving documents then show officialdom going through all the necessary formalities to record William's death, where he was buried, return his possessions to the family and get the correct acknowledgements from them that they have received everything: his personal possessions (July 1919), his 1914-1915 Star (July 1920), his British War Medal (November 1920), his Victory Medal (September 1921). How these delays – especially the 18 months before his personal possessions were returned - must have increased the pain. All the receipts are signed by his mother (his father was in fact illiterate). And what they never did get back was his original Will; written on the page provided at the back of his Active Service Paybook, this was filed away by the Army, with many other personal documents, which have only just come to light now, in 2013. He left everything to his mother.