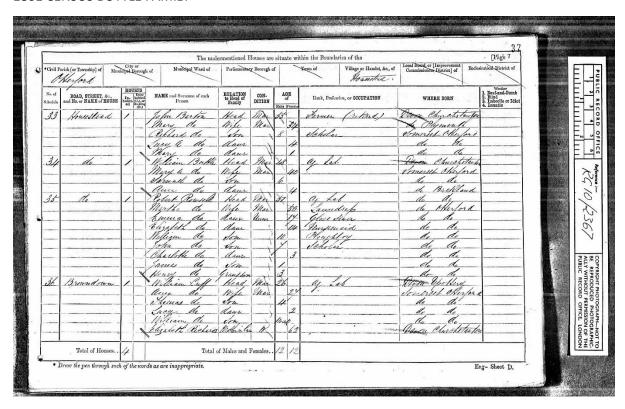

#### **WILLIAM BUTTLE**

65065, "B" Battery, 173rd Brigade, Royal Field Artillery

**Died 3 December 1917** 

Aged 26

**Buried Grevillers British Cemetery** 

**Grave VIII.D.5** 

William Buttle was nearly 10 years younger than his brother Frederick. He was born on 2 December 1891 at Howstead, and christened at Otterford on 6 March 1892. He started school at Brown Down in September 1895, leaving in December 1904. For further background to the family, see Fred Buttle's entry. In 1911 William was living at Road Farm, Buckland St Mary, working as a farm labourer for a well known local personality, farmer and dealer William Devonport Berry senior.