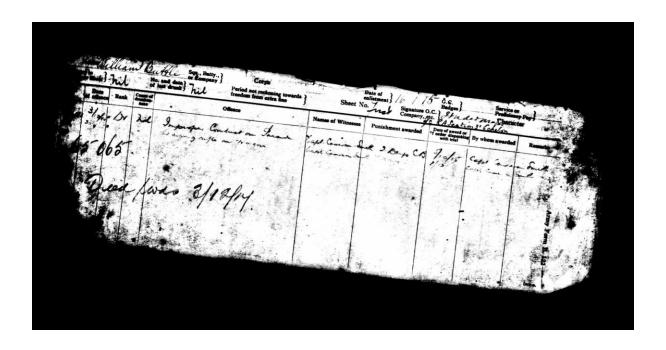

On a more mundane note, on 3<sup>rd</sup> October 1915 he was in trouble: 'Improper Conduct on Parade', sentenced to 2 days Confined to Barracks. Then again on 30<sup>th</sup> October: 'Leaving rifle on wagon'; that earned him 7 days CB from the same officer, Captain Cameron Smith.