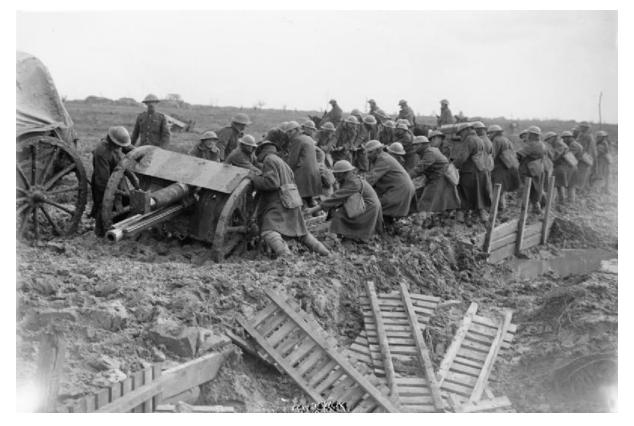

In September 1916, the 173<sup>rd</sup> War Diary notes, amid a plethora of RFA reorganisations, the arrival of William's Battery from the 154<sup>th</sup> Brigade: 'B/154 Battery RFA – a complete six gun battery posted with the whole of its personnel, horses and equipment to B/173 thus completing the Brigade up to the new establishment moves. All Battery wagon lines moved to new locations.' These batteries consisted of 18 pounder field guns, seen on the move in this picture. Once William was away from the DAC and with a Brigade as Gunner or Driver he was in more danger.