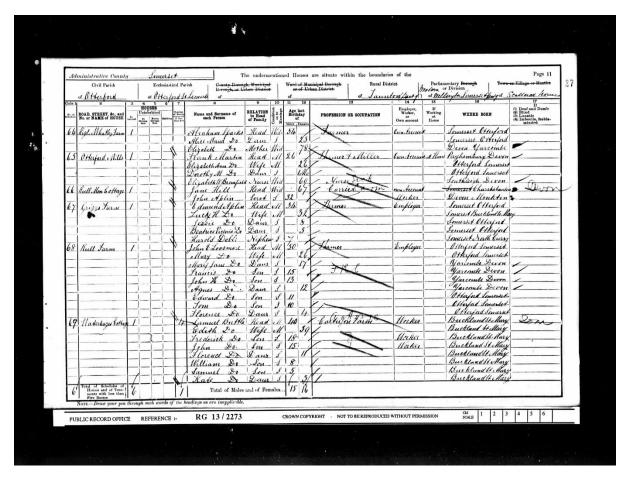

When his parents moved to Thornfalcon in 1914, he moved with them, working for Mrs Greenway, of Lower Farm. He was still with them at Church Lane Cottage when he enlisted. As *The Courier* reported after his death: "he had won regard as a faithful workman, and generally by all who knew him, for his upright personal qualities".