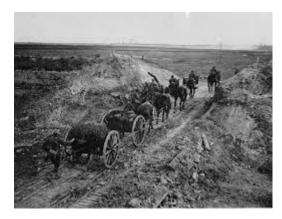

In September 1916, the 173<sup>rd</sup> War Diary notes, amid a plethora of RFA reorganisations, the arrival of William's Battery from the 154<sup>th</sup> Brigade: 'B/154 Battery RFA – a complete six gun battery posted with the whole of its personnel, horses and equipment to B/173 thus completing the Brigade up to the new establishment moves. All Battery wagon lines moved to new locations.' These batteries consisted of 18 pounder field guns, seen on the move in this picture. Once William was away from the DAC and with a Brigade as Gunner or Driver he was in more danger.