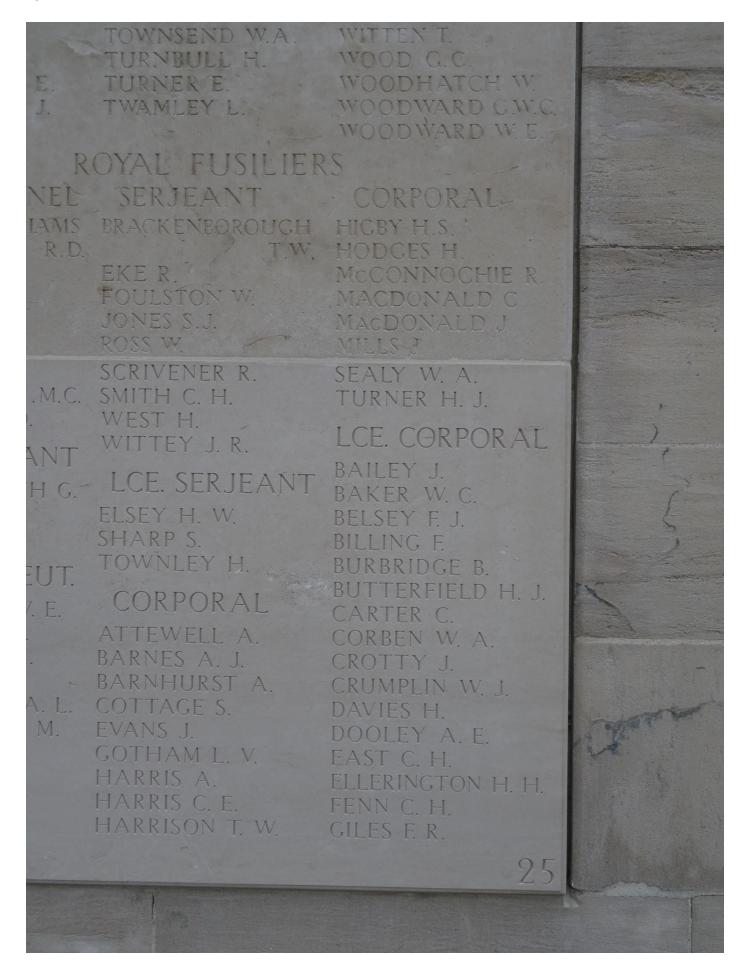

Of the party of the 8th Battalion, only Wardrop and one man reached The Chord, the rest being either killed or wounded." This, we believe, must have included Fred Billing, blown up in the explosions.

He has no known grave; he's commemorated on the Loos Memorial, Loos-en-Gehelle, along with 20620 other names killed between the 25<sup>th</sup> September 1915 and the end of the war. Many of these bodies lay unburied till that time, and were unidentifiable, because their sole identity disc had been taken to count casualties; later, 2 discs were issued.

Loos Memorial, Panel 25