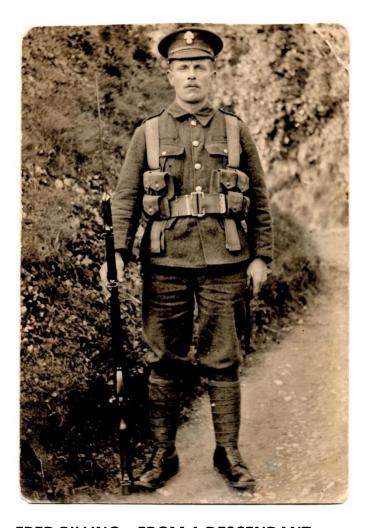

Royal Fusiliers Memorial, London

Fred Billing, probably soon after enlistment

He served in the 8<sup>th</sup> Battalion of the Royal Fusiliers (City of London Regiment). This was a Service Battalion, formed on 21 August 1914, and part of Kitchener's New Army - K1 - formed specifically to fight WW1. It was part of the 36<sup>th</sup> Brigade, 12<sup>th</sup> (Eastern Division). After training at Colchester and Aldershot, it left for France in late May 1915. Fred Billing's Service Records have not survived, so much of what happened has to be surmised (all Battalion War Diaries, kept daily, normally name only officers, not other ranks). It seems probable he left for France too in May 1915. \*