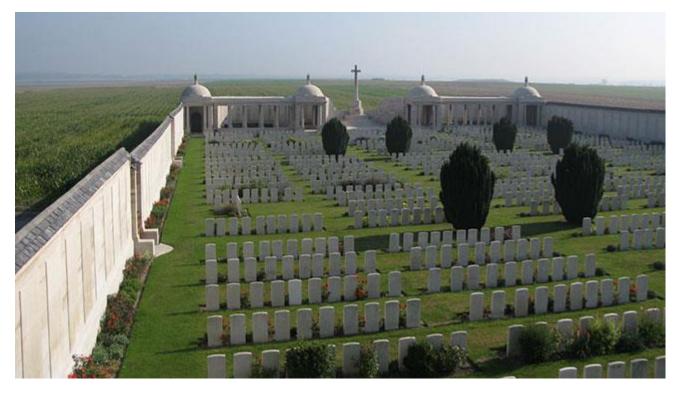

Of the party of the 8th Battalion, only Wardrop and one man reached The Chord, the rest being either killed or wounded." This, we believe, must have included Fred Billing, blown up in the explosions.

He has no known grave; he's commemorated on the Loos Memorial, Loos-en-Gehelle, along with 20620 other names killed between the 25<sup>th</sup> September 1915 and the end of the war. Many of these bodies lay unburied till that time, and were unidentifiable, because their sole identity disc had been taken to count casualties; later, 2 discs were issued.

Loos Memorial, Panel 25