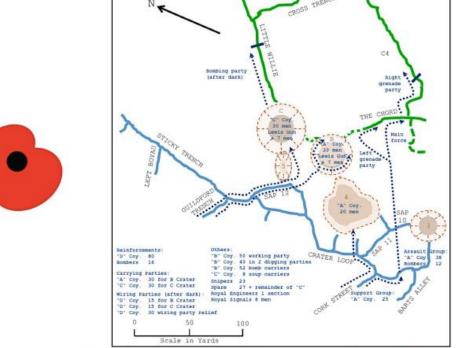

Early Spring saw the action in which he was killed, March  $2^{nd}$  1916. The extract below is taken from *The Royal Fusiliers* in the Great War by H C O'Neill (with thanks to Lewis Wood).

Notes: Little Willie was the trench leading north from the redoubt, and the north face of the redoubt itself. Big Willie was the trench along the eastern limb of the redoubt. The Chord seems to have been the trench joining the two.

The Hohenzollern Redoubt was a German position in the First World War, near the French village of Auchy-les Mines.

#### HOHENZOLLERN REDOUBT, MARCH, 1916

The Chord. — By this time, however, local actions had begun, and in two of them the Royal Fusiliers were engaged. The first was the action on March 2nd, 1916, at the Hohenzollern Redoubt, and was carried out by the 8th and 9th Battalions. The objective was The Chord, joining Big Willie and Little Willie. At 5.45 p.m. the 8th Battalion, on the left (or north), exploded three mines and the 9th four. The largest of the latter ("A") was intended to wreck the bulk of The Chord, but it only affected about one-third of its length.

The trench mortars and artillery were to have begun simultaneously, but the former began half an hour and the latter a quarter of an hour earlier. Immediately after the explosion of the mines 50 men of A Company of the 8th Battalion, under Captain A. E. K. Mason and Second Lieutenant Wardrop, and 50 men of B Company of the 9th, under Captain the Hon. R. E. Philipps, rushed across and seized the part of The Chord allotted to them. Twenty of Philipps' party were buried through the explosion of the mine blowing in part of the assembly trench, and Philipps was slightly wounded in the face. But the men went forward rapidly and either cut through the wire or went over it where it was covered by the earth cast up by the explosion.

Of the party of the 8th Battalion, only Wardrop and one man reached The Chord, the rest being either killed or wounded." This, we believe, must have included Fred Billing, blown up in the explosions.

He has no known grave; he's commemorated on the Loos Memorial, Loos-en-Gehelle, along with 20620 other names killed between the 25<sup>th</sup> September 1915 and the end of the war. Many of these bodies lay unburied till that time, and were unidentifiable, because their sole identity disc had been taken to count casualties; later, 2 discs were issued.