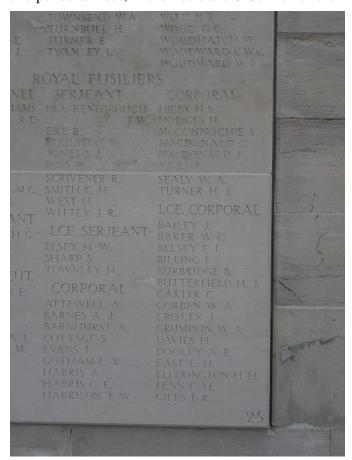

oulogne; by the 6<sup>th</sup> June they were in the Meteren-Steenwerck area with Divisional HQ being established at Nieppe. They underwent instruction from the more experienced 48th (South Midland) Division and took over a section of the front line at Ploegsteert Wood on the 23rd of June 1915. They were in action in The Battle of Loos from the 30th of September, taking over the sector from Gun Trench to Hulluch Quarries, consolidating the position under heavy artillery fire. On the 8th they repelled a heavy German infantry attack and on the 13th took part in the Action of the Hohenzollern Redoubt, capturing Gun Trench and the south western face of the Hulluch Quarries. During this period at Loos, 117 officers and 3237 men of the Division were killed or wounded. By the 21st they moved to



Fouquieres-les-Bethune for a short rest then returned to the front line at the Hohenzollern Redoubt until the 15th of November, when they went into reserve at Lillers. On the 10th the Division took over the front line north of La Bassee canal at Givenchy. On the 19th of January they began a period of training in Open Warfare at Busnes, then moved back into the front line at Loos on the 12th of February 1916."

Loos Memorial, Panel 25

#### ADDITIONAL INFORMATION

This includes information about Fred's wife Amy and much information kindly passed on by researchers in Fred's later home, Burgh Heath.

| Page               |                                                |                           | de et                                 |                                    | ermentioned I