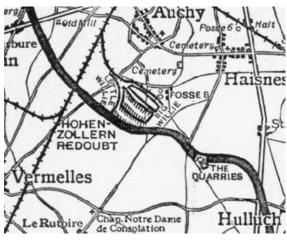

Early Spring saw the action in which he was killed, March  $2^{nd}$  1916. The extract below is taken from *The Royal Fusiliers* in the Great War by H C O'Neill (with thanks to Lewis Wood).

Notes: Little Willie was the trench leading north from the redoubt, and the north face of the redoubt itself. Big Willie was the trench along the eastern limb of the redoubt. The Chord seems to have been the trench joining the two.

The Hohenzollern Redoubt was a German position in the First World War, near the French village of Auchy-les Mines.

#### HOHENZOLLERN REDOUBT, MARCH, 1916

The Chord. — By this time, however, local actions had begun, and in two of them the Royal Fusiliers were engaged. The first was the action on March 2nd, 1916, at the Hohenzollern Redoubt, and was carried out by the 8th and 9th Battalions. The objective was The Chord, joining Big Willie and Little Willie. At 5.45 p.m. the 8th Battalion, on the left (or north), exploded three mines and the 9th four. The largest of the latter ("A") was intended to wreck the bulk of The Chord, but it only affected about one-third of its length.

The trench mortars and artillery were to have begun simultaneously, but the former began half an hour and the latter a quarter of an hour earlier. Immediately after the explosion of the mines 50 men of A Company of the 8th Battalion, under Captain A. E. K. Mason and Second Lieutenant Wardrop, and 50 men of B Company of the 9th, under Captain the Hon. R. E. Philipps, rushed across and seized the part of The Chord allotted to them. Twenty of Philipps' party were buried through the explosion of the mine blowing in part of the assembly trench, and Philipps was slightly wounded in the face. But the men went forward rapidly and either cut through the wire or went over it where it was covered by the earth cast up by the explosion.

Of the party of the 8th Battalion, only Wardrop and one man reached The Chord, the rest being either killed or wounded." This, we believe, must have included Fred Billing, blown up in the explosions.

He has no known grave; he's commemorated on the Loos Memorial, Loos-en-Gehelle, along with 20620 other names killed between the 25<sup>th</sup> September 1915 and the end of the war. Many of these bodies lay unburied till that time, and were unidentifiable, because their sole identity disc had been taken to count casualties; later, 2 discs were issued.