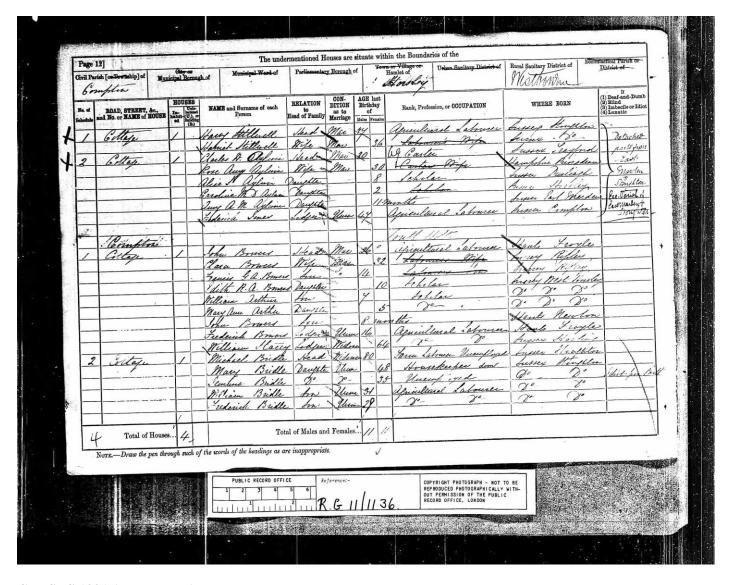

#### ADDITIONAL INFORMATION

This includes information about Fred's wife Amy and much information kindly passed on by researchers in Fred's later home, Burgh Heath.

| Page               |                                                |                           | de et                                 |                                    | ermentioned I                    | louses are                          | situa             | te with | in the Boundaries of the             | 4.6                                                         |                                                                    |
|--------------------|------------------------------------------------|---------------------------|---------------------------------------|------------------------------------|----------------------------------|-------------------------------------|-------------------|---------|--------------------------------------|-------------------------------------------------------------|--------------------------------------------------------------------|
|                    | rish [colombin] of Ma<br>who land It offer     | aicipal                   | Borou                                 | th of Manicipal-Ward of            | Parlimento                       | <del>y Bacc</del> h                 | *                 | Teen    | Control   Urban Gaulton, District of | Bural Sanitary District of Bural Sanitary District of Bural | initial Parish or<br>District of                                   |
| Na. of<br>Schodulo | BOAD, STREET, &c.,<br>and No. or NAME of HOUSE | HOU<br>In-<br>habit<br>ed | SES<br>United<br>(U.), or<br>building | NAME and Surrame of each<br>Person | RELATION<br>to<br>Hond of Family | CON-<br>DITION<br>as to<br>Marriage | AGE<br>Birti<br>o | f       | Rank, Profession, or OCCUPATION      |                                                             | (1) Deaf-and-Dur<br>(2) Blind<br>(3) Imbecile or Id<br>(4) Lupatio |
| 5                  | dahe bottoges                                  | 1                         |                                       | William & Powell                   | Hesd \                           | Mar                                 | 36                |         | Blacksmith                           | Doryl Howhehesch                                            | 1- 9                                                               |
|                    |                                                |                           |                                       | Huut                               | Wife                             | Mer                                 | 1                 | 32      |                                      | Somesel B.S.M                                               | /                                                                  |
|                    |                                                | -                         | -                                     | allice "                           | Dane                             | 17                                  | _                 | 8       | Scholar                              | . So                                                        |                                                                    |
| 1000               |                                                | -                         | -                                     | Minne .                            | 30                               | -                                   | _                 | 6       |                                      |                                                             |                                                                    |
| -                  |                                                | -                         | -                                     | Rignel                             | Son                              | +                                   | 5                 | -       |                                      |                                                             | -                                                                  |
| -                  |                                                | -                         | -                                     | Eva                                |                                  | -                                   | -                 | 8.60    |                                      | "                                                           |                                                                    |
| 6                  | 80                                             | 17                        |                                       | fames Billing                      | Hesse                            | Mar                                 | 52                | 0 1600  | as lal                               | Somersel B J. M.                                            | -                                                                  |
|                    |                                                | 1                         |                                       | Carloine                           | Wite                             | Mor                                 | X                 | 20      | - uy cav                             | " Pilminster                                                |                                                                    |
|                    |                                                |                           |                                       | William !                          | Son                              | HUNT                                | 10                | 30      | Scholar .                            | " B J Me                                                    |                                                                    |
|                    | and an arrangement of the second               |                           |                                       | Mars Ann                           | Daug                             | 1                                   | 1                 | 9       | U Share                              | 10 000                                                      |                                                                    |
|                    |                                                |                           |                                       | Willeng                            | Jon                              | 1                                   | 6                 | 7       |                                      | · .                                                         |                                                                    |
|                    |                                                |                           | 1                                     | Edwin                              | 20                               | 1                                   | 1                 |         |                                      | ,, -                                                        |                                                                    |
| 2                  | 90                                             | 1                         | 1                                     | John Billing                       | 16esd                            | Weds                                | 76                |         | as les                               | ,,                                                          |                                                                    |
| _                  |                                                | -                         | 4                                     | John Hishe                         | don                              | Unn                                 |                   |         | Caspenler -                          | - 1/                                                        |                                                                    |
| 8                  | Revie Will                                     | 1                         | -                                     | Johns Belly                        | Head                             | Mar                                 | 40                | -       | Caspenter                            | boombe stoliche                                             | 2                                                                  |
| A.                 |                                                | -                         | -                                     | Such "                             | Wife                             | Mer                                 |                   | 64      |                                      | . Allon                                                     | -                                                                  |
|                    |                                                |                           | -7                                    | Harried Billing                    | grant day                        | a Unm                               |                   | 284     | V Supmoher                           | B J M                                                       | 1, 1                                                               |
| 1                  | Part of Tantake                                | -                         | -                                     | Essee Wholt                        | Milher                           | W=                                  | -                 | 69      |                                      | 9,                                                          |                                                                    |
| Nane.              | Bounded                                        | -                         | -                                     | Grace Wyott<br>Mary Dendam         | Vesitor                          | Mari                                |                   | X       | Servent                              |                                                             | •                                                                  |
|                    |                                                | F                         | F                                     |                                    |                                  |                                     |                   |         |                                      |                                                             |                                                                    |
| 4                  | Total of Houses.                               | 4                         | T                                     | Total                              | of Males and                     | Females.                            | 9                 | //      |                                      | alana and an            |                                                                    |