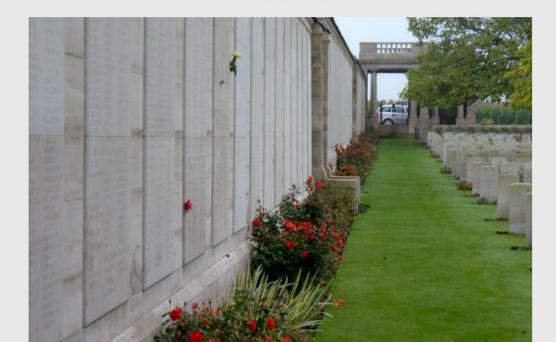

Of the party of the 8th Battalion, only Wardrop and one man reached The Chord, the rest being either killed or wounded." This, we believe, must have included Fred Billing, blown up in the explosions.

He has no known grave; he's commemorated on the Loos Memorial, Loos-en-Gehelle, along with 20620 other names killed between the 25<sup>th</sup> September 1915 and the end of the war. Many of these bodies lay unburied till that time, and were unidentifiable, because their sole identity disc had been taken to count casualties; later, 2 discs were issued.

Loos Memorial, Panel 25