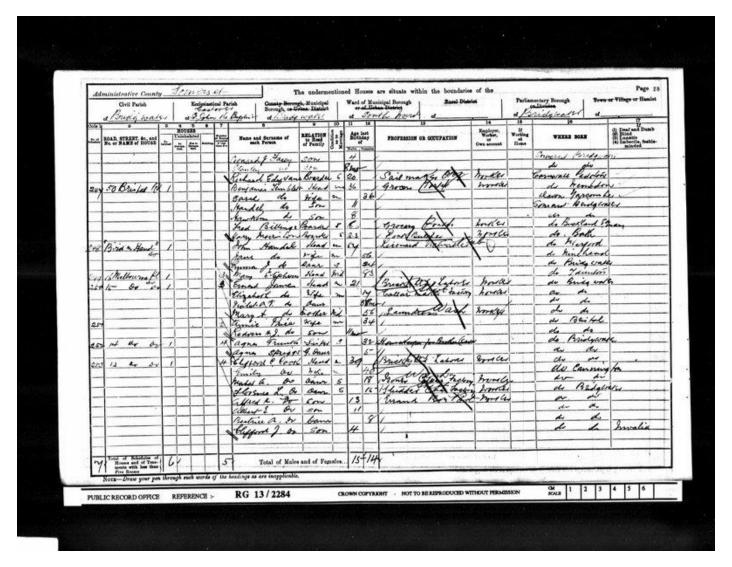

By 1901, Fred, aged 18, was working as a grocer's assistant in Bristol Road, Bridgwater, but he must have travelled south; in 1903 he was working as a Grocer's Porter in Swanage, and on 18 October he married Amy Aylwin, also working in Swanage as a parlourmaid. She was born in Sussex, but her family had later moved to Burgh Heath, near Banstead in Surrey. By 1911 Fred and Amy had moved there too, with their four children: Grace 6, Rosa 4, Fred 2 and Frank 1 month. A last baby, Ethel, was born in the autumn of 1913. They lived at 5 Wheelers Cottages on The Green in the centre of the village (now demolished – the Billings would have trouble recognising this now – to an eye used to the West Country - very suburban place). Fred was working as a builder's labourer in 1911.