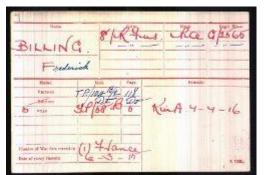

On his Medal Roll Card, his date of death is given, not as March 2, but July 7. The Battalion's Colonel, Lt Col Annesley, was also killed on that day, and is buried at Warloy-Baillon Communal Cemetery Extension, miles away on the Somme; Fred's name isn't mentioned there. It seems that this latter date must be a mistake, and that his presence on the Loos Memorial (see the CWGC site) is correct. As the card also gives his date of entry to France as March 6 1915 (contradicted by the known facts of his Battalion's movements), further doubt is cast on its accuracy.

The March date is also confirmed as "officially accepted" by the UK Army Register of Soldiers' Effects, detailing money owing to each soldier's dependents - £3.13.10 in Fred's case.

MRIC Fred Billing

| No. of List<br>in which<br>advertised |
|---------------------------------------|
| in which<br>advertised                |
| Seyrchedu                             |
| P.D.                                  |
|                                       |
|                                       |
|                                       |