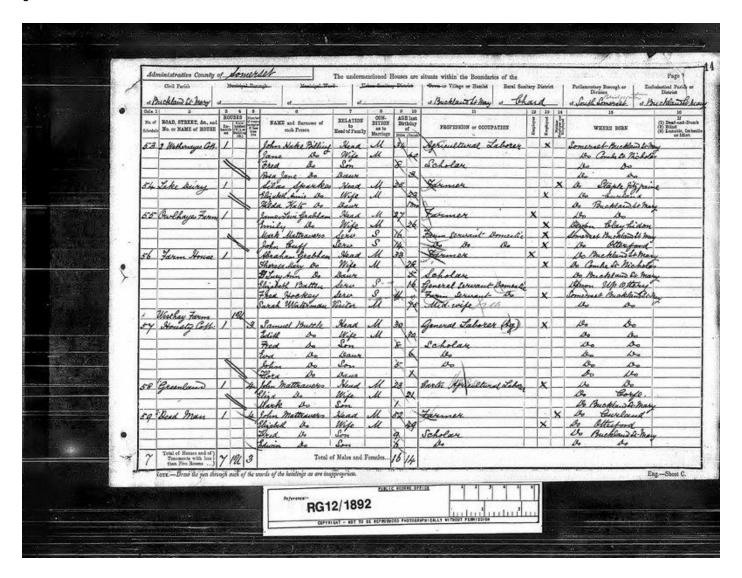

His father, John Hake Billing, was born in 1857; Billings and Hakes are there in the Buckland St Mary Registers from the 16<sup>th</sup> century. John married Jane Wilmot in the summer of 1881; Fred was born on the 13 August 1882, and christened on October 1. There was one other child, Rosa Jane, born in 1887. John lived and worked as an agricultural labourer at Wetherhayes and Tanlake. Fred was at Brown Down School, Otterford for 18 months, between May 1893 and December 1894, but there's no record of him at Buckland.

By 1901, Fred, aged 18, was working as a grocer's assistant in Bristol Road, Bridgwater, but he must have travelled south; in 1903 he was working as a Grocer's Porter in Swanage, and on 18 October he married Amy Aylwin, also working in Swanage as a parlourmaid. She was born in Sussex, but her family had later moved to Burgh Heath, near Banstead in Surrey. By 1911 Fred and Amy had moved there too, with their four children: Grace 6, Rosa 4, Fred 2 and Frank 1 month. A last baby, Ethel, was born in the autumn of 1913. They lived at 5 Wheelers Cottages on The Green in the centre of the village (now demolished – the Billings would have trouble recognising this now – to an eye used to the West Country - very suburban place). Fred was working as a builder's labourer in 1911.