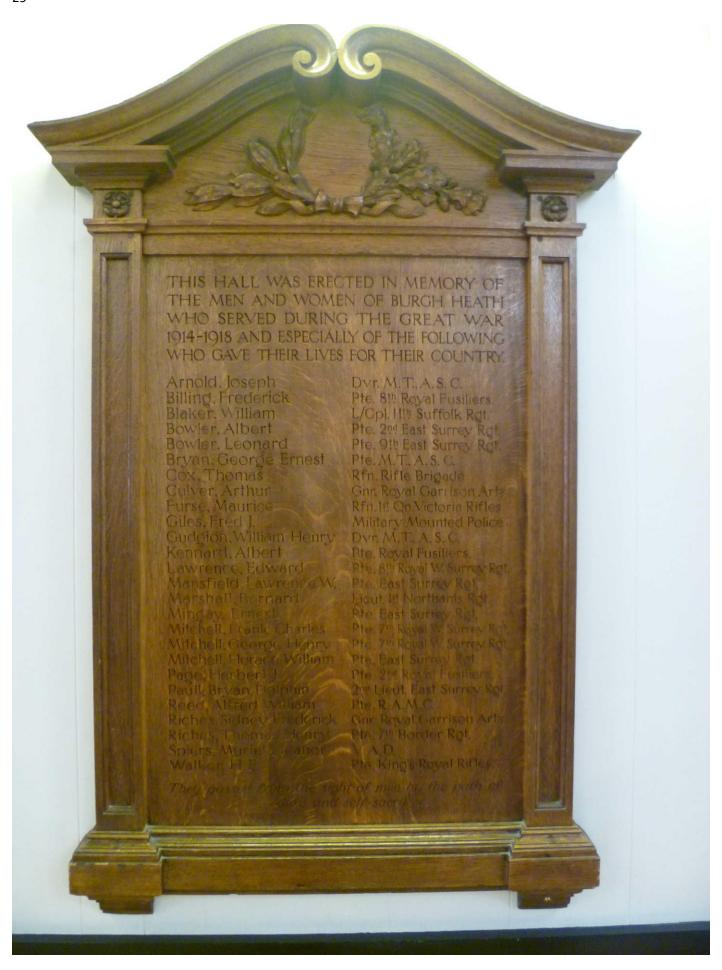

The UK Army Register of Soldiers' Effects – Fred Billing.

Fred's name is not only on the Loos Memorial and the Memorial in Buckland St Mary, but on at least three others: the Memorial in Banstead Church, that in St Mary's, Burgh Heath and that in the Burgh Heath Memorial Hall.