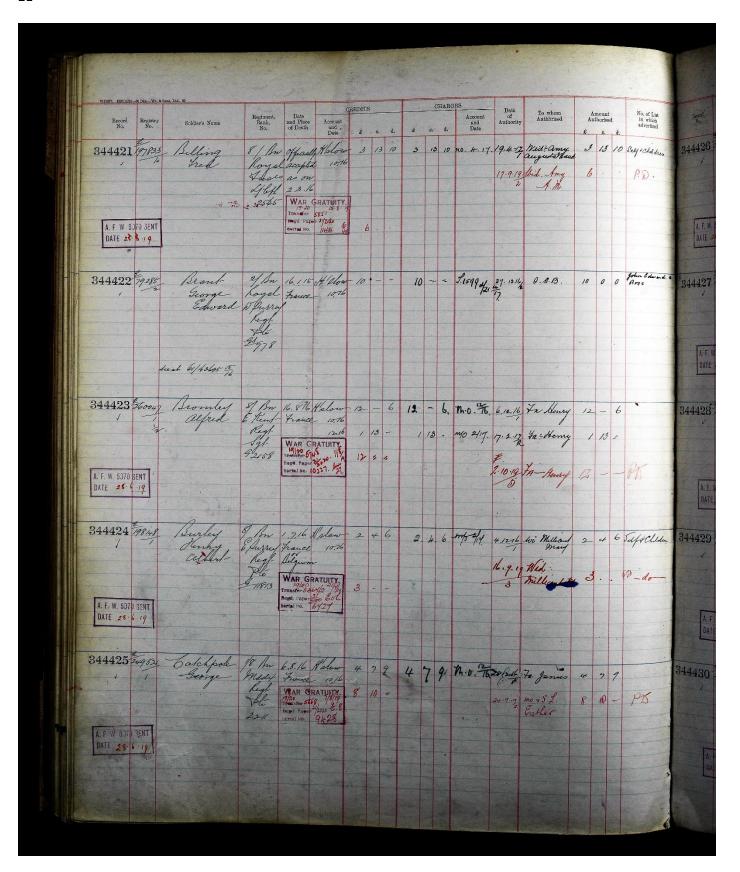

The March date is also confirmed as "officially accepted" by the UK Army Register of Soldiers' Effects, detailing money owing to each soldier's dependents - £3.13.10 in Fred's case.

MRIC Fred Billing

| No. of List<br>in which<br>advertised |
|---------------------------------------|
| in which<br>advertised                |
| Seyrchedu                             |
| P.D.                                  |
|                                       |
|                                       |
|                                       |

The UK Army Register of Soldiers' Effects – Fred Billing.

Fred's name is not only on the Loos Memorial and the Memorial in Buckland St Mary, but on at least three others: the Memorial in Banstead Church, that in St Mary's, Burgh Heath and that in the Burgh Heath Memorial Hall.