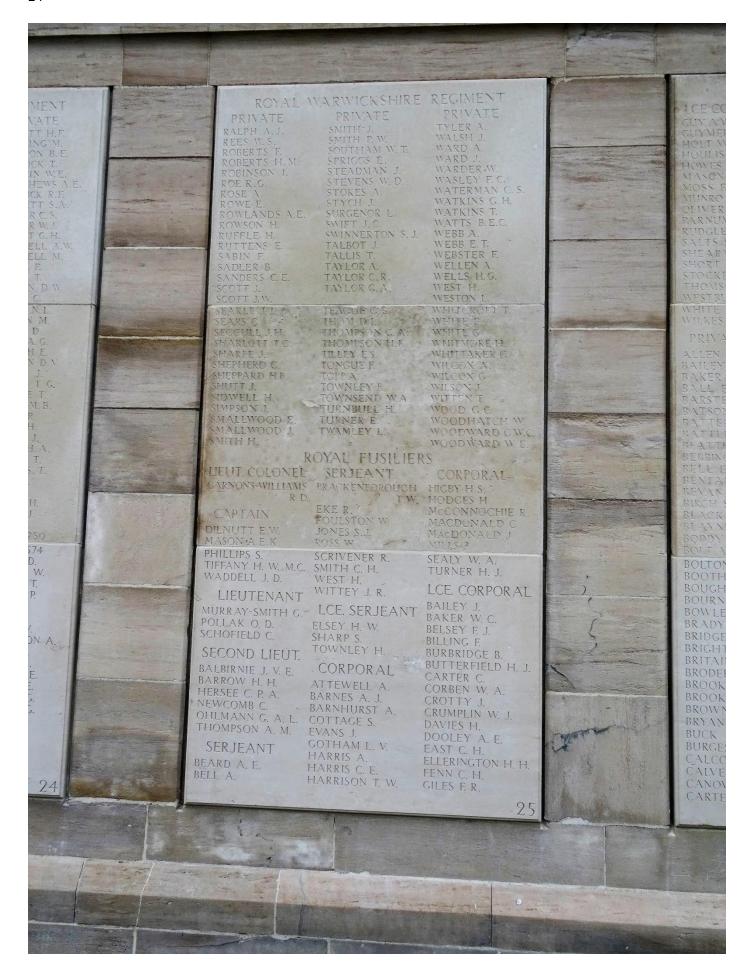

Of the party of the 8th Battalion, only Wardrop and one man reached The Chord, the rest being either killed or wounded." This, we believe, must have included Fred Billing, blown up in the explosions.

He has no known grave; he's commemorated on the Loos Memorial, Loos-en-Gehelle, along with 20620 other names killed between the 25<sup>th</sup> September 1915 and the end of the war. Many of these bodies lay unburied till that time, and were unidentifiable, because their sole identity disc had been taken to count casualties; later, 2 discs were issued.

Loos Memorial, Panel 25