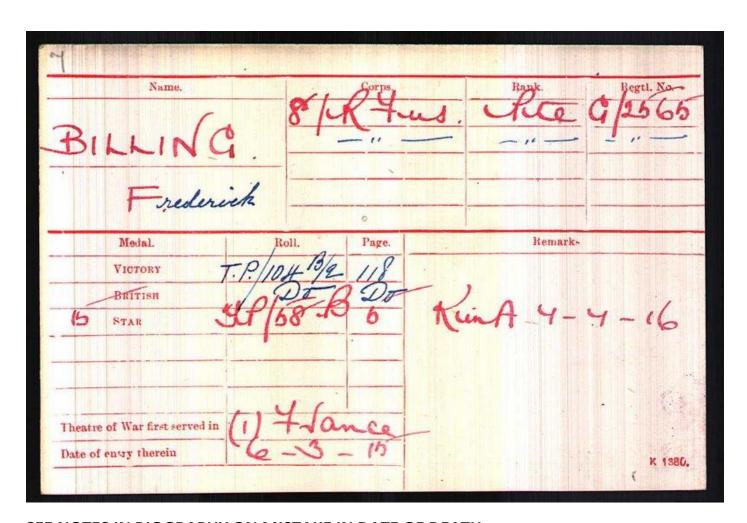

On his Medal Roll Card, his date of death is given, not as March 2, but July 7. The Battalion's Colonel, Lt Col Annesley, was also killed on that day, and is buried at Warloy-Baillon Communal Cemetery Extension, miles away on the Somme; Fred's name isn't mentioned there. It seems that this latter date must be a mistake, and that his presence on the Loos Memorial (see the CWGC site) is correct. As the card also gives his date of entry to France as March 6 1915 (contradicted by the known facts of his Battalion's movements), further doubt is cast on its accuracy.

The March date is also confirmed as "officially accepted" by the UK Army Register of Soldiers' Effects, detailing money owing to each soldier's dependents - £3.13.10 in Fred's case.

MRIC Fred Billing

| No. of List<br>in which<br>advertised |
|---------------------------------------|
| in which<br>advertised                |
| Seyrchedu                             |
| P.D.                                  |
|                                       |
|                                       |
|                                       |

The UK Army Register of Soldiers' Effects – Fred Billing.

Fred's name is not only on the Loos Memorial and the Memorial in Buckland St Mary, but on at least three others: the Memorial in Banstead Church, that in St Mary's, Burgh Heath and that in the Burgh Heath Memorial Hall.