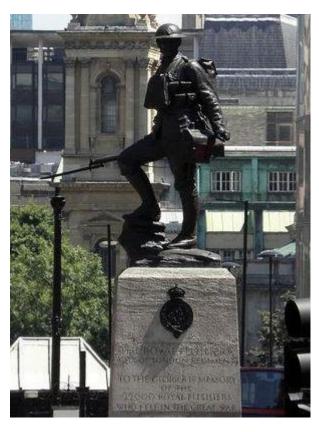

Royal Fusiliers Memorial, London

Fred Billing, probably soon after enlistment

He served in the 8<sup>th</sup> Battalion of the Royal Fusiliers (City of London Regiment). This was a Service Battalion, formed on 21 August 1914, and part of Kitchener's New Army - K1 - formed specifically to fight WW1. It was part of the 36<sup>th</sup> Brigade, 12<sup>th</sup> (Eastern Division). After training at Colchester and Aldershot, it left for France in late May 1915. Fred Billing's Service Records have not survived, so much of what happened has to be surmised (all Battalion War Diaries, kept daily, normally name only officers, not other ranks). It seems probable he left for France too in May 1915. \*