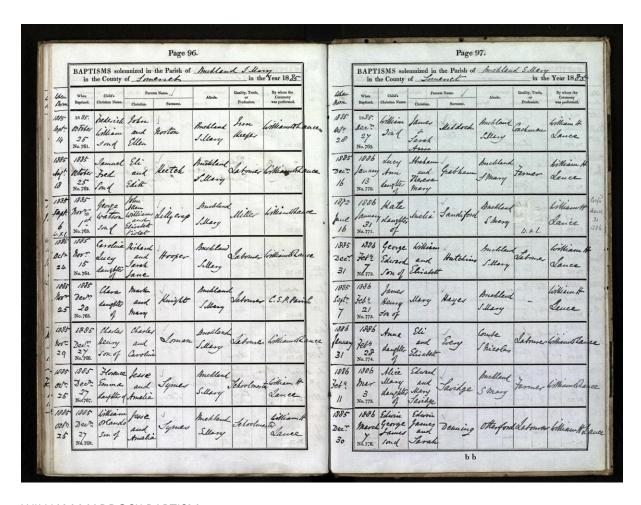

### 28 October 1885 – 1963

William was born in BSM on 28 October 1885, and baptized on 27 December that year. He was one of the sons of James and Sarah Ann Maddock. James was a coachman, we think probably to the Lance family; the Maddocks family were living at Roses Cottage, next door to Roses Farm. This is the present Humble Cottage, right in the centre of the village. William and his brother Charles attended BSM School, William from 17 July 1888 to 24 December 1897, when he would have been 12 years old, and just old enough to leave.