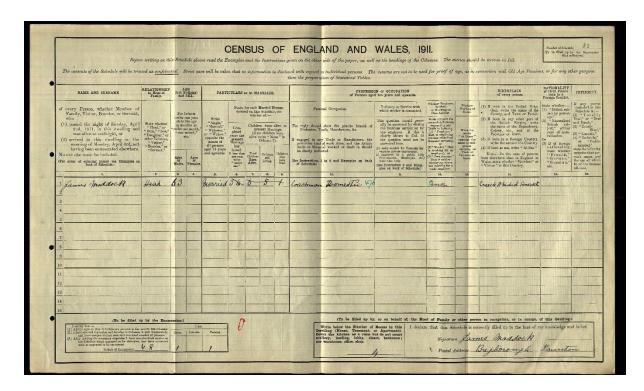

By the 1901 census he was living at Court Gardens in Butleigh, near Wells, working as a garden boy and boarding with the family of the gardener Tom Carter. The Maddock family, despite their not too common surname, have proved difficult to keep track of – they don't seem to have had the same close link with a place that so many of their village contemporaries had. By 1911 father James was working as a coachman in West Bagborough, living on his own. His wife Sarah Ann was in hospital in Bath. William was working as a Groom, lodging with the coachman's family in Lambeth Mews, Clarges Street, Mayfair.

## 1911 CENSUS JAMES MADDOCK

1911 CENSUS SARAH ANN MADDOCK BATH HOSPITAL