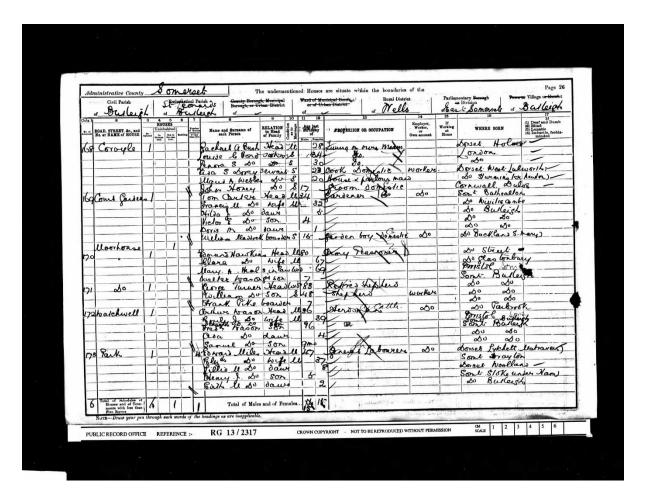

n Croydon. At the time he was living at Addiscombe and his wife Beatrice in Thornton Heath. He was a lift attendant, and describes his father James's profession as 'Gentleman'.

William and Beatrice remained living in Croydon; they had seven children, and in 1939 were living at 24 Thornton Road with their eldest daughter Norah and (probably) Beatrice's parents and younger sister. Their own younger children (the youngest born in 1936) are notable by their absence. William was still working as a lift attendant.

William is recorded as having died in 1963 in St Germans, Cornwall; this seems well out of his expected area, but no other credible record can be found. Beatrice died in 1986 in Bromley.

### ADDITIONAL INFORMATION



**1881 CENSUS JAMES MADDOCK** 



**1891 CENSUS JAMES MADDOCK** 



#### 1901 CENSUS WILLIAM MADDOCK



1911 CENSUS WILLIAM MADDOCK



## 1911 CENSUS JAMES MADDOCK



1911 CENSUS SARAH ANN MADDOCK BATH HOSPITAL



# WILLIAM MADDOCK BAPTISM



WLLAM MADDOCK MARRIAGE

|          |