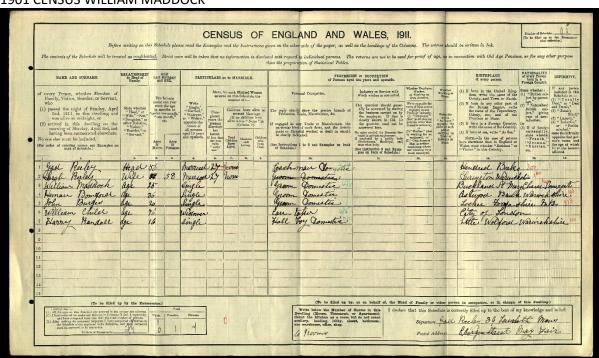

By the 1901 census he was living at Court Gardens in Butleigh, near Wells, working as a garden boy and boarding with the family of the gardener Tom Carter. The Maddock family, despite their not too common surname, have proved difficult to keep track of – they don't seem to have had the same close link with a place that so many of their village contemporaries had. By 1911 father James was working as a coachman in West Bagborough, living on his own. His wife Sarah Ann was in hospital in Bath. William was working as a Groom, lodging with the coachman's family in Lambeth Mews, Clarges Street, Mayfair.

#### 1901 CENSUS WILLIAM MADDOCK

1911 CENSUS WILLIAM MADDOCK