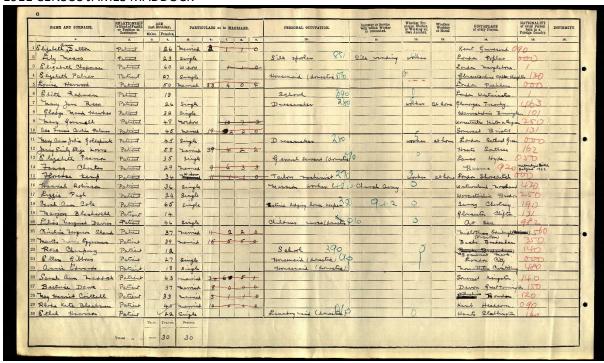

William and Beatrice remained living in Croydon; they had seven children, and in 1939 were living at 24 Thornton Road with their eldest daughter Norah and (probably) Beatrice's parents and younger sister. Their own younger children (the youngest born in 1936) are notable by their absence. William was still working as a lift attendant.