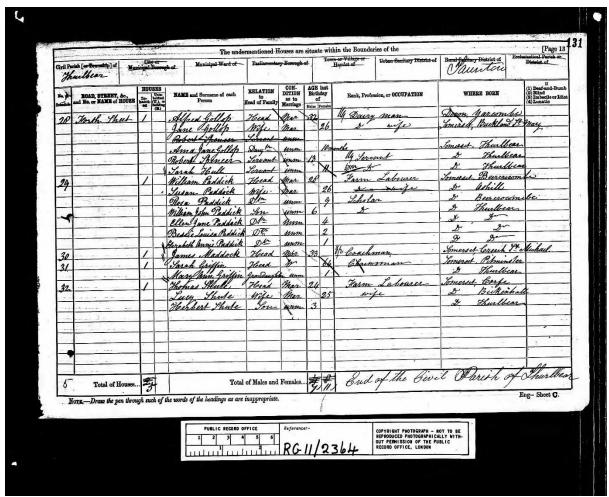

### 28 October 1885 – 1963

William was born in BSM on 28 October 1885, and baptized on 27 December that year. He was one of the sons of James and Sarah Ann Maddock. James was a coachman, we think probably to the Lance family; the Maddocks family were living at Roses Cottage, next door to Roses Farm. This is the present Humble Cottage, right in the centre of the village. William and his brother Charles attended BSM School, William from 17 July 1888 to 24 December 1897, when he would have been 12 years old, and just old enough to leave.

### ADDITIONAL INFORMATION

**1881 CENSUS JAMES MADDOCK** 

**1891 CENSUS JAMES MADDOCK** 