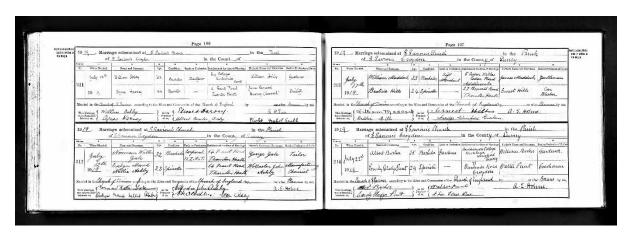

When it comes to war service the problem is the same; there are a lot of William Maddocks, and without any clear idea of where he might have been living or any regimental details we've been unable to pinpoint him. After the war it's a different matter, because he got married in July 1919 in Croydon. At the time he was living at Addiscombe and his wife Beatrice in Thornton Heath. He was a lift attendant, and describes his father James's profession as 'Gentleman'.