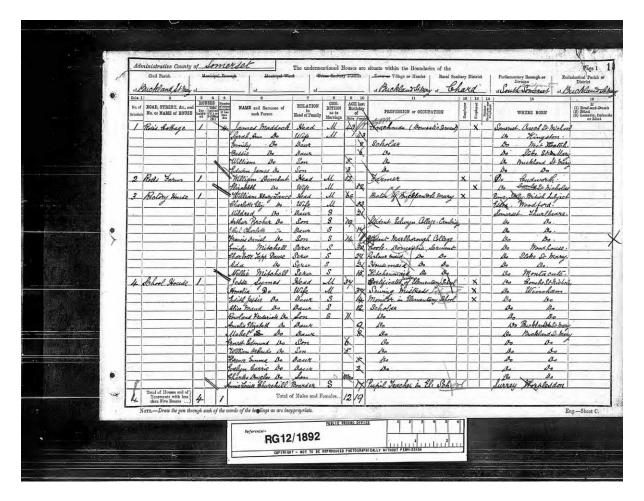

By the 1901 census he was living at Court Gardens in Butleigh, near Wells, working as a garden boy and boarding with the family of the gardener Tom Carter. The Maddock family, despite their not too common surname, have proved difficult to keep track of – they don't seem to have had the same close link with a place that so many of their village contemporaries had. By 1911 father James was working as a coachman in West Bagborough, living on his own. His wife Sarah Ann was in hospital in Bath. William was working as a Groom, lodging with the coachman's family in Lambeth Mews, Clarges Street, Mayfair.

#### 1901 CENSUS WILLIAM MADDOCK

1911 CENSUS WILLIAM MADDOCK