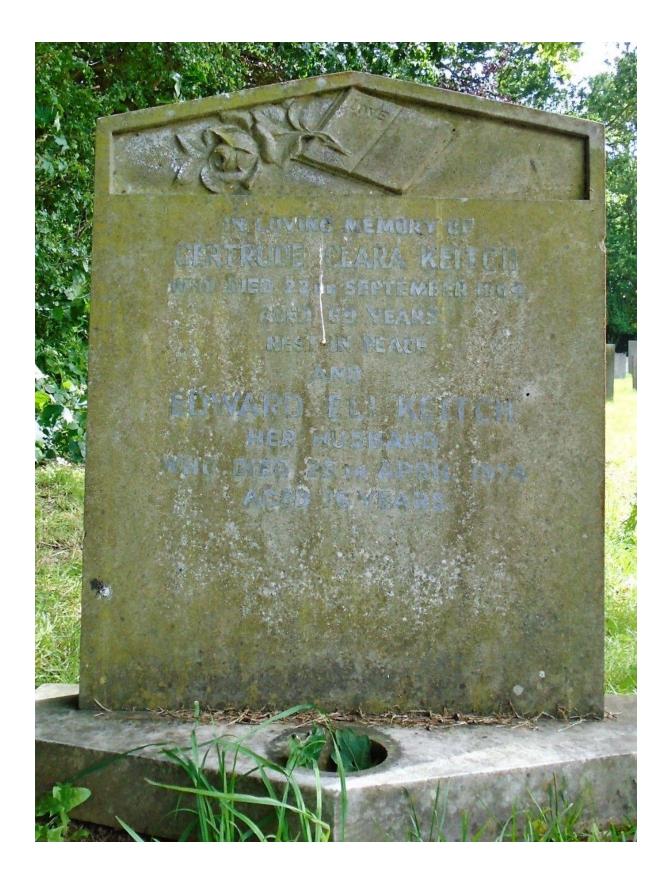

He married Gertrude Winspur in 1919; they had three children, Thelma, Brian and Roy. By 1920 they had moved to the Midlands (Thelma was born in Tamworth), and in the 1939 Reg they were living at Reddicap Hill, Sutton Coldfield. Edward was working as a self-employed window cleaner. When he died on 25 April 1974, living at Four Oaks, Sutton Coldfield, he left £5264, a respectable sum for the time.