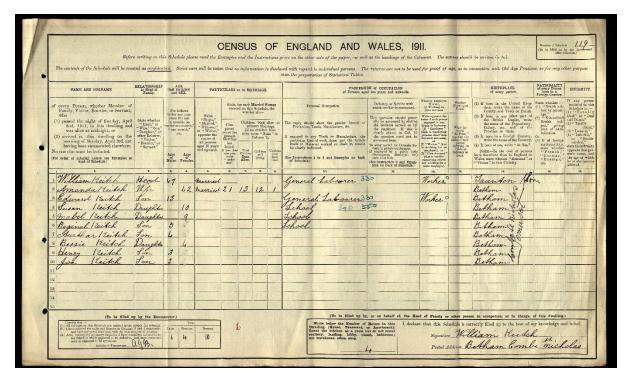

### 12 November 1897 – 25 April 1974

Edward was the fourth son of William and Amanda Keitch. He was born on 1 November 1897, and christened in BSM on 12 December. The family lived at Betham, Combe St Nicholas; William was a general labourer, and Edward, by 1911 the oldest son at home, was working as a labourer too. His older brother Charles had emigrated to the US in 1913 – it must have seemed a way out into a more challenging life. By 1920 Charles was married and farming in Wisconsin, where he remained for the rest of his life.