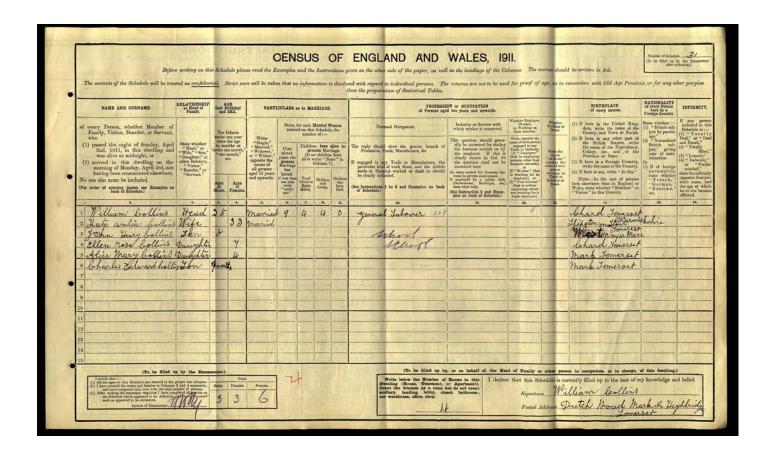

William was one of the younger children in a family of ten, their births spread over twenty years – Mary the eldest was born in 1860, the youngest, Simon q.v., in 1882 and William himself in 1876. Their parents were Temperance, and Charles, a gamekeeper living at Grange Cottage on the Grange estate, just north of the Eagle Tavern,<sup>1</sup> off the A303. Some at least of the children went to Buckland St Mary school (some may have gone to Broadway), but somehow William's name has been left off the School Register – entered, and then crossed through, with different details of dates of birth and parentage added of (apparently) another William Collins, son of William of Ham. William was baptized in the Church at Buckland St Mary with four of his brothers and sisters on 2 June 1884.