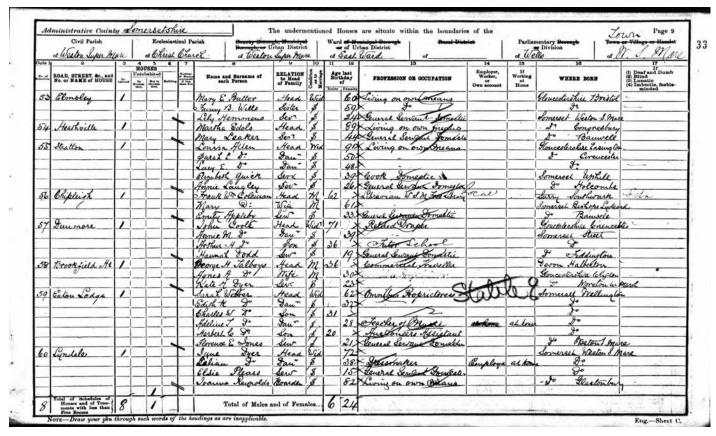

William was one of the younger children in a family of ten, their births spread over twenty years – Mary the eldest was born in 1860, the youngest, Simon q.v., in 1882 and William himself in 1876. Their parents were Temperance, and Charles, a gamekeeper living at Grange Cottage on the Grange estate, just north of the Eagle Tavern,<sup>1</sup> off the A303. Some at least of the children went to Buckland St Mary school (some may have gone to Broadway), but somehow William's name has been left off the School Register – entered, and then crossed through, with different details of dates of birth and parentage added of (apparently) another William Collins, son of William of Ham. William was baptized in the Church at Buckland St Mary with four of his brothers and sisters on 2 June 1884.