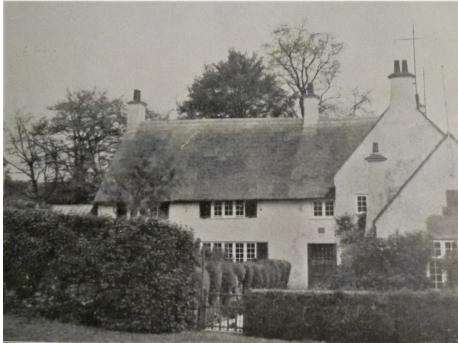

The Grange, Buckland St Mary

Sometime after the war the junior Walters moved to Teignmouth, where they're to be found at the 1939 Register of England and Wales. Richard is still described as of Independent Means; he's also noted as an ARP (Air Raid Protection) Warden. When he died on April 16 1976 aged 90 they had moved to Hereford.