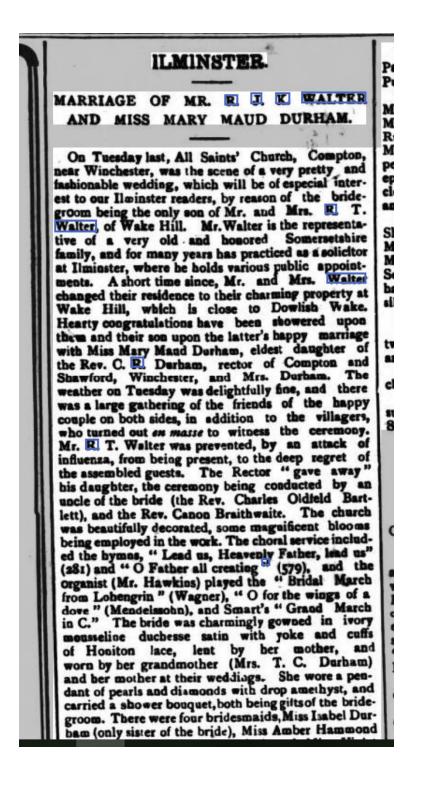

It was a wedding of a different sort, taking paragraphs of *The Courier* (February 11, 1911) to describe the dresses, the occasion, the presents. Here is a short sample.

The young couple moved into the Grange in Buckland St Mary in 1911, one of a group of properties owned in Buckland St Mary by his father. Richard senior may have been a solicitor, but his son describes himself simply as being of 'Private Means', and later as 'Gentleman'.