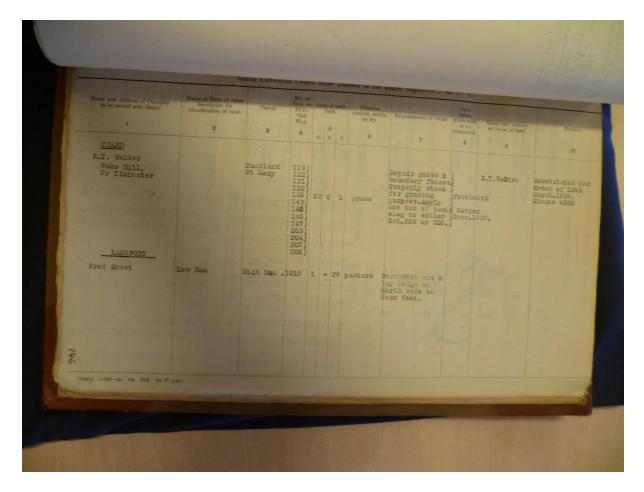

It was a wedding of a different sort, taking paragraphs of *The Courier* (February 11, 1911) to describe the dresses, the occasion, the presents. Here is a short sample.

The young couple moved into the Grange in Buckland St Mary in 1911, one of a group of properties owned in Buckland St Mary by his father. Richard senior may have been a solicitor, but his son describes himself simply as being of 'Private Means', and later as 'Gentleman'.

There is no indication that Richard was moved elsewhere; he was demobbed by March 5 1919, when he was assigned to Class Z, the Class devised to allow quick call up if necessary. Richard senior died in 1925, leaving an estate of some £44000. His Buckland St Mary estates were sold in 1926.