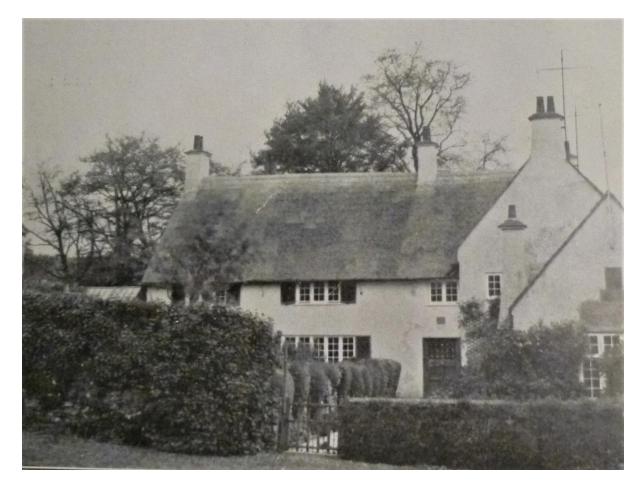

The Grange, Buckland St Mary

Sometime after the war the junior Walters moved to Teignmouth, where they're to be found at the 1939 Register of England and Wales. Richard is still described as of Independent Means; he's also noted as an ARP (Air Raid Protection) Warden. When he died on April 16 1976 aged 90 they had moved to Hereford.