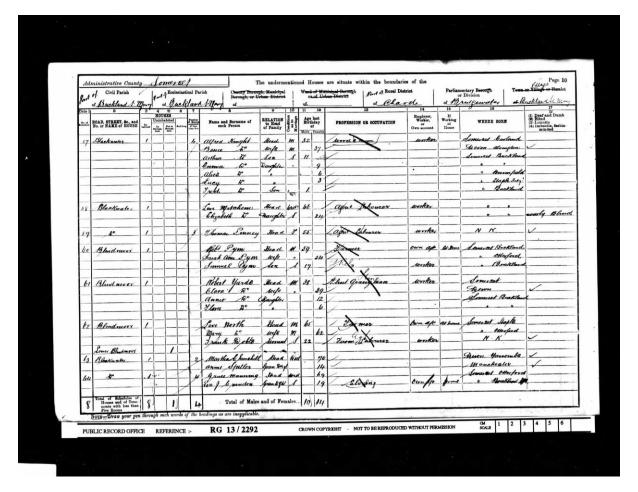

From the Rev Mr Lance's letter one can deduce that in 1916 Sam was already engaged to his wife to be, Elizabeth Coles; they were married on October 17, 1917. In later years they lived at Rosewells, Meanwood. On the 1939 Register Sam is described as 'Private 7<sup>th</sup> D.C.L.I. Retired & disabled'. They had no children; Sam died at home on September 9, 1961 aged 77.