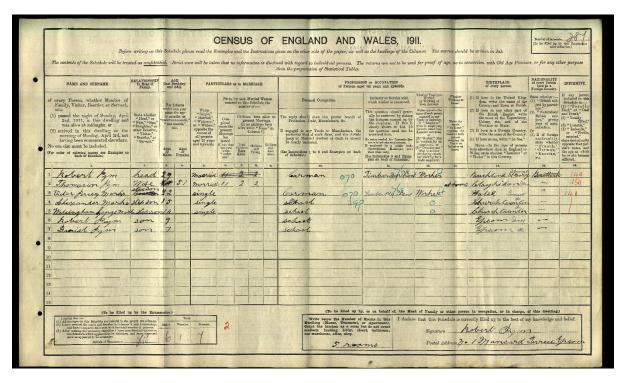

## 1911 CENSUS SAMUEL PYM

| F                 | BAPTISMS solemized in the Parish of Bulkland Manager in the County of Source A in the Year 1825 |                               |                       |                      |                       |                                      |                                           |                          |                           | Page 91.  BAPTISMS solemnized in the Parish of Buckland S. M. |                             |                        |          |                     |                                      |                                     |
|-------------------|-------------------------------------------------------------------------------------------------|-------------------------------|-----------------------|----------------------|-----------------------|--------------------------------------|-------------------------------------------|--------------------------|---------------------------|---------------------------------------------------------------|-----------------------------|------------------------|----------|---------------------|--------------------------------------|-------------------------------------|
|                   |                                                                                                 |                               |                       |                      |                       |                                      |                                           |                          |                           | in the County of Somerice in the                              |                             |                        |          |                     |                                      |                                     |
| her               | When<br>Baptized.                                                                               | Child's<br>Christian Name.    | Pares<br>Christian.   | ts Name.<br>Surname. | Abode.                | Quality, Trade,<br>or<br>Profession, | By whom the<br>Ceremony<br>was performed. |                          | Bon                       | When<br>Baptised.                                             | Child's<br>Christian Name   | Par<br>Christian,      | Surname. | Abode.              | Quality, Trade,<br>or<br>Profession. | By whom the Ceremony was performed. |
| PAS<br>PAK<br>PHL | 185.5.<br>No. 713.                                                                              | Comment                       | Somet)                | Knips                | Brokens               | Laterius                             | Samuel Sin                                | Senford<br>Notes<br>1897 |                           | 18.04.<br>March<br>12.<br>No.721.                             | Bersie                      | Seter<br>Stijstell     | Matraven | Buckland S. Many    | Libours                              | C. Si Min                           |
|                   | 1683<br>Nor.<br>No.714.                                                                         | Elecy<br>Fanetta<br>Kangles d | Elizabek              | boble                | Brekland<br>d. Mary.  |                                      | James S. Ha                               |                          |                           | april<br>62<br>No. 722                                        | Jom<br>Berry                | Adeit<br>Flora         | Stone    | Buckleus<br>S. Mony | Blackmin                             | x C. Nother                         |
|                   | See. 2"<br>No. 715.                                                                             | hishim (ap 3 ym)              | Octa<br>d<br>Ann      | Markes               | a may                 | Shine                                | James d. Hin                              |                          | 1884<br>7el!<br>28<br>4HL | April<br>5th<br>No. 723.                                      | Sanust                      | Robert<br>Serah<br>ann | Pym      | Bucklan.<br>S. Mary | Farmor                               | (Solien                             |
|                   | De L                                                                                            | Sam.                          | Octer                 | spuse,               | Bustone A. Many       | Capan                                | Some S. Am                                |                          |                           | Pine po<br>No. 724.                                           | Albert John                 | alfred<br>Jane         | Beck     | Burbland<br>S. Mory | Blackmit                             | (Dottam                             |
|                   | No.717.                                                                                         | Form                          | Oster                 | Kanke.               | O. May                | Lahard                               | Some S. him                               |                          | 1884<br>Merel<br>21       | Sines 5-<br>No. 725.                                          | Sydney<br>William<br>Albert |                        | Prissice | Bucklaux<br>S: Mary | Laboures                             | (A)them                             |
| 184               | Feb-9<br>No.718.                                                                                | Paroll<br>Elgar               | fames<br>Mary<br>Jane | Vall                 | Britol                |                                      | C. Notham                                 |                          |                           | ond<br>No. 726.                                               | Ellen                       | Chorles Zempiran       | Collins  | Buchland S. Mary    | Keeper                               | C. Belta.                           |
| 1984<br>eu?       | Merch<br>No.719.                                                                                | Olive<br>Sarah                | Shomes<br>Sminis      | Crandon              | . Bueklau.<br>S. Many | Carpenter                            | (. Notham                                 |                          |                           | June 2 nd No. 727.                                            | James                       | Charle Temperary       |          | Buckley.            | Keeper                               | ( . Hoth.                           |
| 1                 | Merch<br>12                                                                                     | Martha (christoned Wester)    | Peter<br>Hizabeth     | Matraver             | S. Mary               | Labours                              | CAlottam                                  |                          |                           | 9<br>2nd<br>No. 728.                                          | Lillian                     | Charles<br>Tompran     | Collins  | Buklen L. Mary      | Keeper                               | ( Stotte                            |