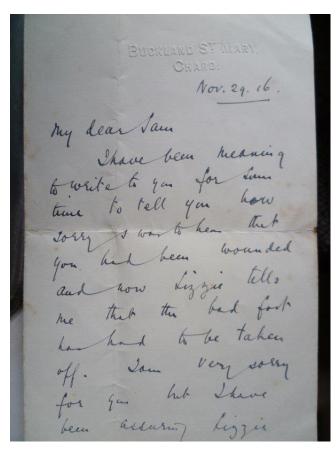

A letter from the Rector, A.P.Lance, dated November 29 1916, was written to commiserate with him; well-meaning in intention, it's somewhat clumsy and condescending: '...things might have been much worse, and ... by the time they have given you a new foot and you have learnt how to use it you will hardly realise you have lost the old one...' The fact was that Sam was now permanently disabled; he was finally discharged from the Army on May 23 1918 with appropriate certificates and pension. He was able to wear a gold Wound Stripe, and was issued with a Silver War Badge – a protection against officious distributers of white feathers.

From the Rev Mr Lance's letter one can deduce that in 1916 Sam was already engaged to his wife to be, Elizabeth Coles; they were married on October 17, 1917. In later years they lived at Rosewells, Meanwood. On the 1939 Register Sam is described as 'Private 7<sup>th</sup> D.C.L.I. Retired & disabled'. They had no children; Sam died at home on September 9, 1961 aged 77.