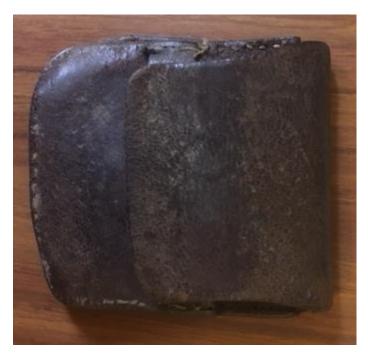

## MRIC

Sam Pym's purse, taken to the Somme

Lance's letter to Sam Pym

| certificate is lost or mislaid no duplicate of it can be obtained.            | Army Form E. 511.     |
|-------------------------------------------------------------------------------|-----------------------|
| DISCHARGE CERTIFICATE OF A SOLDIER OF THE TERRITORIAL                         | FORCE.                |
| This is to certify that (No.)                                                 |                       |
| (Name) DUKE OF CORNWALL'S L.                                                  | _who was enlisted     |
| to serve in the Territorial Force of the County of                            | wher 1914             |
| on the world Henth day of Deter                                               | Para 3 92             |
| detailed (a) for peace and that his claims have been properly settled.        | (XVI) 71 /6           |
| the Regulations for the His total service in the Territorial Force is 3 years | 6 6 days, including   |
| Force, or (b) during a period of embodiment in para, 302,                     | rears 24 days.        |
| Regns. Medals, Clasps, and Decorations  Luy Filsts                            | for with              |
| (Signature of Officer Commanding Unit)  (Place and Date) FXF                  | No. 2 Islantry Freard |