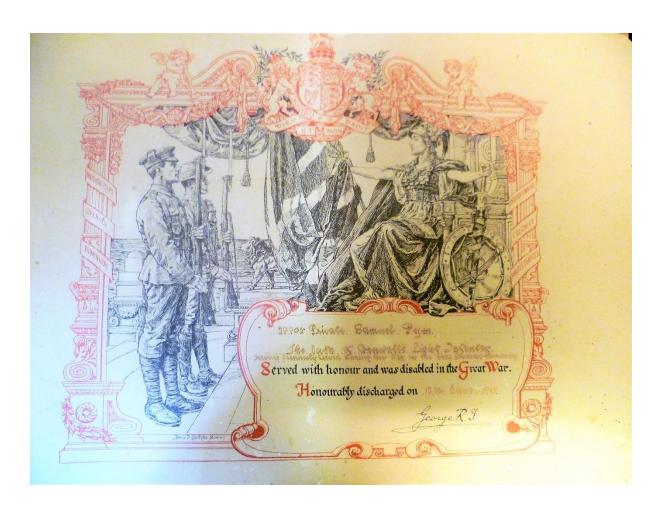

A letter from the Rector, A.P.Lance, dated November 29 1916, was written to commiserate with him; well-meaning in intention, it's somewhat clumsy and condescending: '...things might have been much worse, and ... by the time they have given you a new foot and you have learnt how to use it you will hardly realise you have lost the old one...' The fact was that Sam was now permanently disabled; he was finally discharged from the Army on May 23 1918 with appropriate certificates and pension. He was able to wear a gold Wound Stripe, and was issued with a Silver War Badge – a protection against officious distributers of white feathers.