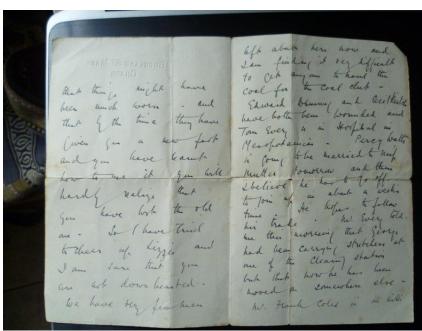

A letter from the Rector, A.P.Lance, dated November 29 1916, was written to commiserate with him; well-meaning in intention, it's somewhat clumsy and condescending: '...things might have been much worse, and ... by the time they have given you a new foot and you have learnt how to use it you will hardly realise you have lost the old one...' The fact was that Sam was now permanently disabled; he was finally discharged from the Army on May 23 1918 with appropriate certificates and pension. He was able to wear a gold Wound Stripe, and was issued with a Silver War Badge – a protection against officious distributers of white feathers.

From the Rev Mr Lance's letter one can deduce that in 1916 Sam was already engaged to his wife to be, Elizabeth Coles; they were married on October 17, 1917. In later years they lived at Rosewells, Meanwood. On the 1939 Register Sam is described as 'Private 7<sup>th</sup> D.C.L.I. Retired & disabled'. They had no children; Sam died at home on September 9, 1961 aged 77.