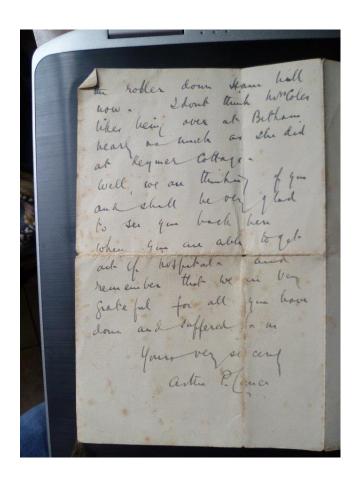

A letter from the Rector, A.P.Lance, dated November 29 1916, was written to commiserate with him; well-meaning in intention, it's somewhat clumsy and condescending: '...things might have been much worse, and ... by the time they have given you a new foot and you have learnt how to use it you will hardly realise you have lost the old one...' The fact was that Sam was now permanently disabled; he was finally discharged from the Army on May 23 1918 with appropriate certificates and pension. He was able to wear a gold Wound Stripe, and was issued with a Silver War Badge – a protection against officious distributers of white feathers.

From the Rev Mr Lance's letter one can deduce that in 1916 Sam was already engaged to his wife to be, Elizabeth Coles; they were married on October 17, 1917. In later years they lived at Rosewells, Meanwood. On the 1939 Register Sam is described as 'Private 7<sup>th</sup> D.C.L.I. Retired & disabled'. They had no children; Sam died at home on September 9, 1961 aged 77.