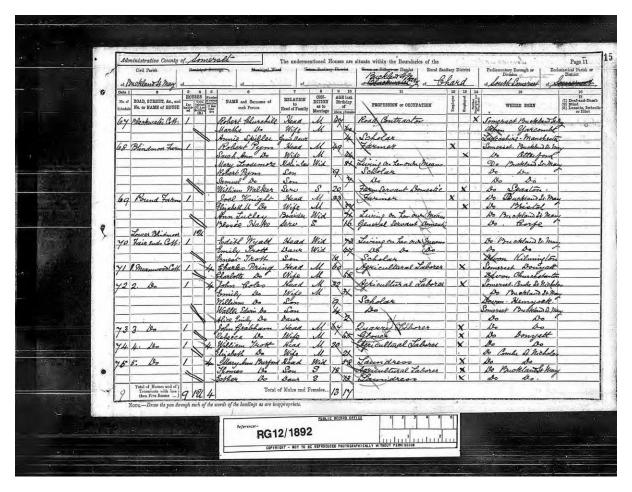

## SAMUEL PYM, 28808, Private, 7th Duke of Cornwall's Light Infantry

Sam Pym was born on February 28, 1884, the younger son of Robert and Sarah Pym, farming at Blindmoor Farm. He was baptised on April 6 1884 at Buckland, and went to Buckland School from 1888 and 1897. His older brother Robert had left home before 1901, had married and was living in Epsom.