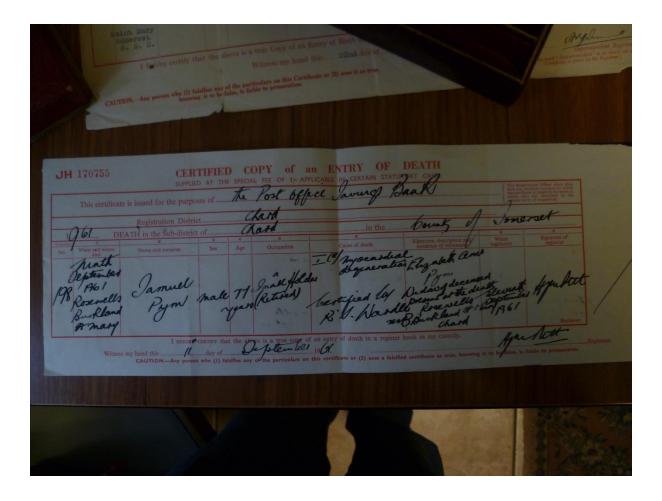

From the Rev Mr Lance's letter one can deduce that in 1916 Sam was already engaged to his wife to be, Elizabeth Coles; they were married on October 17, 1917. In later years they lived at Rosewells, Meanwood. On the 1939 Register Sam is described as 'Private 7<sup>th</sup> D.C.L.I. Retired & disabled'. They had no children; Sam died at home on September 9, 1961 aged 77.