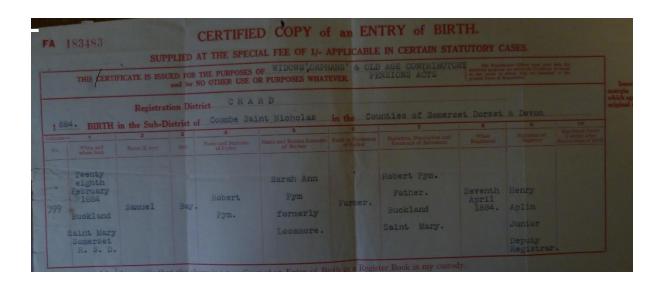

## SAMUEL PYM, 28808, Private, 7th Duke of Cornwall's Light Infantry

Sam Pym was born on February 28, 1884, the younger son of Robert and Sarah Pym, farming at Blindmoor Farm. He was baptised on April 6 1884 at Buckland, and went to Buckland School from 1888 and 1897. His older brother Robert had left home before 1901, had married and was living in Epsom.