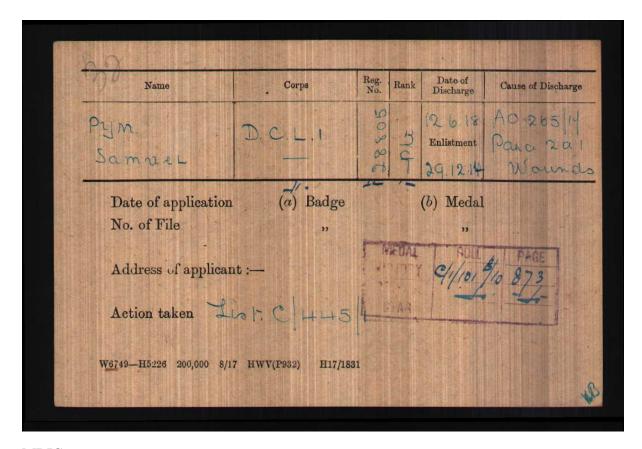

Sam enlisted in 1914, joining the 7<sup>th</sup> Duke of Cornwall's Light Infantry on December 29. He was a big man, 6ft 1in, with dark hair and a fresh complexion. The 7<sup>th</sup> Battalion was formed in September 1914, and served in France from 1915-18. They were in the Ypres area on the first day of the Somme, July 1 1916, but became involved in the battles of the Somme later in the summer; it must have been in these battles that Sam was wounded, ultimately losing his left foot.

A letter from the Rector, A.P.Lance, dated November 29 1916, was written to commiserate with him; well-meaning in intention, it's somewhat clumsy and condescending: '...things might have been much worse, and ... by the time they have given you a new foot and you have learnt how to use it you will hardly realise you have lost the old one...' The fact was that Sam was now permanently disabled; he was finally discharged from the Army on May 23 1918 with appropriate certificates and pension. He was able to wear a gold Wound Stripe, and was issued with a Silver War Badge – a protection against officious distributers of white feathers.