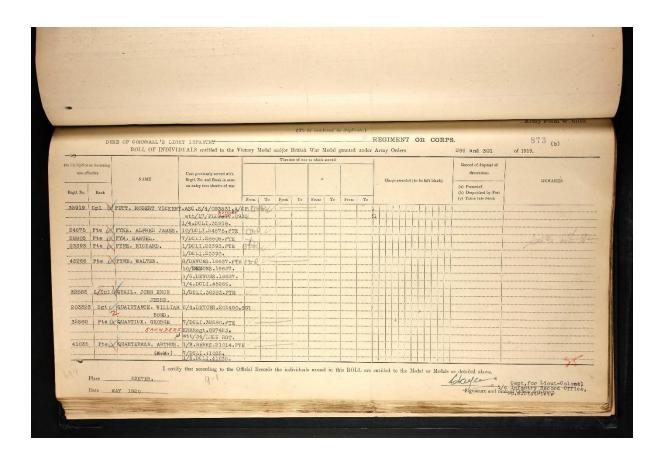

Sam enlisted in 1914, joining the 7<sup>th</sup> Duke of Cornwall's Light Infantry on December 29. He was a big man, 6ft 1in, with dark hair and a fresh complexion. The 7<sup>th</sup> Battalion was formed in September 1914, and served in France from 1915-18. They were in the Ypres area on the first day of the Somme, July 1 1916, but became involved in the battles of the Somme later in the summer; it must have been in these battles that Sam was wounded, ultimately losing his left foot.

A letter from the Rector, A.P.Lance, dated November 29 1916, was written to commiserate with him; well-meaning in intention, it's somewhat clumsy and condescending: '...things might have been much worse, and ... by the time they have given you a new foot and you have learnt how to use it you will hardly realise you have lost the old one...' The fact was that Sam was now permanently disabled; he was finally discharged from the Army on May 23 1918 with appropriate certificates and pension. He was able to wear a gold Wound Stripe, and was issued with a Silver War Badge – a protection against officious distributers of white feathers.