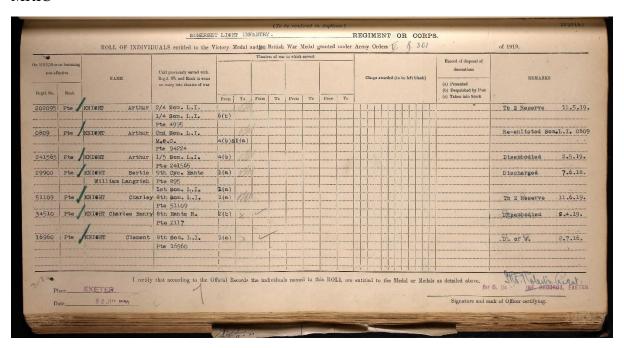

It would seem that at the end of the War he left the MGC and re-enlisted in the 2<sup>nd</sup> SLI., but we have no further information on this. He's on the Absent Voters Register in 1918 but not 1919, his address given as Coal Furze. His name is on the School's Roll of Honour.