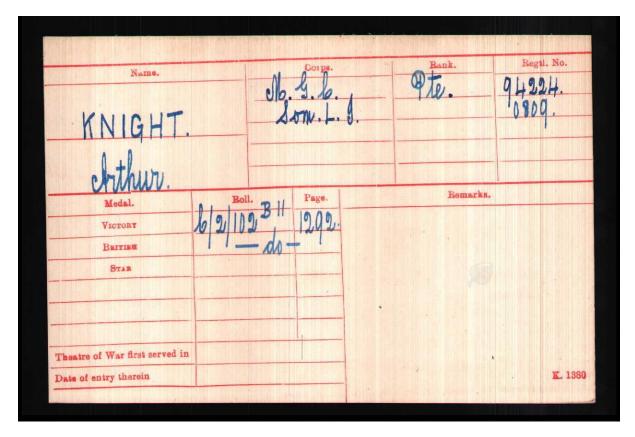

### ARTHUR EDWARD KNIGHT, Pte 0809 2<sup>nd</sup> Batt, Somerset Lt Infantry Pte 94224, 221 Coy Machine Gun Corps

Arthur was the eldest son of Alfred, a timber feller, and Bessie Knight; they lived in Blackwater, and later on at Coal Furze, on the main road near the Castle Inn. All the children went to Buckland St Mary School; Arthur's date of birth given in the School Register is October 3, 1889.