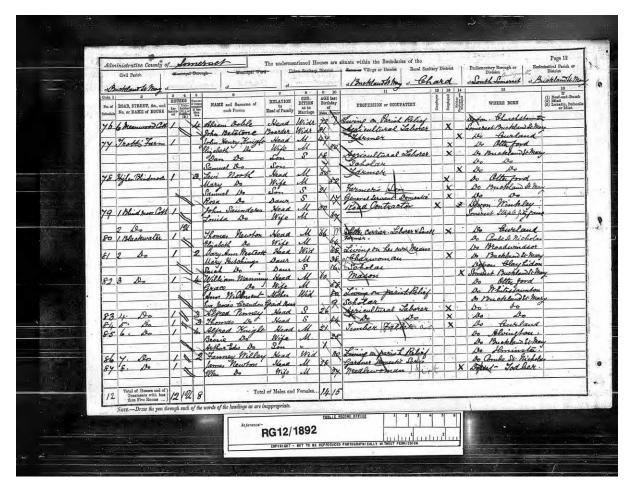

#### ADDITIONAL INFORMATION

**1891 CENSUS** 

| _                  | ministrative Count                                        | <i>y_</i>       | Somer Book    | set       | na dak      | _                          |                                  |                                |                        |     |                                 | thin the boundar |                                           | Parlian               | nentary Berough Te                      | Page 10                                                                                                                                                                                                                                                                                                                                                                                                                                                                                                                                                                                                                                                                                                                                                                                                                                                                                                                                                                                                                                                                                                                                                                                                                                                                                                                                                                                                                                                                                                                                                                                                                                                                                                                                                                                                                                                                                                                                                                                                                                                                                                                        |
|--------------------|-----------------------------------------------------------|-----------------|---------------|-----------|-------------|----------------------------|----------------------------------|--------------------------------|------------------------|-----|---------------------------------|------------------|-------------------------------------------|-----------------------|-----------------------------------------|--------------------------------------------------------------------------------------------------------------------------------------------------------------------------------------------------------------------------------------------------------------------------------------------------------------------------------------------------------------------------------------------------------------------------------------------------------------------------------------------------------------------------------------------------------------------------------------------------------------------------------------------------------------------------------------------------------------------------------------------------------------------------------------------------------------------------------------------------------------------------------------------------------------------------------------------------------------------------------------------------------------------------------------------------------------------------------------------------------------------------------------------------------------------------------------------------------------------------------------------------------------------------------------------------------------------------------------------------------------------------------------------------------------------------------------------------------------------------------------------------------------------------------------------------------------------------------------------------------------------------------------------------------------------------------------------------------------------------------------------------------------------------------------------------------------------------------------------------------------------------------------------------------------------------------------------------------------------------------------------------------------------------------------------------------------------------------------------------------------------------------|
| gas                | of Buckland A. Z                                          | n               | 9-17 B        | bl.       | A Mary      | Borough, or U              | rban District                    | ļ                              | of.                    | C U | nicipal Berough<br>ben District | of Cha           |                                           | of 13                 | r Division                              | · Buckland le man                                                                                                                                                                                                                                                                                                                                                                                                                                                                                                                                                                                                                                                                                                                                                                                                                                                                                                                                                                                                                                                                                                                                                                                                                                                                                                                                                                                                                                                                                                                                                                                                                                                                                                                                                                                                                                                                                                                                                                                                                                                                                                              |
| Ools 1             | of KIMERIANA I                                            | 3               | 4 %<br>HOUSES | 6 7       |             | B                          | 9                                | 10                             |                        | 19  |                                 | 13               | 14                                        | 15                    | J 16                                    | 17<br>11                                                                                                                                                                                                                                                                                                                                                                                                                                                                                                                                                                                                                                                                                                                                                                                                                                                                                                                                                                                                                                                                                                                                                                                                                                                                                                                                                                                                                                                                                                                                                                                                                                                                                                                                                                                                                                                                                                                                                                                                                                                                                                                       |
| No of<br>Bekenhain | ROAD, STREET, &c., and<br>No. or NAME of HOUSE            | Ja.<br>National | Uninhabited   | - Je      | Name a      | nd Surname of<br>th Person | RELATION<br>to Head<br>of Family | Condition<br>as to<br>Marriage | Age la<br>Birthd<br>of | -   | PROFESSION                      | OR OCCUPATION    | Employer,<br>Worker,<br>or<br>Own account | Working<br>at<br>Home | WHERE BORN                              | (1) Deaf and Dumb (2) Blind (3) Lunatio (4) Imbecile, feebis- minded                                                                                                                                                                                                                                                                                                                                                                                                                                                                                                                                                                                                                                                                                                                                                                                                                                                                                                                                                                                                                                                                                                                                                                                                                                                                                                                                                                                                                                                                                                                                                                                                                                                                                                                                                                                                                                                                                                                                                                                                                                                           |
| 57                 | Blackwater                                                | 1               |               | 1         | alfred      | Kught                      | Mead                             | m                              | 32                     | -   | /word                           | m)               | worker                                    |                       | Somered Bustan                          | d                                                                                                                                                                                                                                                                                                                                                                                                                                                                                                                                                                                                                                                                                                                                                                                                                                                                                                                                                                                                                                                                                                                                                                                                                                                                                                                                                                                                                                                                                                                                                                                                                                                                                                                                                                                                                                                                                                                                                                                                                                                                                                                              |
| '                  |                                                           |                 |               | 1         | Besece      | Nº .                       | wefs                             | M                              |                        | 37. |                                 | _                |                                           |                       | Sievan alungto                          |                                                                                                                                                                                                                                                                                                                                                                                                                                                                                                                                                                                                                                                                                                                                                                                                                                                                                                                                                                                                                                                                                                                                                                                                                                                                                                                                                                                                                                                                                                                                                                                                                                                                                                                                                                                                                                                                                                                                                                                                                                                                                                                                |
| _                  |                                                           |                 |               | 1         | arthur      | . 17                       | Len                              | 1                              | _//_                   | -43 | /                               |                  |                                           | -                     | Somered Buckle                          | -                                                                                                                                                                                                                                                                                                                                                                                                                                                                                                                                                                                                                                                                                                                                                                                                                                                                                                                                                                                                                                                                                                                                                                                                                                                                                                                                                                                                                                                                                                                                                                                                                                                                                                                                                                                                                                                                                                                                                                                                                                                                                                                              |
|                    |                                                           |                 | -             | -         | alice       | 6.                         | Daughte                          | -                              | -                      | 9   |                                 |                  | ·                                         |                       | " Breemfu                               | de                                                                                                                                                                                                                                                                                                                                                                                                                                                                                                                                                                                                                                                                                                                                                                                                                                                                                                                                                                                                                                                                                                                                                                                                                                                                                                                                                                                                                                                                                                                                                                                                                                                                                                                                                                                                                                                                                                                                                                                                                                                                                                                             |
|                    |                                                           |                 |               |           | Lucy        | A°                         | -                                | -                              | -                      | 3   | /                               |                  |                                           |                       | . Staph 3.                              |                                                                                                                                                                                                                                                                                                                                                                                                                                                                                                                                                                                                                                                                                                                                                                                                                                                                                                                                                                                                                                                                                                                                                                                                                                                                                                                                                                                                                                                                                                                                                                                                                                                                                                                                                                                                                                                                                                                                                                                                                                                                                                                                |
|                    |                                                           |                 |               | -         | Freld       | A°                         | Son                              | -                              | 1                      | _   |                                 |                  |                                           |                       | " Buckle                                |                                                                                                                                                                                                                                                                                                                                                                                                                                                                                                                                                                                                                                                                                                                                                                                                                                                                                                                                                                                                                                                                                                                                                                                                                                                                                                                                                                                                                                                                                                                                                                                                                                                                                                                                                                                                                                                                                                                                                                                                                                                                                                                                |
|                    |                                                           |                 |               |           | /           |                            |                                  | -                              |                        |     | /                               |                  |                                           | -                     |                                         |                                                                                                                                                                                                                                                                                                                                                                                                                                                                                                                                                                                                                                                                                                                                                                                                                                                                                                                                                                                                                                                                                                                                                                                                                                                                                                                                                                                                                                                                                                                                                                                                                                                                                                                                                                                                                                                                                                                                                                                                                                                                                                                                |
| 58                 | Blackwate.                                                | ,               |               |           |             | oth D                      | Hoad<br>Paughte                  | hrd:                           |                        | 24  | ague I                          | Lourer           | worker                                    |                       |                                         | warly Blue                                                                                                                                                                                                                                                                                                                                                                                                                                                                                                                                                                                                                                                                                                                                                                                                                                                                                                                                                                                                                                                                                                                                                                                                                                                                                                                                                                                                                                                                                                                                                                                                                                                                                                                                                                                                                                                                                                                                                                                                                                                                                                                     |
| 59                 | _ A°                                                      | 1               |               | -         | Thom        | a Enney                    | Head                             | 5                              | 55                     |     | Lagra Ca                        | bourer           | works                                     |                       | N K                                     |                                                                                                                                                                                                                                                                                                                                                                                                                                                                                                                                                                                                                                                                                                                                                                                                                                                                                                                                                                                                                                                                                                                                                                                                                                                                                                                                                                                                                                                                                                                                                                                                                                                                                                                                                                                                                                                                                                                                                                                                                                                                                                                                |
| 1.                 | ne .                                                      | -               | -             | 1         | RH          | Pym                        | Head                             | H                              | 59                     |     | Harmer                          | •                | own at                                    | 4.500                 | Some set Buckla                         | .d.                                                                                                                                                                                                                                                                                                                                                                                                                                                                                                                                                                                                                                                                                                                                                                                                                                                                                                                                                                                                                                                                                                                                                                                                                                                                                                                                                                                                                                                                                                                                                                                                                                                                                                                                                                                                                                                                                                                                                                                                                                                                                                                            |
| 40                 | Bludmen                                                   | _               |               |           |             | am Lym                     |                                  |                                | 1 /                    | 574 |                                 |                  |                                           |                       | . Otterfore                             |                                                                                                                                                                                                                                                                                                                                                                                                                                                                                                                                                                                                                                                                                                                                                                                                                                                                                                                                                                                                                                                                                                                                                                                                                                                                                                                                                                                                                                                                                                                                                                                                                                                                                                                                                                                                                                                                                                                                                                                                                                                                                                                                |
|                    |                                                           |                 |               | -         | Same        | el Pym                     | lon                              | 1                              | 17                     |     | May.                            |                  | Montar                                    |                       | . Brette                                |                                                                                                                                                                                                                                                                                                                                                                                                                                                                                                                                                                                                                                                                                                                                                                                                                                                                                                                                                                                                                                                                                                                                                                                                                                                                                                                                                                                                                                                                                                                                                                                                                                                                                                                                                                                                                                                                                                                                                                                                                                                                                                                                |
|                    |                                                           |                 |               |           | 1           | 0                          |                                  | _                              | 1                      |     | , ,                             | X                |                                           |                       | Somest                                  |                                                                                                                                                                                                                                                                                                                                                                                                                                                                                                                                                                                                                                                                                                                                                                                                                                                                                                                                                                                                                                                                                                                                                                                                                                                                                                                                                                                                                                                                                                                                                                                                                                                                                                                                                                                                                                                                                                                                                                                                                                                                                                                                |
| 61                 | Bludnecor                                                 | 1               | -             | -         |             | 1 Yarde                    | Mead                             | M                              | 38                     |     | Hlut Goa                        | man_             | worker                                    | -                     | Thewn                                   |                                                                                                                                                                                                                                                                                                                                                                                                                                                                                                                                                                                                                                                                                                                                                                                                                                                                                                                                                                                                                                                                                                                                                                                                                                                                                                                                                                                                                                                                                                                                                                                                                                                                                                                                                                                                                                                                                                                                                                                                                                                                                                                                |
| -                  |                                                           | -               |               | -         | annu        | Nº Nº                      | Daughter                         | -                              | 1                      | 39- | /                               | -                |                                           |                       | Sommet Buck                             | land                                                                                                                                                                                                                                                                                                                                                                                                                                                                                                                                                                                                                                                                                                                                                                                                                                                                                                                                                                                                                                                                                                                                                                                                                                                                                                                                                                                                                                                                                                                                                                                                                                                                                                                                                                                                                                                                                                                                                                                                                                                                                                                           |
|                    |                                                           |                 |               |           | Hora        |                            | Charge                           |                                |                        | 6   | /                               |                  |                                           |                       |                                         |                                                                                                                                                                                                                                                                                                                                                                                                                                                                                                                                                                                                                                                                                                                                                                                                                                                                                                                                                                                                                                                                                                                                                                                                                                                                                                                                                                                                                                                                                                                                                                                                                                                                                                                                                                                                                                                                                                                                                                                                                                                                                                                                |
|                    |                                                           |                 |               |           |             |                            |                                  |                                |                        |     |                                 |                  |                                           | -                     |                                         |                                                                                                                                                                                                                                                                                                                                                                                                                                                                                                                                                                                                                                                                                                                                                                                                                                                                                                                                                                                                                                                                                                                                                                                                                                                                                                                                                                                                                                                                                                                                                                                                                                                                                                                                                                                                                                                                                                                                                                                                                                                                                                                                |
| 1/2                | Blindmoor                                                 | 1               |               |           |             | north                      | Hend                             |                                |                        | _   | 1 220                           | ner              | bunajo                                    | as home               | Somer set Staple                        |                                                                                                                                                                                                                                                                                                                                                                                                                                                                                                                                                                                                                                                                                                                                                                                                                                                                                                                                                                                                                                                                                                                                                                                                                                                                                                                                                                                                                                                                                                                                                                                                                                                                                                                                                                                                                                                                                                                                                                                                                                                                                                                                |
| _                  |                                                           | _               |               | -         | Mary        | 1 60 00                    | wife                             | m                              | 0                      | 62  | 1 a ag                          | $\times$         | worker                                    | -                     | N · K                                   |                                                                                                                                                                                                                                                                                                                                                                                                                                                                                                                                                                                                                                                                                                                                                                                                                                                                                                                                                                                                                                                                                                                                                                                                                                                                                                                                                                                                                                                                                                                                                                                                                                                                                                                                                                                                                                                                                                                                                                                                                                                                                                                                |
| _                  | Lower Bludmovi                                            | $\vdash$        | - /           | 1         | Fran        | hi Ri oble                 | Servan                           | 1                              | 22                     |     | Form 1                          | aguer            | triker                                    |                       |                                         |                                                                                                                                                                                                                                                                                                                                                                                                                                                                                                                                                                                                                                                                                                                                                                                                                                                                                                                                                                                                                                                                                                                                                                                                                                                                                                                                                                                                                                                                                                                                                                                                                                                                                                                                                                                                                                                                                                                                                                                                                                                                                                                                |
| 13                 |                                                           | 1               |               | 1         | Mark        | hab hunchel                | Mead                             | Nu                             |                        | 70  | /                               |                  |                                           |                       | Resen Harrent                           | la /                                                                                                                                                                                                                                                                                                                                                                                                                                                                                                                                                                                                                                                                                                                                                                                                                                                                                                                                                                                                                                                                                                                                                                                                                                                                                                                                                                                                                                                                                                                                                                                                                                                                                                                                                                                                                                                                                                                                                                                                                                                                                                                           |
| -3                 | Blakwater                                                 | ľ               |               | 1         |             | Speller                    | Gran Say                         |                                |                        | 14  | /                               |                  | -                                         |                       | Mancheelev.                             |                                                                                                                                                                                                                                                                                                                                                                                                                                                                                                                                                                                                                                                                                                                                                                                                                                                                                                                                                                                                                                                                                                                                                                                                                                                                                                                                                                                                                                                                                                                                                                                                                                                                                                                                                                                                                                                                                                                                                                                                                                                                                                                                |
| 64                 | <i>A</i> :                                                | 1               |               |           |             | Manning                    | 1                                | dece                           |                        | 69  | /                               |                  |                                           | 1                     | Somet Otterfo                           | rd                                                                                                                                                                                                                                                                                                                                                                                                                                                                                                                                                                                                                                                                                                                                                                                                                                                                                                                                                                                                                                                                                                                                                                                                                                                                                                                                                                                                                                                                                                                                                                                                                                                                                                                                                                                                                                                                                                                                                                                                                                                                                                                             |
|                    |                                                           |                 |               | 1         |             | Crandon                    | Grandige                         | 1                              | -                      | 19  | sel                             | Verig            | - Own for                                 | forme                 | y Bretten                               | -                                                                                                                                                                                                                                                                                                                                                                                                                                                                                                                                                                                                                                                                                                                                                                                                                                                                                                                                                                                                                                                                                                                                                                                                                                                                                                                                                                                                                                                                                                                                                                                                                                                                                                                                                                                                                                                                                                                                                                                                                                                                                                                              |
|                    | Total of Schedules of                                     | -               | 1             |           | + '         | /                          | 1                                | 1                              | -                      | _   |                                 |                  |                                           | -                     |                                         |                                                                                                                                                                                                                                                                                                                                                                                                                                                                                                                                                                                                                                                                                                                                                                                                                                                                                                                                                                                                                                                                                                                                                                                                                                                                                                                                                                                                                                                                                                                                                                                                                                                                                                                                                                                                                                                                                                                                                                                                                                                                                                                                |
| 8                  | Houses and of Tene-<br>ments with less than<br>Five Rooms | 18              | 1             |           | 4           | Total of Male              | and of Fer                       | nales.                         | 10)                    | 14  |                                 |                  |                                           |                       |                                         |                                                                                                                                                                                                                                                                                                                                                                                                                                                                                                                                                                                                                                                                                                                                                                                                                                                                                                                                                                                                                                                                                                                                                                                                                                                                                                                                                                                                                                                                                                                                                                                                                                                                                                                                                                                                                                                                                                                                                                                                                                                                                                                                |
|                    | Nore - Draw your per                                      | thre            | ugh such wo   | rde of th | headings as | are inapplicable           |                                  |                                |                        |     |                                 |                  |                                           | SEPTIME !             | 2 - 2 - 2 - 2 - 2 - 2 - 2 - 2 - 2 - 2 - | The state of the s |