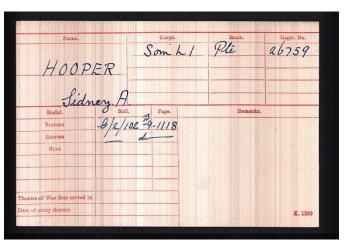

## SIDNEY ARTHUR HOOPER, Private 26759, 3rd Somerset Light Infantry

Sidney, born December 25 1897, baptised March 6 1898 in Buckland St Mary, was one of the 12 children of Richard and Sarah Hooper. Richard was a farm labourer, born in Combe St Nicholas, as were all but two of the children, while Sarah came from Whitestaunton; they lived at Long Lye.

Sidney and Walter's names appear on the Absent Voters List for 1918 and 1919, living at Castle Comfort (again on the main – now A303 – road). Iney was a Private in the 3<sup>rd</sup> Somerset

Sidney was a Private in the 3<sup>rd</sup> Somerset Light Infantry. This was a training Battalion through which recruits passed, so the probability is that he was transferred to another Battalion. On the School Roll of Honour he's noted as Wounded. We can find no record of which Battalion he may have been transferred to, and his Pension Record doesn't reveal this either.

## 1891 CENSUS

| 26759 ·                                               |
|-------------------------------------------------------|
| Remarks.                                              |
| Olden by a light and the first transfer of the second |
|                                                       |
|                                                       |
|                                                       |
|                                                       |
|                                                       |
|                                                       |
|                                                       |
|                                                       |
|                                                       |