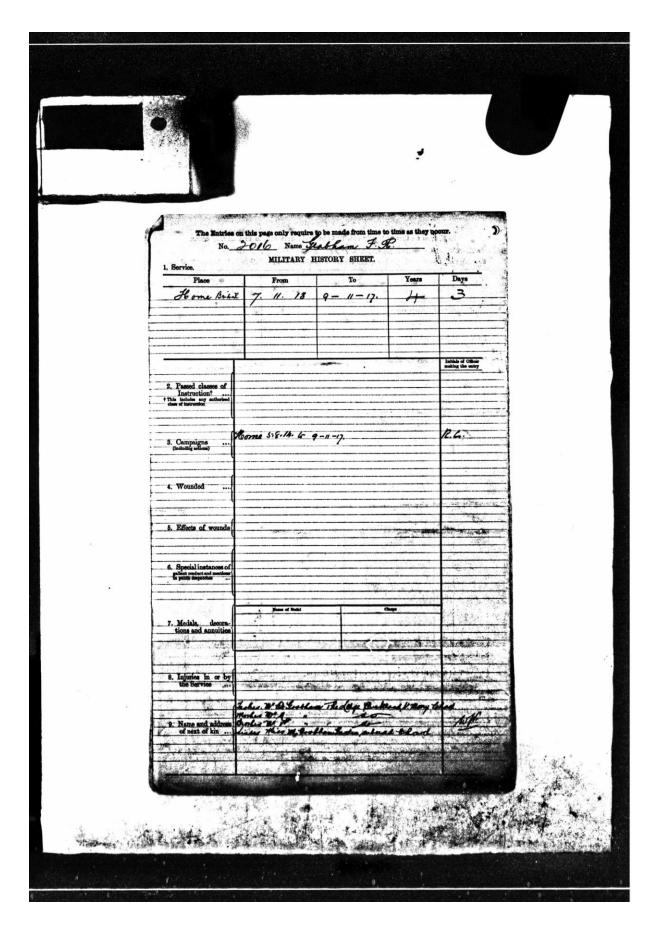

The Major who signs many of his papers has a name more widely known.

On August 5 1914, at the outbreak of war, he was mobilized. On November 15 1915 he was 'released for working at Munitions of War'. His 4 years service being up in November 1917 he was discharged, but was 'Liable for further service under the provisions of the Military Service Act 1916'. He had been

working on the Home Front. In his discharge papers, still in Axminster, he's assessed as of Very Good character, and being 'industrious and reliable'. By now he was living in Yeovil at 62 Hendford, and was working as Mechanic and Chauffeur.