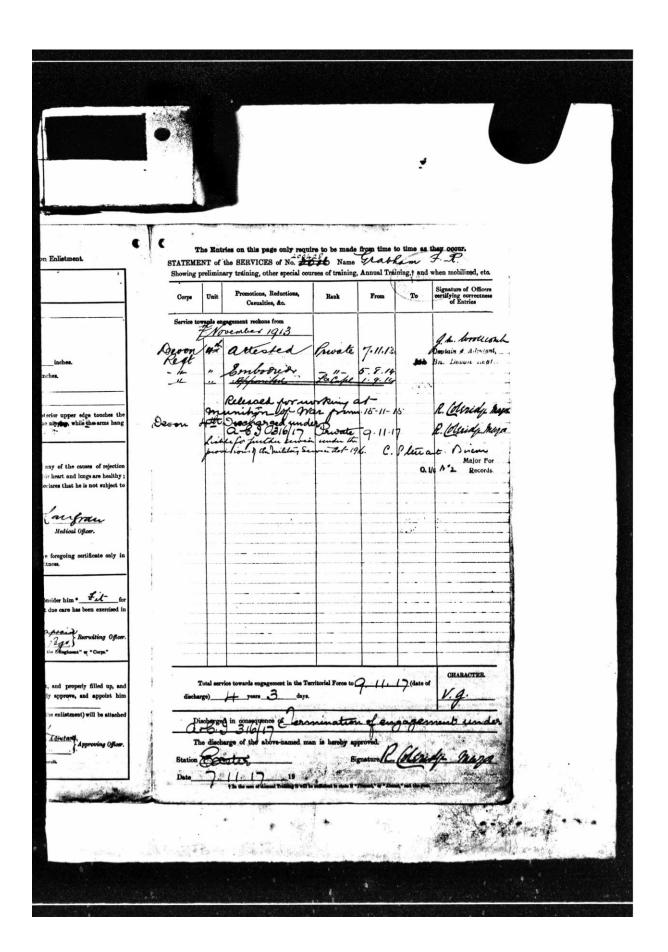

Frederick's Army Service records survive, so we know something of his Army career. He signed up for 4 years service in the Territorial Force with the 4<sup>th</sup> Devonshire Regiment before the war, on November 7 1913. At the time, aged 24, he was working as a chauffeur for a Mr Dawkins, and living in Axminster. He had a medical in Axminster on November 8, and was assessed as fit for army service. He was 5ft 8 1/2ins, with good vision and good physical development.

The Major who signs many of his papers has a name more widely known.

On August 5 1914, at the outbreak of war, he was mobilized. On November 15 1915 he was 'released for working at Munitions of War'. His 4 years service being up in November 1917 he was discharged, but was 'Liable for further service under the provisions of the Military Service Act 1916'. He had been

working on the Home Front. In his discharge papers, still in Axminster, he's assessed as of Very Good character, and being 'industrious and reliable'. By now he was living in Yeovil at 62 Hendford, and was working as Mechanic and Chauffeur.