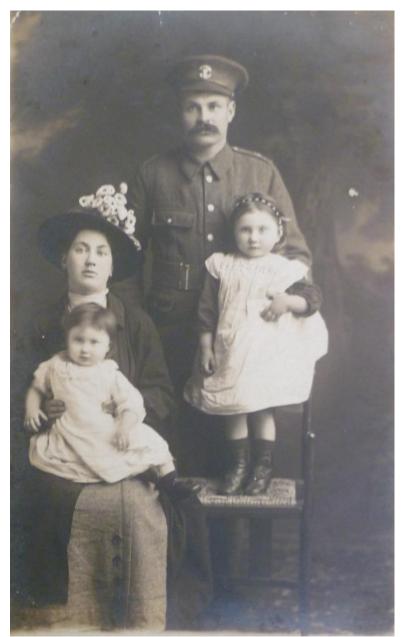

Thomas's Service Records don't survive, so only a sketchy idea of his Army career is possible. A photograph, perhaps a farewell picture, exists of the whole family. Olive is probably less than a year old, which suggests a 1916 date for his calling up. His cap badge appears to be that of the Somerset Light Infantry, but other written records suggest he was (perhaps later) recruited into the South Wales Borderers, we believe the 4<sup>th</sup> Battalion, given where they were serving - on November 29 1916 the Rector had written to Sam Pym "Tom Every is in Hospital in Mesopotamia".