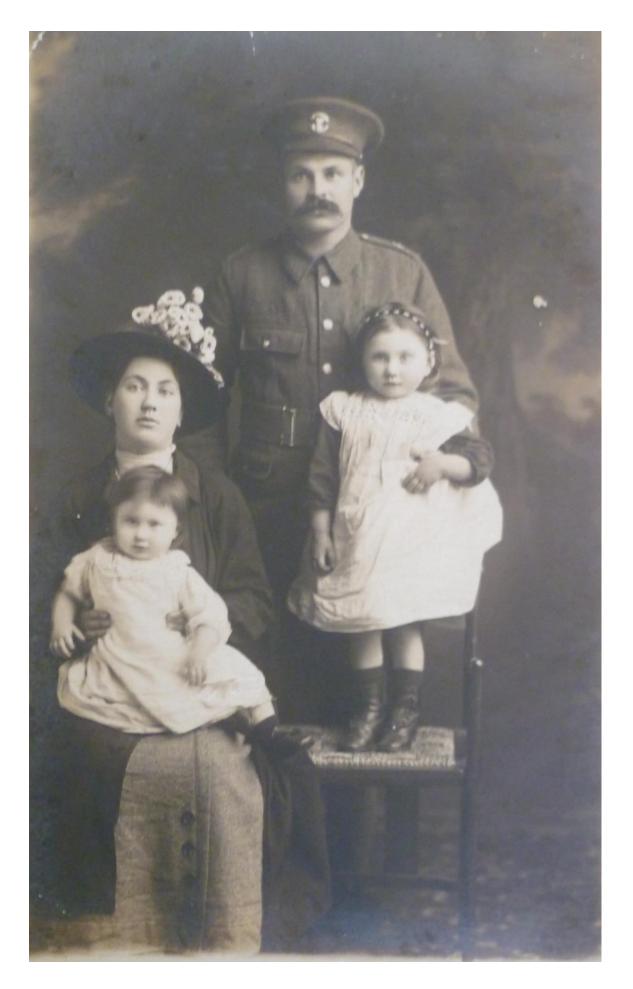

Thomas's Service Records don't survive, so only a sketchy idea of his Army career is possible. A photograph, perhaps a farewell picture, exists of the whole family. Olive is probably less than a year old, which suggests a 1916 date for his calling up. His cap badge appears to be that of the Somerset Light Infantry, but other written records suggest he was (perhaps later) recruited into the South Wales Borderers, we believe the 4<sup>th</sup> Battalion, given where they were serving - on November 29 1916 the Rector had written to Sam Pym "Tom Every is in Hospital in Mesopotamia".