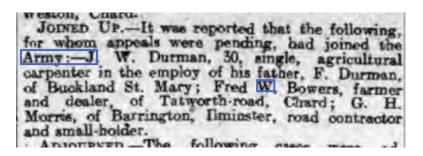

In 1911 William was living at home in Birchwood, at Reddie Hill Farm, working as a painter. His father and brother George were masons. When his service in the Forces began on May 15 1917 he was working as a Carpenter and Steam Engine Sawyer. He was 5ft 4<sup>3/4</sup>in, his chest 32", his religion Baptist. He entered the RFC (Royal Flying Corps) on December 12 1917, moving into the RAF on April 1 1918, when it replaced the RFC. He transferred to the RAF Reserve on February 28 1919, and was discharged on April 30 1920.