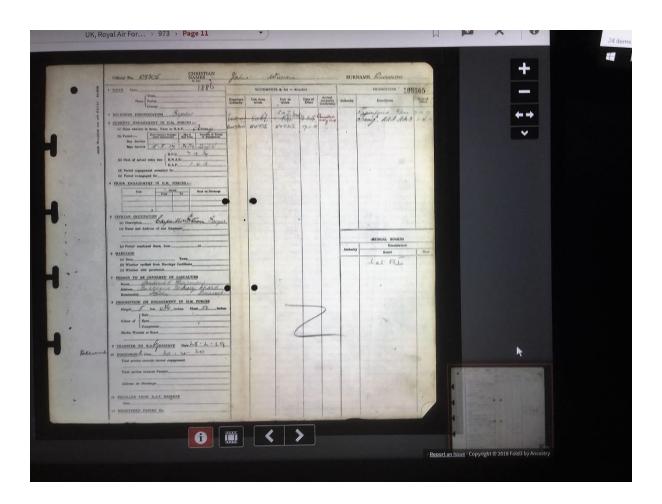

In 1911 William was living at home in Birchwood, at Reddie Hill Farm, working as a painter. His father and brother George were masons. When his service in the Forces began on May 15 1917 he was working as a Carpenter and Steam Engine Sawyer. He was 5ft 4<sup>3/4</sup>in, his chest 32", his religion Baptist. He entered the RFC (Royal Flying Corps) on December 12 1917, moving into the RAF on April 1 1918, when it replaced the RFC. He transferred to the RAF Reserve on February 28 1919, and was discharged on April 30 1920.