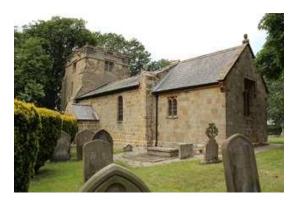

He died aged 80 in 1977, and his wife in 1979. They were living then at Pinchinthorpe Hall, Guisborough, Yorkshire, and are buried in St Oswald's Churchyard.

St Oswald's, Newton-Under-Roseberry

Headstone in St Oswald's churchyard

Aged 80, Horace died of a heart attack in York Hospital on 1<sup>st</sup> November 1977 and Frances a year and a half later in July 1979. At the time of their deaths they were living at Pinchinthorpe Hall, Guisborough, Yorkshire They are buried in St Oswald's Churchyard.

St Oswald's Church, Newton-Under-Roseberry

Headstone in St Oswald's churchyard

The family's connection with Winchester College stretched to a fourth generation when Frank's son, and Horace's grandson, Nicholas Reginald Peter Debenham (born on 3<sup>rd</sup> December 1965) joined in 1979. In 1991 son Frank was living at Birch Farm, Great Edstone, Kirbysidemoor in North Yorkshire YO6 6PB, and was a Director of Bird Precision Bellows Ltd.