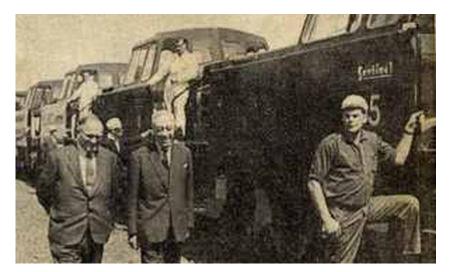

Gilbert (centre, at the time Chairman and Managing Director) with Thomas Hill in the early 1960s inspecting nine new locomotives – built in Shrewsbury and newly arrived at Skinningrove – bought for work in the complex Source: alisonsmail32.wixsite.com (Skinningrove history)

Horace (left, at the time Chairman and Managing Director) with Thomas Hill in the early 1960s inspecting nine new locomotives - built in Shrewsbury and newly arrived at Skinningrove - bought for work in the complex Source: alisonsmail32.wixsite.com (Skinningrove history)