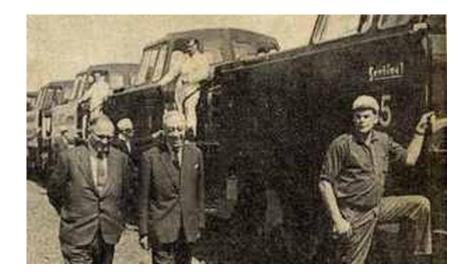

Gilbert (centre, at the time Chairman and Managing Director) with Thomas Hill in the early 1960s inspecting nine new locomotives – built in Shrewsbury and newly arrived at Skinningrove – bought for work in the complex Source: alisonsmail32.wixsite.com (Skinningrove history)

Horace (left, at the time Chairman and Managing Director) with Thomas Hill in the early 1960s inspecting nine new locomotives - built in Shrewsbury and newly arrived at Skinningrove - bought for work in the complex Source: alisonsmail32.wixsite.com (Skinningrove history)