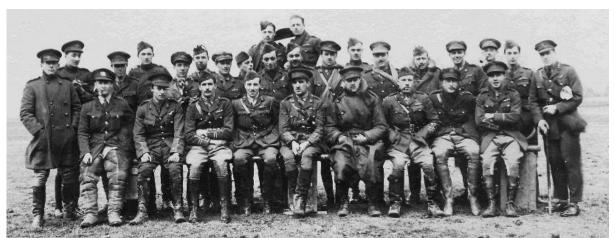

After a two-month spell at Sutton's Farm airfield (later RAF Hornchurch) in Essex, engaged

46 Squadron pilots – Horace is  $9^{th}$  from the left in the second row

on the defence of London, the squadron returned to France at the end of August.

46 Squadron pilots - Horace is 9<sup>th</sup> from the left in the second row

46 Squadron pilots - Horace is 9<sup>th</sup> from the left in the second row (Source: website 46 Squadron - www.smr46.co.uk/46sqn/)