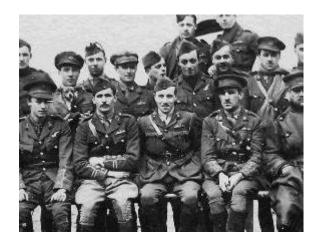

After a two-month spell at Sutton's Farm airfield (later RAF Hornchurch) in Essex, engaged

46 Squadron pilots – Horace is  $9^{th}$  from the left in the second row

on the defence of London, the squadron returned to France at the end of August.

46 Squadron pilots - Horace is 9<sup>th</sup> from the left in the second row

46 Squadron pilots - Horace is 9<sup>th</sup> from the left in the second row (Source: website 46 Squadron - www.smr46.co.uk/46sqn/)