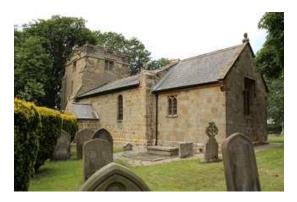

He died aged 80 in 1977, and his wife in 1979. They were living then at Pinchinthorpe Hall, Guisborough, Yorkshire, and are buried in St Oswald's Churchyard.

St Oswald's, Newton-Under-Roseberry

Headstone in St Oswald's churchyard

Aged 80, Horace died of a heart attack in York Hospital on 1<sup>st</sup> November 1977 and Frances a year and a half later in July 1979. At the time of their deaths they were living at Pinchinthorpe Hall, Guisborough, Yorkshire They are buried in St Oswald's Churchyard.

St Oswald's Church, Newton-Under-Roseberry

Headstone in St Oswald's churchyard

The family's connection with Winchester College stretched to a fourth generation when Frank's son, and Horace's grandson, Nicholas Reginald Peter Debenham (born on 3<sup>rd</sup> December 1965) joined in 1979. In 1991 son Frank was living at Birch Farm, Great Edstone, Kirbysidemoor in North Yorkshire YO6 6PB, and was a Director of Bird Precision Bellows Ltd.