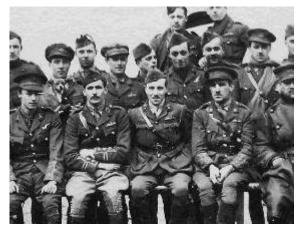

Sopwith Camel

Enlargement of above photo

2

On 8<sup>th</sup> May 1918 he was promoted to Temporary Captain and two days later was posted to 208 Squadron as a flight commander. The Squadron, formerly the No. 8 Naval Squadron, had come into being on 1<sup>st</sup> April, 1918 on the amalgamation of the Royal Flying Corps and Royal Naval Air Service to form the Royal Air Force. Whilst with 208 Squadron he shot down one further enemy aircraft - in May 1918.

Enlargement of above photo

The IWM has a photo of Debenham standing with Sopwith Camel C1659 'W', of 'C' Flight – catalogue number HU93303, part of Cleaver R A (Mrs)

On 8<sup>th</sup> May 1918 he was promoted to Temporary Captain and two days later was posted to 208 Squadron as a flight commander. The Squadron, formerly the No. 8 Naval Squadron, had come into being on 1<sup>st</sup> April, 1918 on the amalgamation of the Royal Flying Corps and Royal Naval Air Service to form the Royal Air Force. Whilst with 208 Squadron Horace shot down one further enemy aircraft - in May 1918.