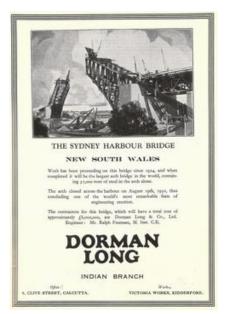

After leaving the RAF, Gilbert was offered a place at Magdelene College, Oxford, but declined – joining the iron-making industry instead at Westbury Iron Company in Wiltshire. In 1922 he joined John Lysaght & Co of Scunthorpe, and in 1926 moved to Bolckow Vaughan & Co, later taken over by Dorman Long & Co. At the time Dorman Long were renowned bridge-builders, completing amongst many others the Tyne Bridge (in Newcastle) in 1928 and the Sydney Harbour Bridge in 1932. He married in 1933.

(Source: orcdorset.org – Glanvilles Wootton Memorial Stones Photographs)

After leaving the Royal Air Force, Horace was offered a place a Magdelene College Oxford, but declined – joining the iron-making industry instead at Westbury Iron Company in Wiltshire. In 1922 Horace joined John Lysaght & Co of Scunthorpe, and in 1926 moved to Dorman Long & Co Ltd in Middlesbrough. At the time Dorman Long were renowned bridge-builders, completing amongst many others the Tyne Bridge (in Newcastle) in 1928 and the Sydney Harbour Bridge in 1932.

Building the Sydney Harbour Bridge (Source: dormanlongtechnology.com/en/Dorman Long historical information.htm) On 21<sup>st</sup> June 1933 Horace married Frances Priscilla Fox (born 29<sup>th</sup> January 1913 at Plympton St Mary) in Plympton, Devon - the third daughter of Mr and Mrs E H Bruce-Fox of Copplehayes, Yealhampton, Devon.