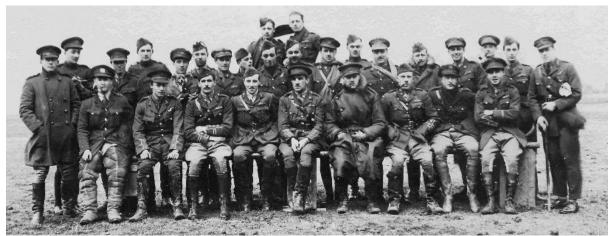

46 Squadron pilots - Horace is 9<sup>th</sup> from the left in the second row

46 Squadron pilots - Horace is 9<sup>th</sup> from the left in the second row (Source: website 46 Squadron - www.smr46.co.uk/46sqn/)