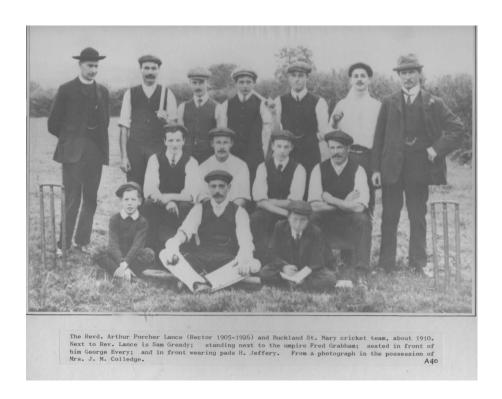

In 1915 George was married, to Daisy Jenkins of Pontypool; their only child, Emma, was born in 1916.

We have a pre-war picture of him as a member of BSM cricket team, far right in the middle row.

As George's Service Records don't survive we have no clear idea of when he joined up, but in a letter the Rector wrote to Sam Pym, dated November 29 1916, he says "Mr Every told me