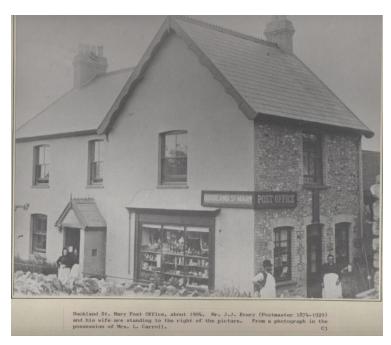

## GEORGE EDWIN EVERY, GUNNER 110684/ (TF)902138, RFA

Born on January 6 1885, George was the youngest son of James John Every and his wife Emma. James John was the builder of BSM Post Office, his initials – JJE – still displayed on a stone

in the wall of the shop. As the 1891 Census makes plain, he was not only the Sub Post Master, but a shoemaker (or cordwainer) and grocer too, as you can see from the shop window. In 1911 George was still living at home (his mother had since died), working as a Rural Postman.