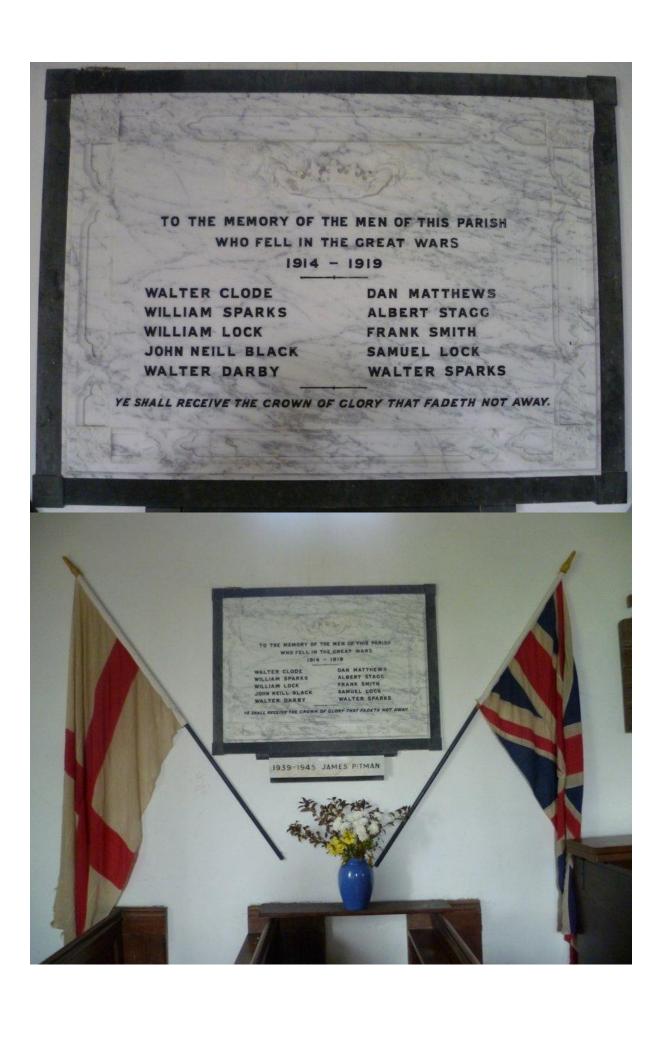

All the press reports of Frank's death are reproduced here and on the following pages. He is commemorated not only on the Buckland St Mary Memorial, but also on the one at St Leonard's Church, Otterford. As well as the photographs of him, his family have a lovely embroidered postcard, complete with flowers and patriotic butterfly, which he sent back from France.