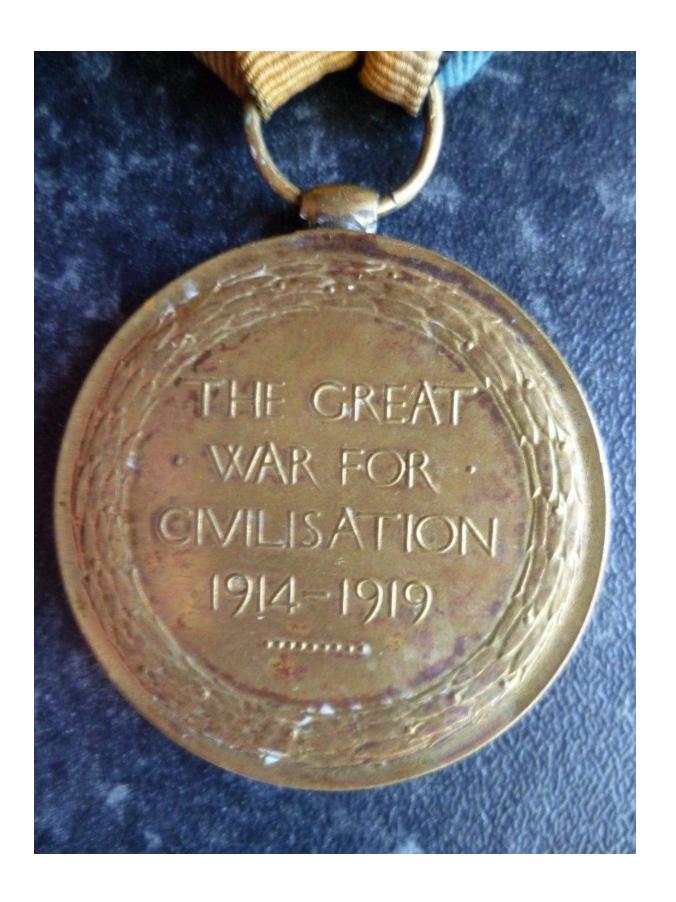

## FRANK WILLIAM SMITH

27672, 8th Battalion, Somerset Light Infantry

(previously 1789, West Somerset Yeomanry)

Died of Wounds 5th May 1917

Aged 19

**Buried Etaples Military Cemetery** 

**Grave XVIII.J.3A** 

All the press reports of Frank's death are reproduced here and on the following pages. He is commemorated not only on the Buckland St Mary Memorial, but also on the one at St Leonard's Church, Otterford. As well as the photographs of him, his family have a lovely embroidered postcard, complete with flowers and patriotic butterfly, which he sent back from France.