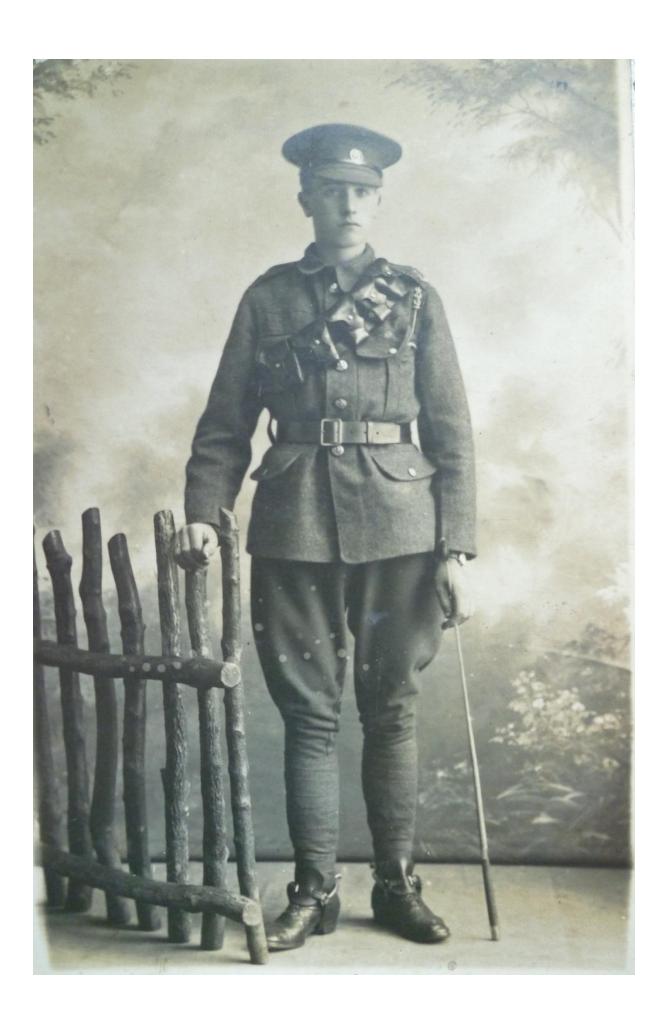

Frank joined the West Somerset Yeomanry, probably in 1915 'when he was barely 17 years of age'. The two surviving photographs of him are in his Yeomanry uniform, booted and spurred, looking absurdly young and very handsome. He was transferred to the 8<sup>th</sup> Battalion of the Somerset Light Infantry. His friend Private Bill Savery writes that they trained together at Tidworth on Salisbury Plain. According to *The Taunton Courier* Frank, and Bill too probably, had been in France for 5 months when he died; they must have arrived in a draft late in 1916. This suggests that Frank was kept in England till he was 18 plus.