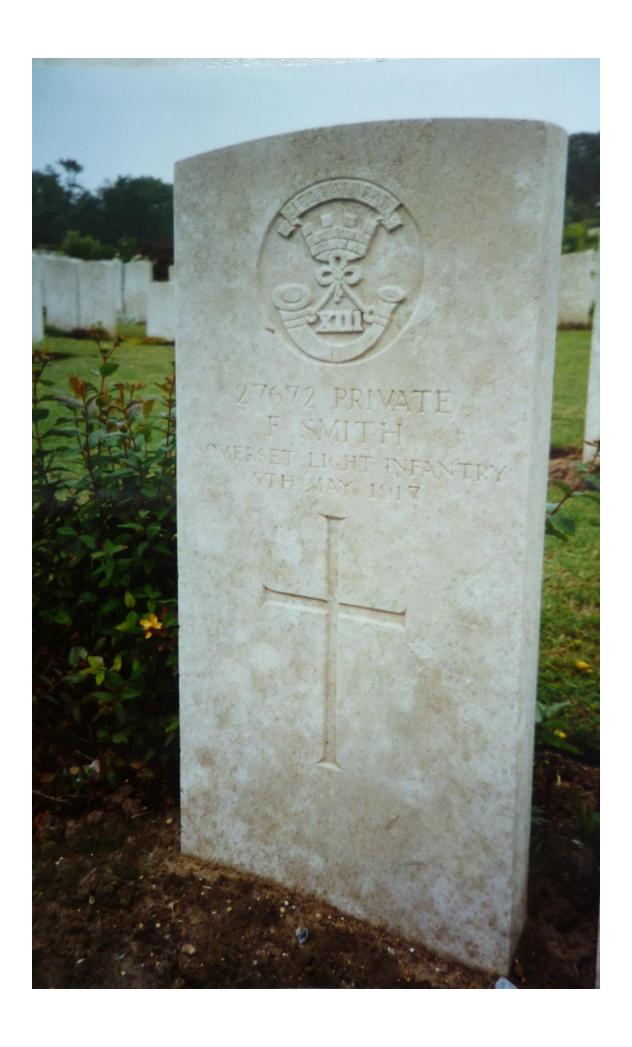

## FRANK WILLIAM SMITH

27672, 8th Battalion, Somerset Light Infantry

(previously 1789, West Somerset Yeomanry)

Died of Wounds 5th May 1917

Aged 19

**Buried Etaples Military Cemetery** 

**Grave XVIII.J.3A** 