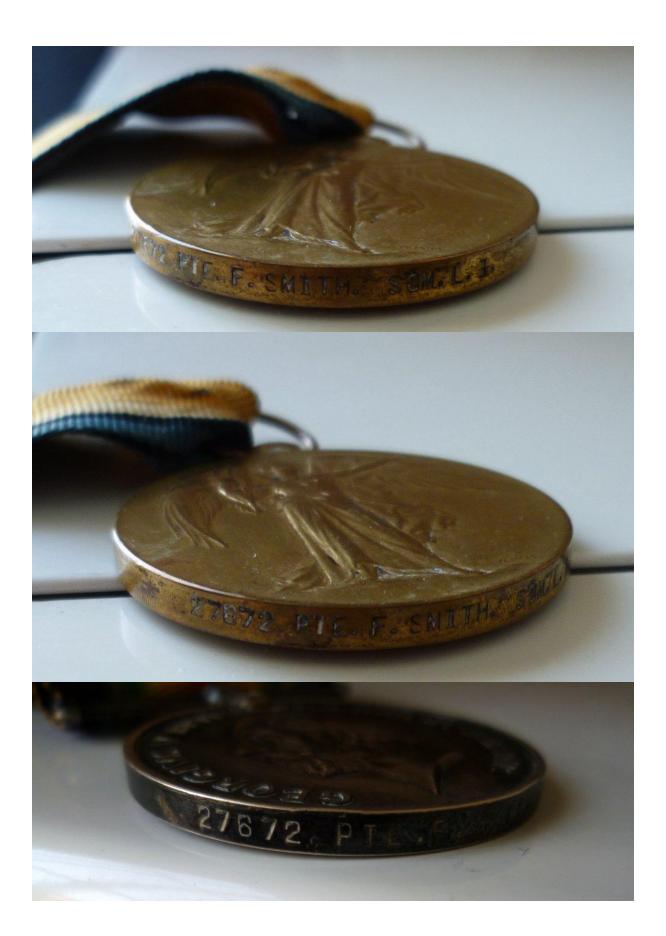

## FRANK WILLIAM SMITH

27672, 8th Battalion, Somerset Light Infantry

(previously 1789, West Somerset Yeomanry)

Died of Wounds 5th May 1917

Aged 19

**Buried Etaples Military Cemetery** 

**Grave XVIII.J.3A** 

All the press reports of Frank's death are reproduced here and on the following pages. He is commemorated not only on the Buckland St Mary Memorial, but also on the one at St Leonard's Church, Otterford. As well as the photographs of him, his family have a lovely embroidered postcard, complete with flowers and patriotic butterfly, which he sent back from France.