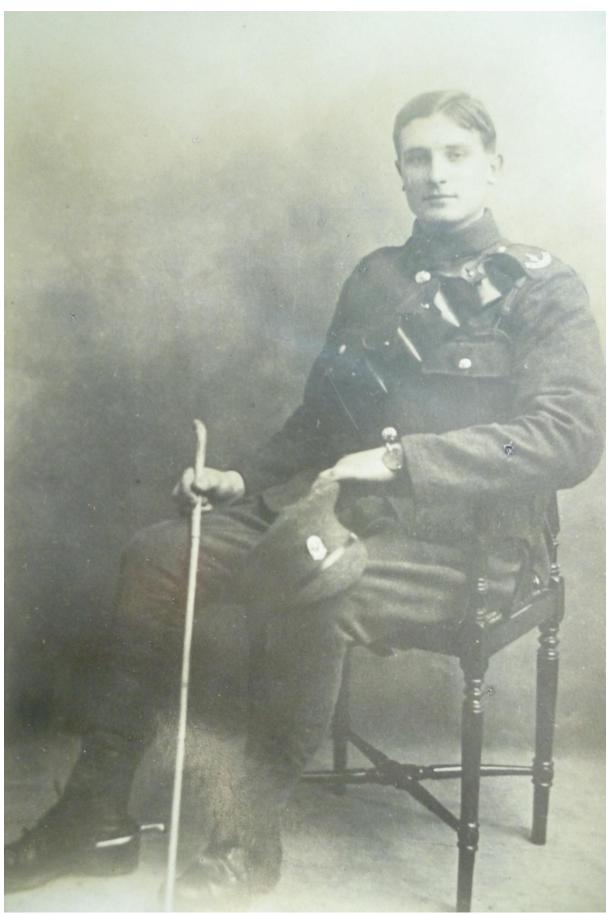

Frank joined the West Somerset Yeomanry, probably in 1915 'when he was barely 17 years of age'. The two surviving photographs of him are in his Yeomanry uniform, booted and spurred, looking absurdly young and very handsome. He was transferred to the 8<sup>th</sup> Battalion of the Somerset Light Infantry. His friend Private Bill Savery writes that they trained together at Tidworth on Salisbury Plain. According to *The Taunton Courier* Frank, and Bill too probably, had been in France for 5 months when he died; they must have arrived in a draft late in 1916. This suggests that Frank was kept in England till he was 18 plus.