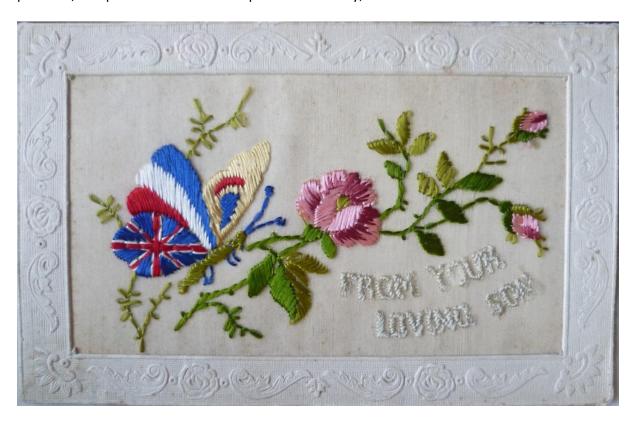

All the press reports of Frank's death are reproduced here and on the following pages. He is commemorated not only on the Buckland St Mary Memorial, but also on the one at St Leonard's Church, Otterford. As well as the photographs of him, his family have a lovely embroidered postcard, complete with flowers and patriotic butterfly, which he sent back from France.