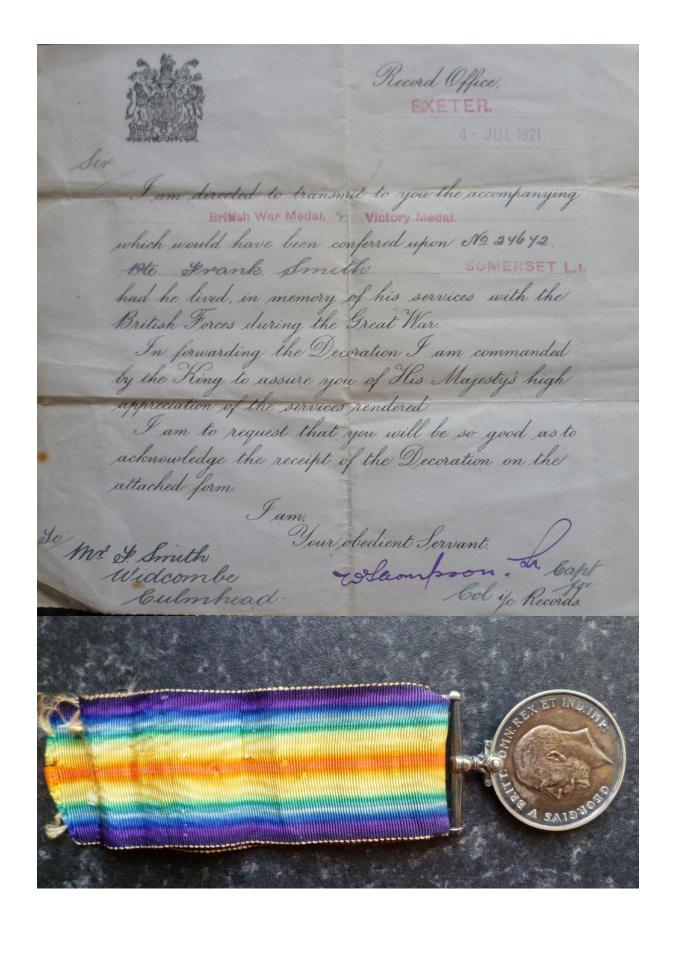

All the press reports of Frank's death are reproduced here and on the following pages. He is commemorated not only on the Buckland St Mary Memorial, but also on the one at St Leonard's Church, Otterford. As well as the photographs of him, his family have a lovely embroidered postcard, complete with flowers and patriotic butterfly, which he sent back from France.