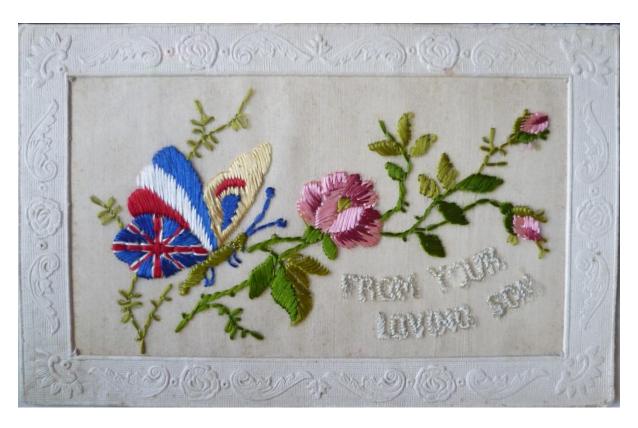

All the press reports of Frank's death are reproduced here and on the following pages. He is commemorated not only on the Buckland St Mary Memorial, but also on the one at St Leonard's Church, Otterford. As well as the photographs of him, his family have a lovely embroidered postcard, complete with flowers and patriotic butterfly, which he sent back from France.