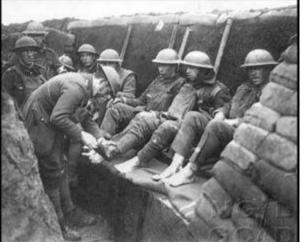

Foot inspection in the trenches

At the end of December the Battalion moved to Zuofaques, near Calais. Their total strength was 588, but by the end of February this had been built back up to 1038. The early days of

1918 were quiet enough, but the German Spring Offensive (in which they overran the Allies by many miles) was looming – and known to be looming. They moved again to the Het Sas area (still in boggy Flanders) in January. Out of the trenches it was training, route marches and such routines as foot inspection: 'foot treatment at the pedicurium' becomes a common entry in the War Diary, the problem of trench feet being particularly pressing in such an area.