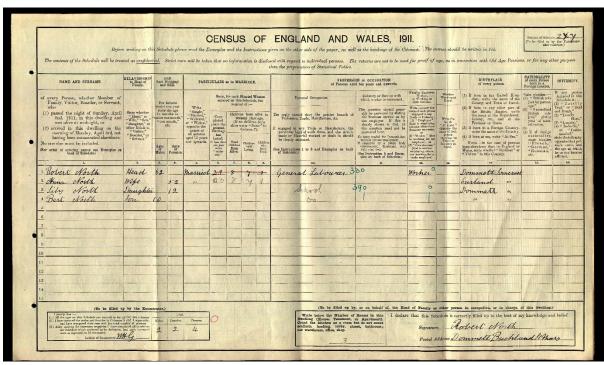

Stanley went to school in Buckland St Mary from 1898, leaving in September 1905, when he was 14. By 1911 he was working as a farm labourer, and living at Howleigh, Pitminster, boarding at the home of George Bussell, an elderly farm labourer. When he enlisted in Taunton his address was still given as Pitminster.