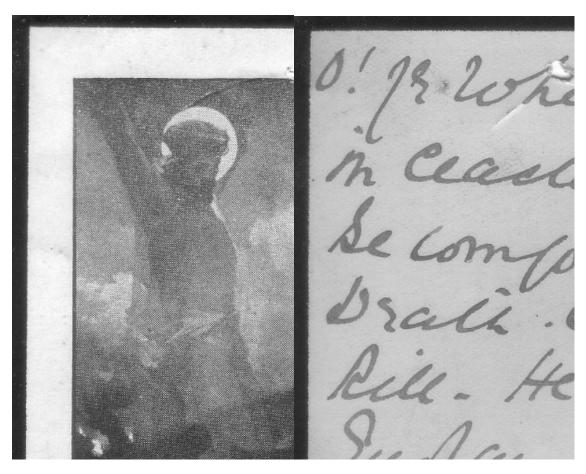

This anguished cry is written on the back of a Memorial card, most probably by his mother:

'O! ye who mourn in endless pain, be comforted. Death cannot kill. He died for England. Lives his name emblazoned on the scroll of fame!'