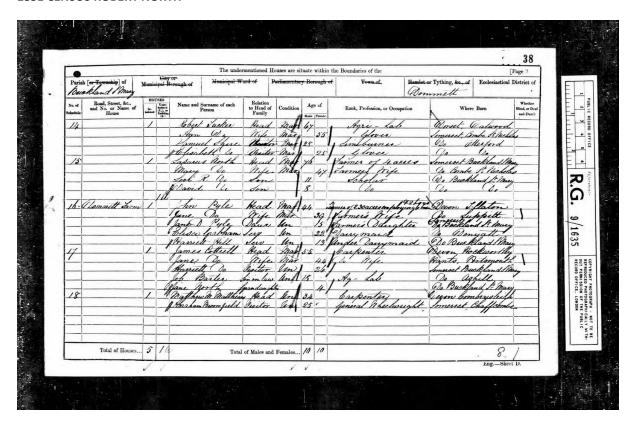

### **Commemorated on the Thiepval Memorial**

Robert Stanley North was born on September 2 1891, the oldest surviving son of Levi Robert and Anna (or Hannah) Rebecca North. The North family had been small farmers and farm workers at the eastern edge of Buckland St Mary in Dommett for many years. Anna was a widow with a young son when she married Robert, 9 years her senior, in 1887. The North family still live today in the same area, at Lane Farm.

Stanley went to school in Buckland St Mary from 1898, leaving in September 1905, when he was 14. By 1911 he was working as a farm labourer, and living at Howleigh, Pitminster, boarding at the home of George Bussell, an elderly farm labourer. When he enlisted in Taunton his address was still given as Pitminster.