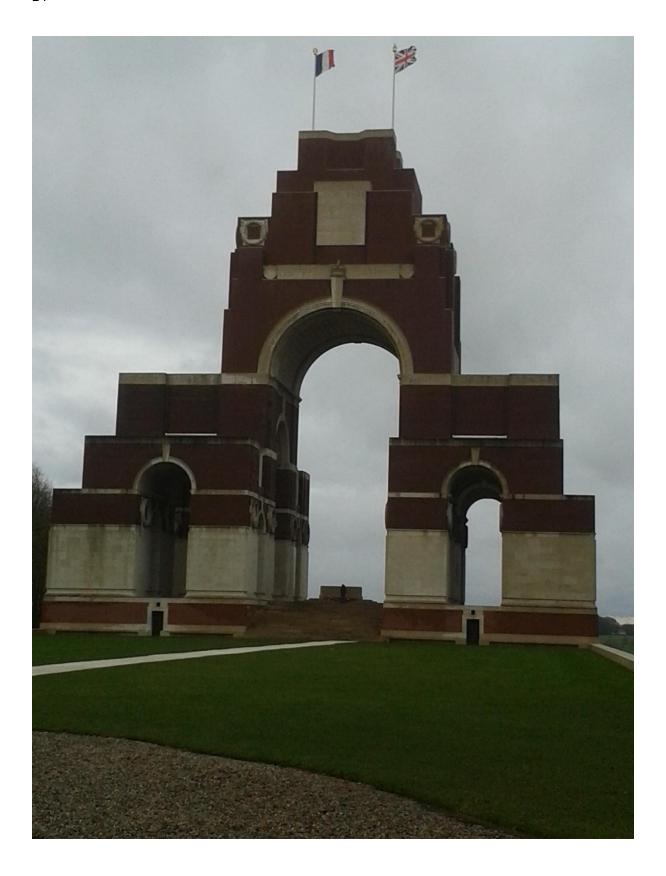

### **Commemorated on the Thiepval Memorial**

Robert Stanley North was born on September 2 1891, the oldest surviving son of Levi Robert and Anna (or Hannah) Rebecca North. The North family had been small farmers and farm workers at the eastern edge of Buckland St Mary in Dommett for many years. Anna was a widow with a young son when she married Robert, 9 years her senior, in 1887. The North family still live today in the same area, at Lane Farm.

Stanley is recorded as killed on August 22; in fact by that time they were out of the line, with no casualties. I believe that on some occasions these dates are merely a best guess, especially when the body is never found; Stanley is recorded only on the Thiepval Memorial, along with the other 72,000 dead of the Somme who have no known grave.