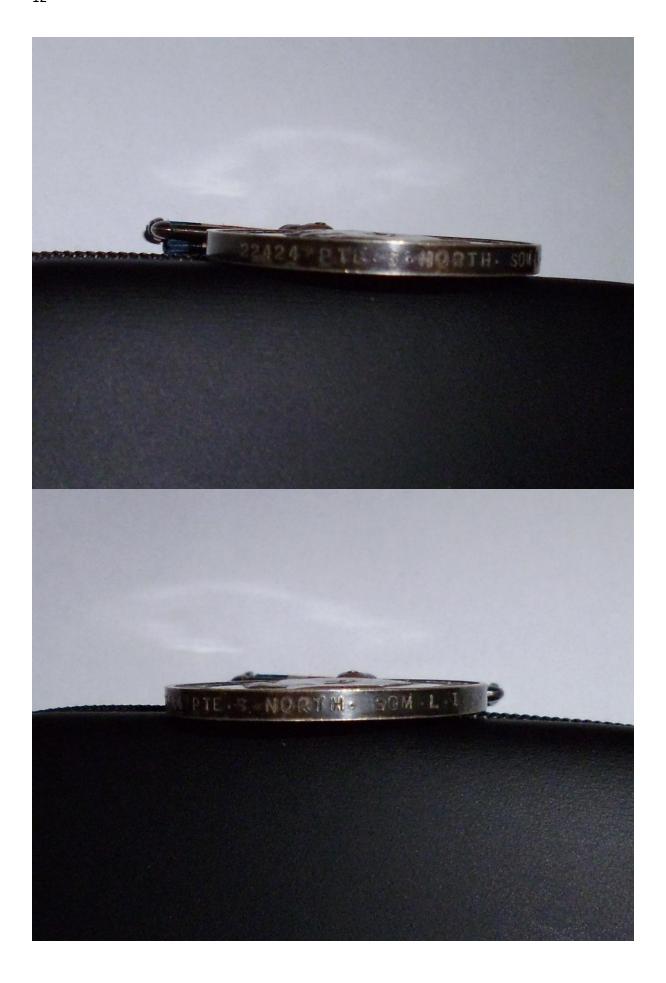

# 22424, 6<sup>TH</sup> Battalion Somerset Light Infantry

## Killed in Action 22 August 1916