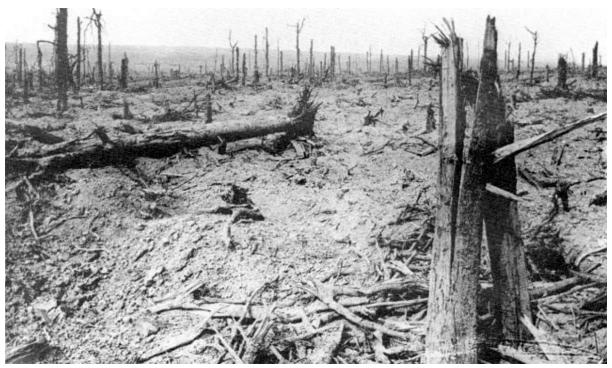

Before the end of July the 6<sup>th</sup>Battalion were heading south, by route march and train. On August 12 they took over front line trenches in Delville Wood – 'Devil's Wood' – by this time shelled from leafy summer beauty into a place of horror: 'a truly terrible

place over which to fight. ...this new line was surely the most noisome spot it was possible to be in. The stench from the decaying dead was awful, gas fumes hung about the shell holes and clung to the undergrowth, weird and ghostly in the semi-darkness were the gaunt long arms of the torn and blasted trees.' The Somerset Light Infantry 1914-1919 - Everard Wyrall.