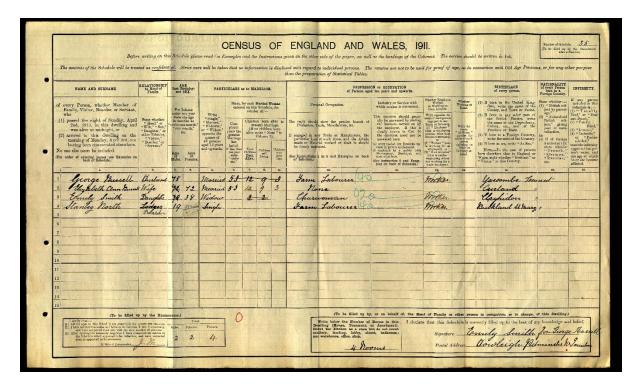

Stanley went to school in Buckland St Mary from 1898, leaving in September 1905, when he was 14. By 1911 he was working as a farm labourer, and living at Howleigh, Pitminster, boarding at the home of George Bussell, an elderly farm labourer. When he enlisted in Taunton his address was still given as Pitminster.