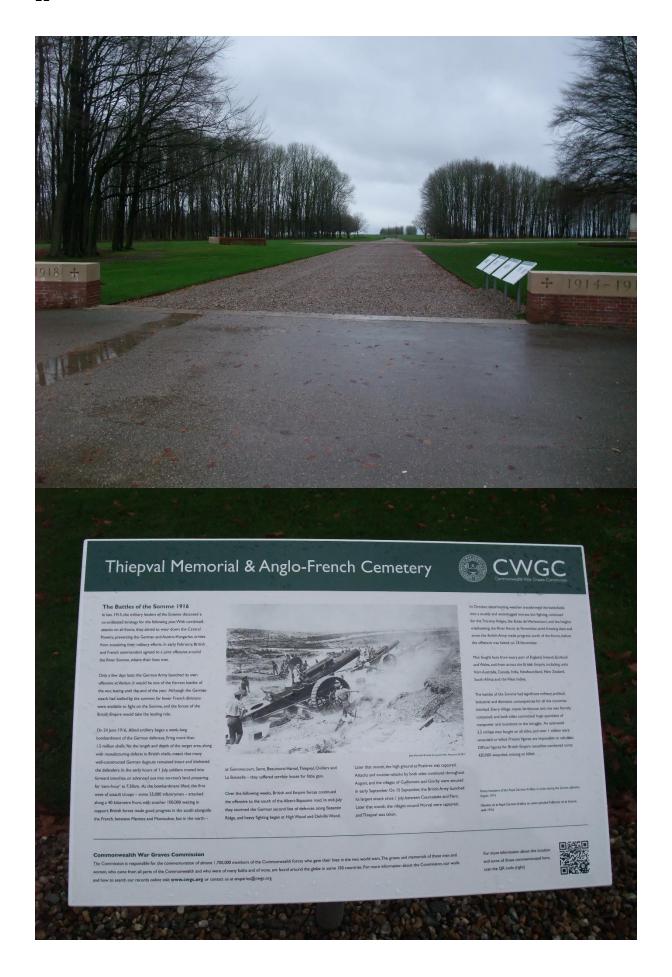

### **Commemorated on the Thiepval Memorial**

Robert Stanley North was born on September 2 1891, the oldest surviving son of Levi Robert and Anna (or Hannah) Rebecca North. The North family had been small farmers and farm workers at the eastern edge of Buckland St Mary in Dommett for many years. Anna was a widow with a young son when she married Robert, 9 years her senior, in 1887. The North family still live today in the same area, at Lane Farm.

Stanley is recorded as killed on August 22; in fact by that time they were out of the line, with no casualties. I believe that on some occasions these dates are merely a best guess, especially when the body is never found; Stanley is recorded only on the Thiepval Memorial, along with the other 72,000 dead of the Somme who have no known grave.