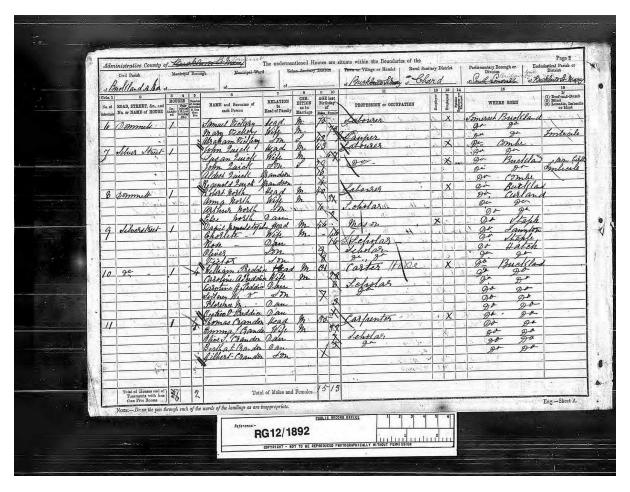

### **Commemorated on the Thiepval Memorial**

Robert Stanley North was born on September 2 1891, the oldest surviving son of Levi Robert and Anna (or Hannah) Rebecca North. The North family had been small farmers and farm workers at the eastern edge of Buckland St Mary in Dommett for many years. Anna was a widow with a young son when she married Robert, 9 years her senior, in 1887. The North family still live today in the same area, at Lane Farm.

Stanley went to school in Buckland St Mary from 1898, leaving in September 1905, when he was 14. By 1911 he was working as a farm labourer, and living at Howleigh, Pitminster, boarding at the home of George Bussell, an elderly farm labourer. When he enlisted in Taunton his address was still given as Pitminster.