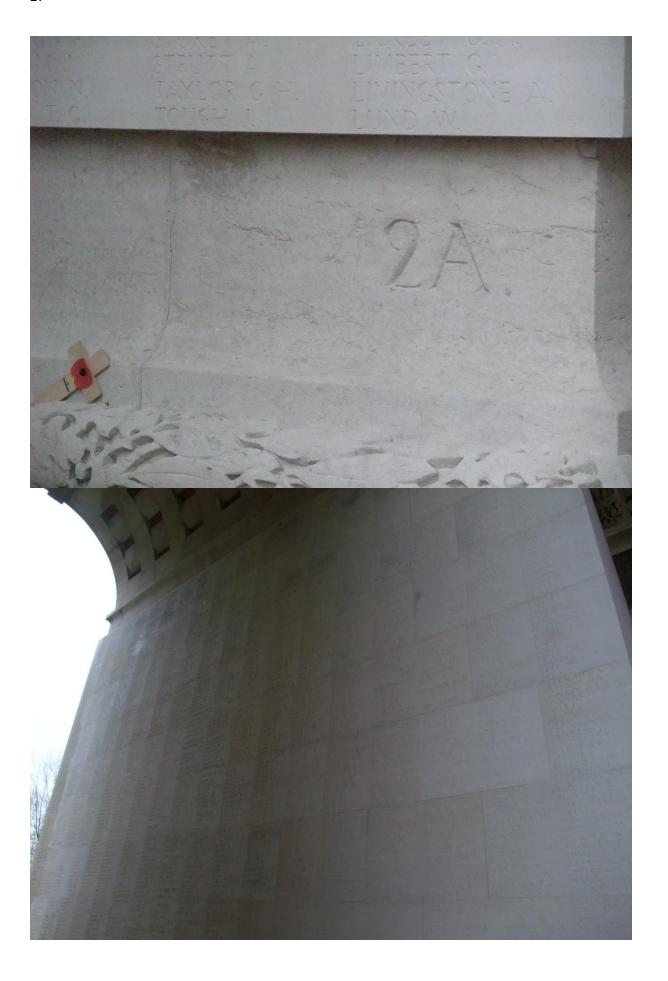

Stanley is recorded as killed on August 22; in fact by that time they were out of the line, with no casualties. I believe that on some occasions these dates are merely a best guess, especially when the body is never found; Stanley is recorded only on the Thiepval Memorial, along with the other 72,000 dead of the Somme who have no known grave.