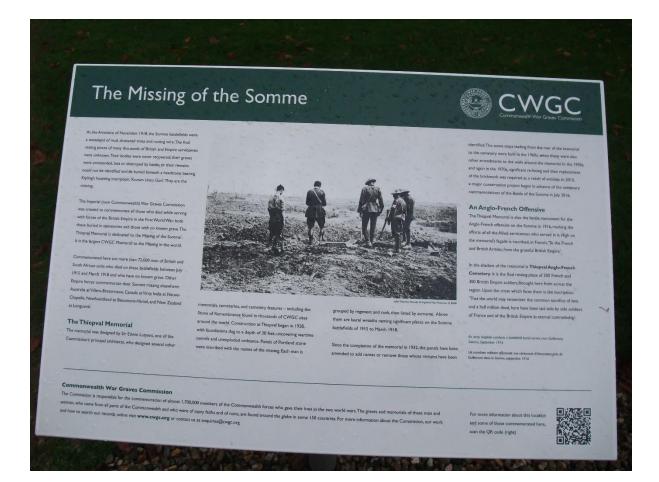

### **Commemorated on the Thiepval Memorial**

Robert Stanley North was born on September 2 1891, the oldest surviving son of Levi Robert and Anna (or Hannah) Rebecca North. The North family had been small farmers and farm workers at the eastern edge of Buckland St Mary in Dommett for many years. Anna was a widow with a young son when she married Robert, 9 years her senior, in 1887. The North family still live today in the same area, at Lane Farm.

Stanley is recorded as killed on August 22; in fact by that time they were out of the line, with no casualties. I believe that on some occasions these dates are merely a best guess, especially when the body is never found; Stanley is recorded only on the Thiepval Memorial, along with the other 72,000 dead of the Somme who have no known grave.