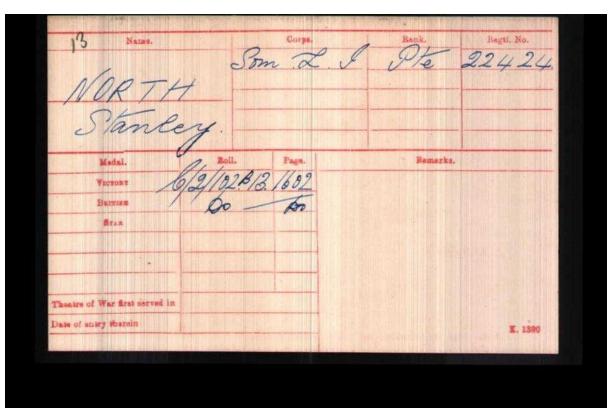

# 22424, 6<sup>TH</sup> Battalion Somerset Light Infantry

No Service Records survive for Stanley, so one has to surmise his army career, based mainly on the War Diaries for his battalion, the 6<sup>th</sup> Battalion, Somerset Light Infantry. The North family still has a handful of mementoes of him, one of which is a small unidentified press cutting listing the latest names of those who had been killed; following Stanley's name is that of Harry Yard, whose regimental number is one short of Stanley's, suggesting that they enlisted together. Harry was a cousin, and was killed 2 days after Stanley. No Service Records survive for Harry either.