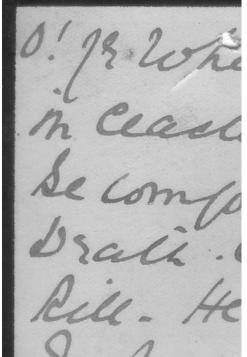

This anguished cry is written on the back of a Memorial card, most probably by his mother:

'O! ye who mourn in endless pain, be comforted. Death cannot kill. He died for England. Lives his name emblazoned on the scroll of fame!'