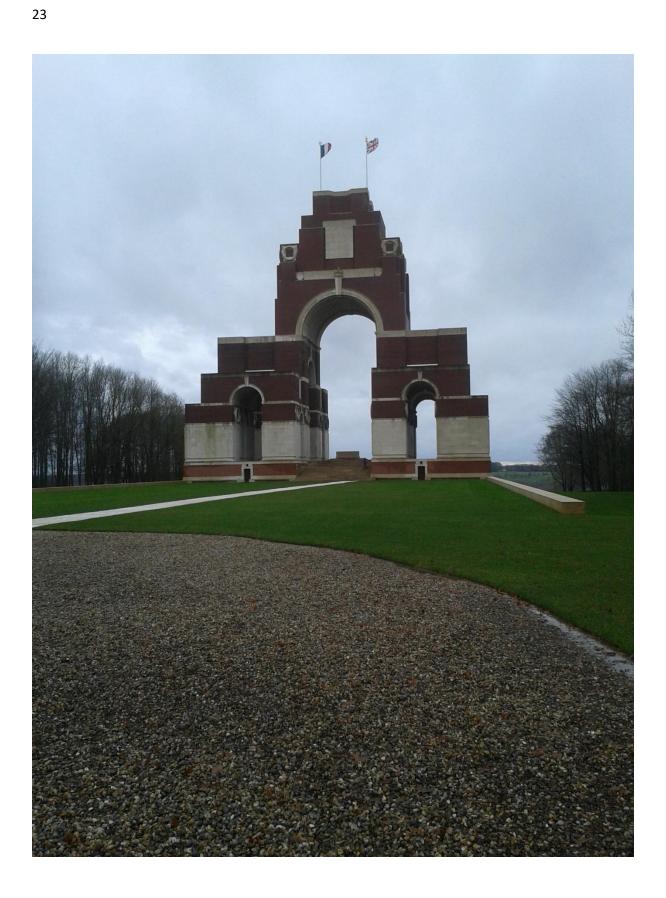

### **Commemorated on the Thiepval Memorial**

Robert Stanley North was born on September 2 1891, the oldest surviving son of Levi Robert and Anna (or Hannah) Rebecca North. The North family had been small farmers and farm workers at the eastern edge of Buckland St Mary in Dommett for many years. Anna was a widow with a young son when she married Robert, 9 years her senior, in 1887. The North family still live today in the same area, at Lane Farm.

Stanley is recorded as killed on August 22; in fact by that time they were out of the line, with no casualties. I believe that on some occasions these dates are merely a best guess, especially when the body is never found; Stanley is recorded only on the Thiepval Memorial, along with the other 72,000 dead of the Somme who have no known grave.