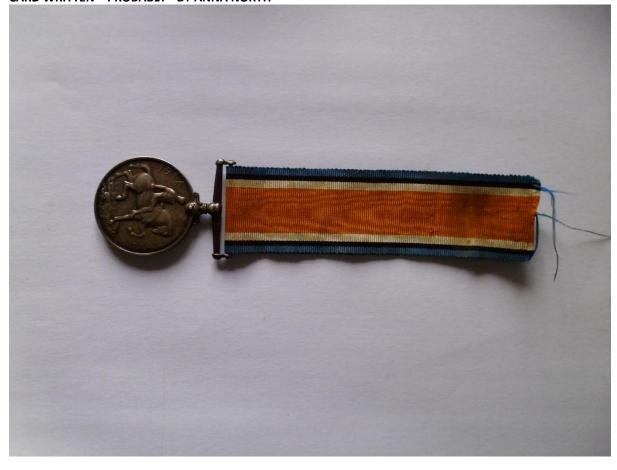

as they were the real workers, seeing be couldn't do so much in the parish now. The clergy was the weifare of the people, and the Church. The Rev. H. Lance, in response, said that he was sorry that his curates were not there to respond to the work with particular to the people of the wart with the soldiers injured or his hadden he believed the Volunteers were the real w er it bout ad it uply iders the dant the Mr. 1 Mr. men to it at a the of it as ir in the iaut erin-OR 38 was must lture Ber, cer-shall shall was inos-hout nary per-ught f the

the

guis-t on ed to chief who

LA

the not defing one near

Del it, i

con ma nur

wa the rec

7th Kve And age

De hor pai to

pic Bo mo



MEDAL ROLL INDEX CARD



STANLEY NORTH & HARRY YARD DEATH NOTICE



CARD WRITTEN - PROBABLY - BY ANNA NORTH







| 6th BATTA    | LION, SCHERSET LIGHT INFAHTRY.                                                                                                                                                                                                                                                                                                                                                                                                                                                                                                                                                                                                                                                                                                        |                   |
|--------------|-----------------------------