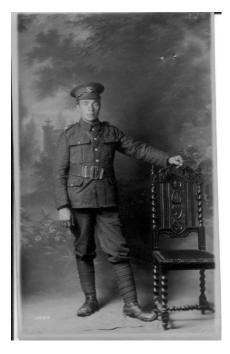

#### **Private**

#### **ROBERT STANLEY NORTH**

# 22424, 6<sup>TH</sup> Battalion Somerset Light Infantry

## Killed in Action 22 August 1916

Our grateful thanks to the North family for photos & information.