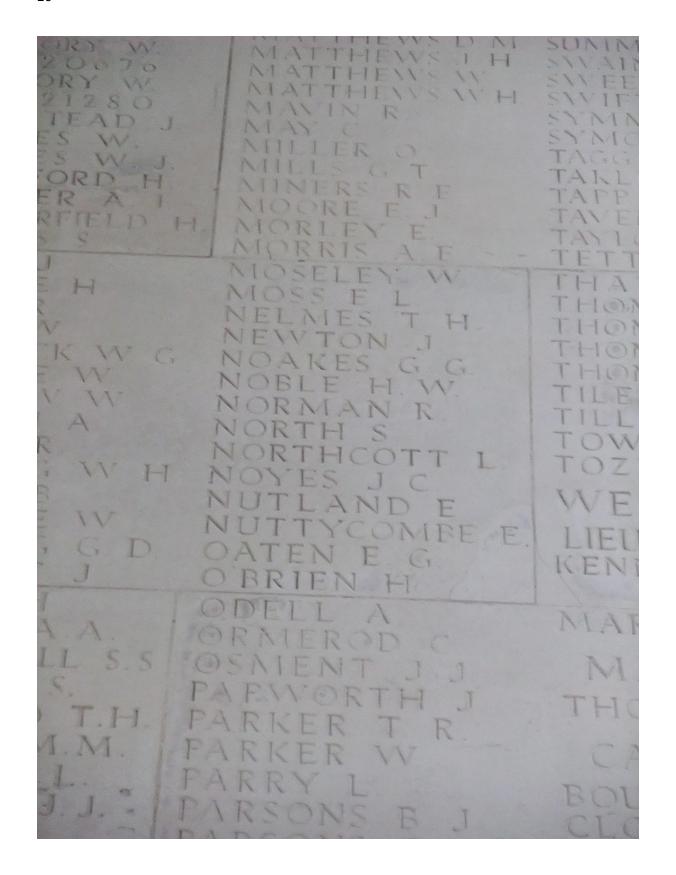

Stanley is recorded as killed on August 22; in fact by that time they were out of the line, with no casualties. I believe that on some occasions these dates are merely a best guess, especially when the body is never found; Stanley is recorded only on the Thiepval Memorial, along with the other 72,000 dead of the Somme who have no known grave.