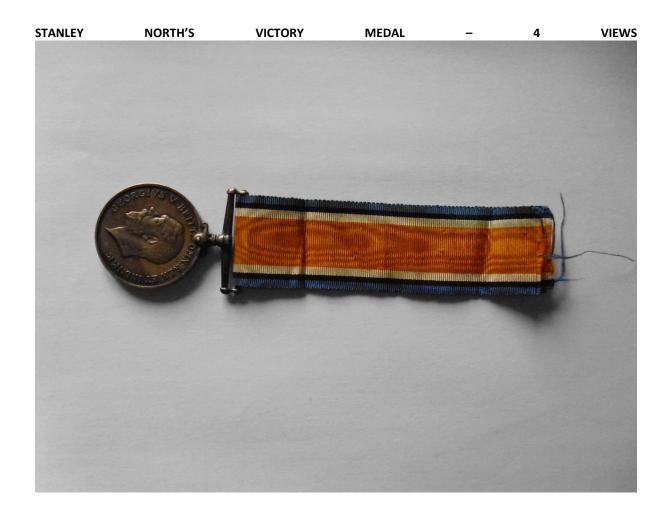

s they were the real workers, seeing be couldn't do so much in the parish now. The clergy was the weifare of the people, and the Church. The Rev. H. Lance, in response, said that he was sorry that his curates were not there to respond to the work with particular to the people of the wart with the soldiers injured or his hadden he believed the Volunteers were the real w er it bout ad it uply iders the dant the Mr. 1 Mr. men to it at a the of it as ir in the iaut erin-OR 38 was must lture Ber, cer-shall shall was inos-hout nary per-ught f the

the

guis-t on ed to chief who

LA

the not defing one near

Del it, i

con ma nur

wa the rec

7th Kve And age

De hor pai to

pic Bo mo



MEDAL ROLL INDEX CARD



STANLEY NORTH & HARRY YARD DEATH NOTICE



CARD WRITTEN - PROBABLY - BY ANNA NORTH







| 6th BATTA    | LION, SCHERSET LIGHT INFAHTRY.                                                                                                                                                                                                                                                                                                                                                                                                                                                                                                                                                                                                                                                                                                        |                   |
|--------------|-------------------------------