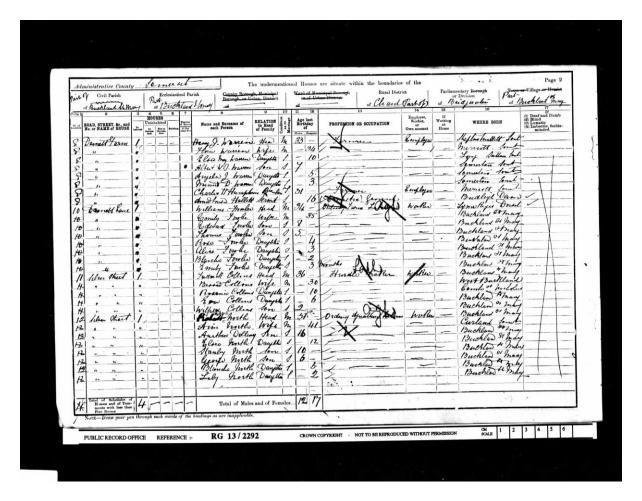

### **Commemorated on the Thiepval Memorial**

Robert Stanley North was born on September 2 1891, the oldest surviving son of Levi Robert and Anna (or Hannah) Rebecca North. The North family had been small farmers and farm workers at the eastern edge of Buckland St Mary in Dommett for many years. Anna was a widow with a young son when she married Robert, 9 years her senior, in 1887. The North family still live today in the same area, at Lane Farm.