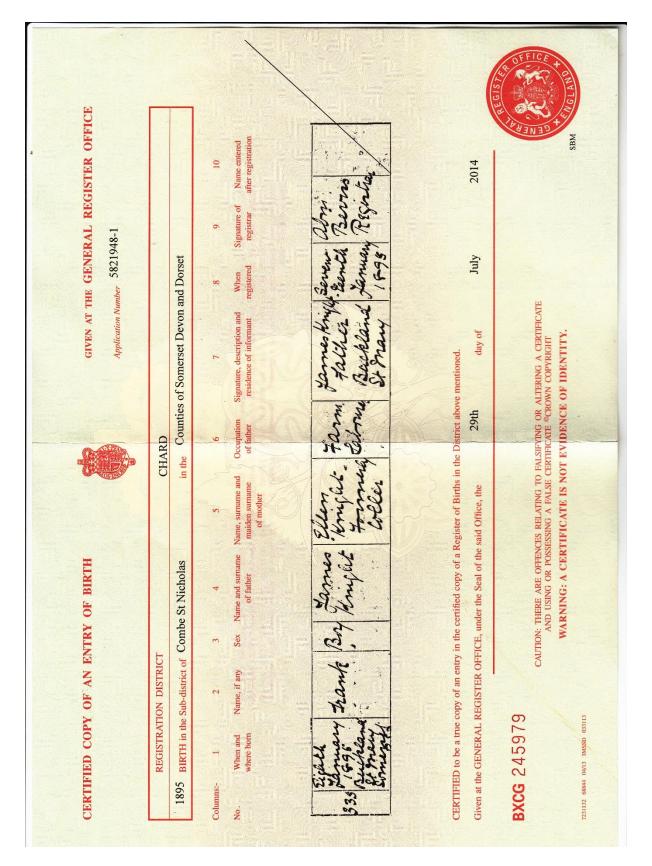

### AF.1799

There have been Knights in Buckland St Mary and neighbouring parishes – Otterford, Curland – for at least 2 centuries. His parents, James, 21, and Ellen Collier, 24, were married in the village on 9 February 1888. Frank Knight was born on 8 January 1895, probably at Buggs Moor, Buckland St Mary, and was baptised at Buckland on 23 May.