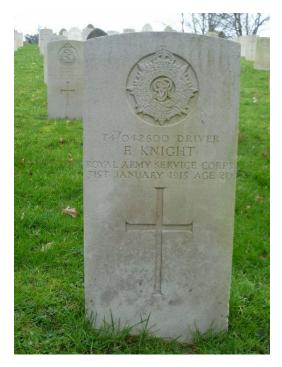

### **Buried Aldershot Military Cemetery**

### AF.1799

There have been Knights in Buckland St Mary and neighbouring parishes – Otterford, Curland – for at least 2 centuries. His parents, James, 21, and Ellen Collier, 24, were married in the village on 9 February 1888. Frank Knight was born on 8 January 1895, probably at Buggs Moor, Buckland St Mary, and was baptised at Buckland on 23 May.

His Service Record implies that his family knew nothing of his illness before he died. His death certificate says he died of pneumonia and heart failure. He was buried in the Military Cemetery at Aldershot.