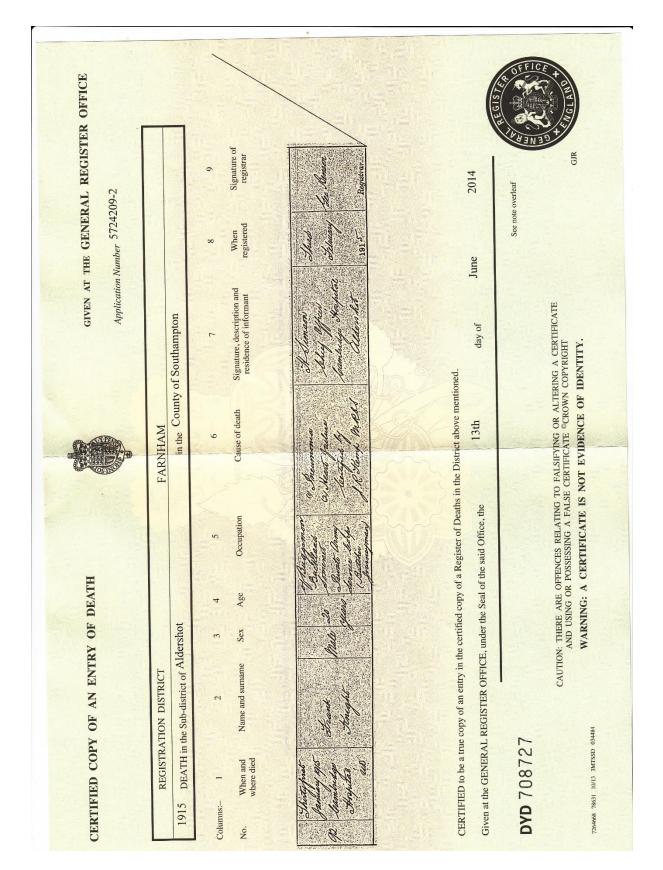

His Service Record implies that his family knew nothing of his illness before he died. His death certificate says he died of pneumonia and heart failure. He was buried in the Military Cemetery at Aldershot.