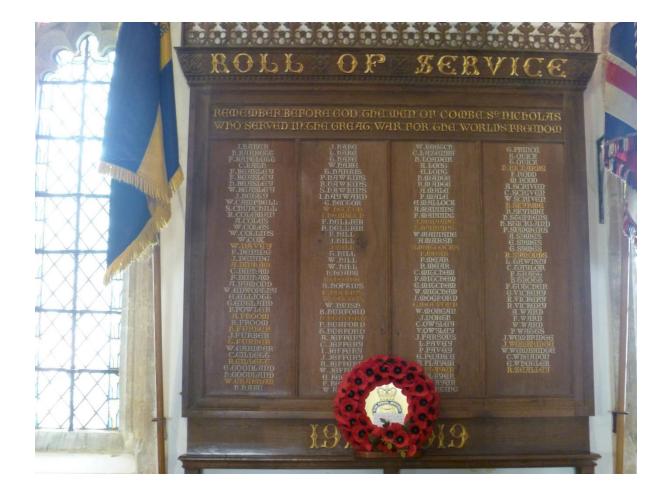

As well as being on the Buckland St Mary Memorial, William is also on the one in Combe St Nicholas, both the Memorial inside the Church, and, more remarkably, among the photos (2<sup>nd</sup> row, 3<sup>rd</sup> from left) of those who died which hangs just inside the Church door: the families, at the end of the War, must have been asked for photographs to be framed and kept as a lasting memorial.