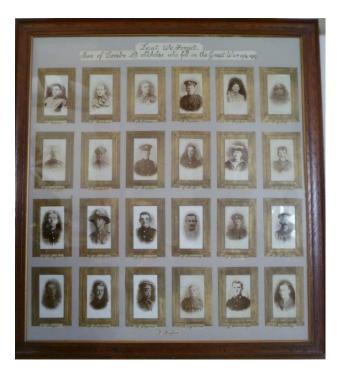

As well as being on the Buckland St Mary Memorial, William is also on the one in Combe St Nicholas, both the Memorial inside the Church, and, more remarkably, among the photos (2<sup>nd</sup> row, 3<sup>rd</sup> from left) of those who died which hangs just inside the Church door: the families, at the end of the War, must have been asked for photographs to be framed and kept as a lasting memorial.