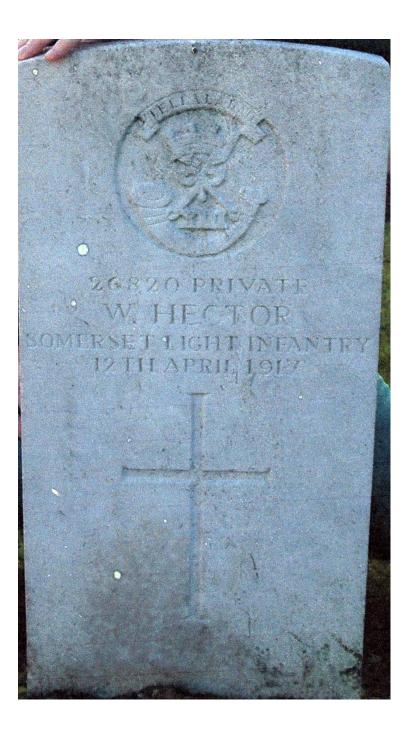

#### Private

# WILLIAM HECTOR

## 26820, 1<sup>ST</sup> Battalion Somerset Light Infantry

### Killed in Action 12 April 1917

## Aged 23

#### **Buried at Athies Communal Cemetery Extension**

### Grave E. 24

The Hector family came originally not from Buckland St Mary but from the Curry Mallet/North Curry area, though William's grandfather Robert, a farm labourer, was born in West Hatch. William's parents, William senior and Emma (nee Priddle) were living at Meare Green, between North Curry and Stoke St Gregory, when they were first married in 1890. William junior, born on the 21<sup>st</sup> June 1893, and the next two in the family, were all born at Curry Mallet. William and his older sister Emma began school at Buckland on 20 February 1899, having previously been at Donyatt School. William senior was a Blacksmith, and, probably also in 1899, the family had moved up onto the Blackdowns, and were living at Agar Cottage, Newtown, Buckland St Mary, which became their long-term home. Young William left school on 24 June 1907, his 14<sup>th</sup> birthday.