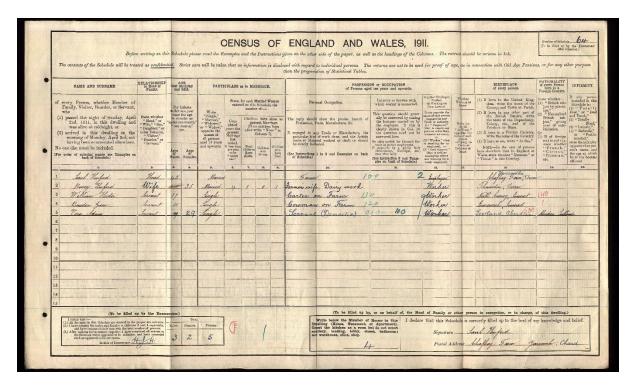

By 1911, William, aged 17, had left home and was working as a Farm Carter for Saul and Rosey Hurford at Chaffhay Farm, Yarcombe. By the time he enlisted he was working for Edmund Aplin at Fyfett Farm, Otterford. *The Taunton Courier*, in reporting his death, tells us 'He was well known in the parish, and had been a bell ringer for some time.'