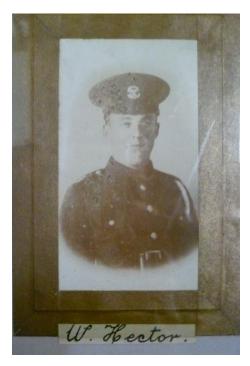

# WILLIAM HECTOR

As well as being on the Buckland St Mary Memorial, William is also on the one in Combe St Nicholas, both the Memorial inside the Church, and, more remarkably, among the photos (2<sup>nd</sup> row, 3<sup>rd</sup> from left) of those who died which hangs just inside the Church door: the families, at the end of the War, must have been asked for photographs to be framed and kept as a lasting memorial.