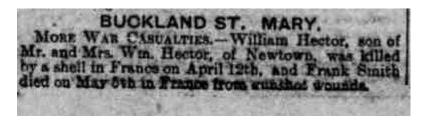

BUCKLAND ST. MARY. THE LATE PRIVATE HECTOR. —Further particulars are to hand concerning the death in action of Private W. Hector, of Newtown. A chum, now in England recovering from wounds, states that whilst carrying up ammunition near Arras he was killed by a concussion shell.

Taunton Courier, July 25 1917

suggest he was killed by shellfire; a concussion shell was designed to explode on impact, scattering shrapnel. At this point in time, given the vagaries of people's memories, and the difficulty of accurate press reporting, one cannot be sure of the truth. Suffice to say that by the end of 11 April, William, aged 23, was dead.