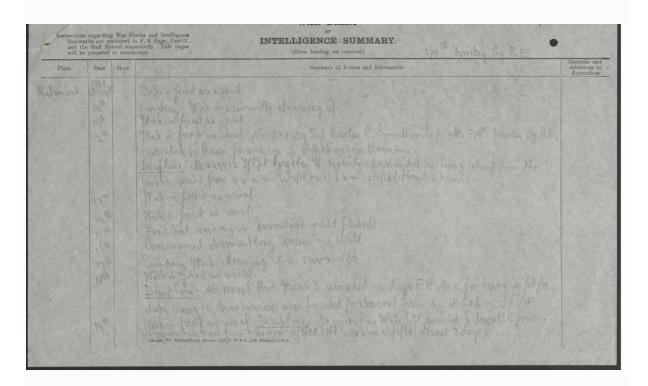

R.E.. They were based at Rétonval, "a small village of forestry and farming in the Pays de Bray, SE of Dieppe". They carried out forest work, felling, charcoal burning, sending the timber off by train. Their days sound dull, but at least not too dangerous. Day after day they "Work in forest as usual", with Sundays spent cleaning up the Sawmills.

Perhaps the boredom became too much. On March 18 1918 "No 120096 Pnr Harris, T., awarded 14 days F.P.No 1 for being unfit for duty owing to drunkenness when paraded for charcoal burning at 9pm 16/3/18." Field Punishment No 1 meant "you were attached standing full-length to a fixed object (either a post or a gun wheel) for up to 2 hours a day for a maximum of 21 days".

The Company seem not to have been affected by the German Spring Offensive in early 1918. From February 1919 they began to pack up, and are all gone by late March.

He was discharged on April 18 1919 into Class Z, a classification that was intended to make it easy to recall soldiers quickly if need be.