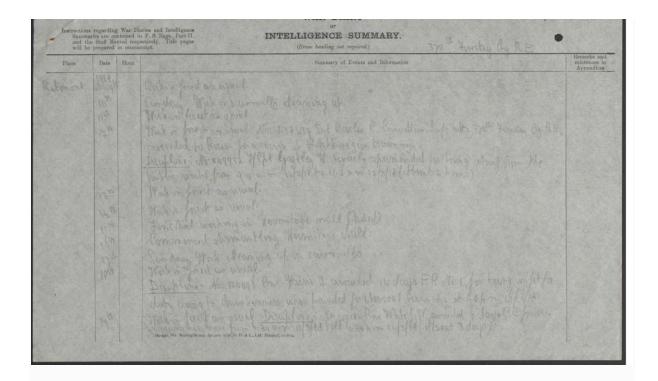

R.E.. They were based at Rétonval, "a small village of forestry and farming in the Pays de Bray, SE of Dieppe". They carried out forest work, felling, charcoal burning, sending the timber off by train. Their days sound dull, but at least not too dangerous. Day after day they "Work in forest as usual", with Sundays spent cleaning up the Sawmills.

Perhaps the boredom became too much. On March 18 1918 "No 120096 Pnr Harris, T., awarded 14 days F.P.No 1 for being unfit for duty owing to drunkenness when paraded for charcoal burning at 9pm 16/3/18." Field Punishment No 1 meant "you were attached standing full-length to a fixed object (either a post or a gun wheel) for up to 2 hours a day for a maximum of 21 days".

The Company seem not to have been affected by the German Spring Offensive in early 1918. From February 1919 they began to pack up, and are all gone by late March.

He was discharged on April 18 1919 into Class Z, a classification that was intended to make it easy to recall soldiers quickly if need be.